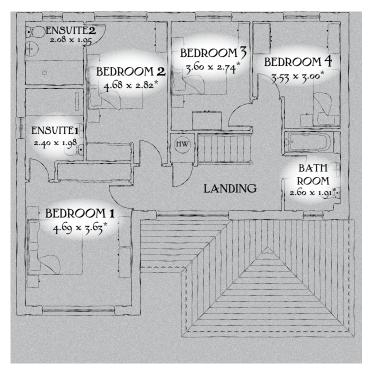

## FIRST FLOOR

| Bedroom 1  | 15'5" x 11'11" | 4.69 x 3.63 m* |
|------------|----------------|----------------|
| En-suite 1 | 7'10" x 6'6"   | 2.40 x 1.98 m  |
| Bedroom 2  | 15'4" x 9'3"   | 4.68 x 2.82 m* |
| En-suite 2 | 6'10" x 6'6"   | 2.08 x 1.95 m  |
| Bedroom 3  | 11'10" x 9'0"  | 3.60 x 2.74 m* |
| Bedroom 4  | 11'7" x 9'10"  | 3.53 x 3.00 m* |
| Bathroom   | 8'6" x 6'3"    | 2.60 x 1.91 m* |

Traditional homes, built the way you remember

KEY Soo Hob ov Oven JJ Fridge/treezer dw Dishwasher space wm Washing machine space td Tumble dryer space bw Hot Water Cylinder
\*Max dimensions Note: Bedroom dimensions taken into wardrobe recess.
\*\*All wardrobes are subject to site specification. Please see Sales Consultant for further details