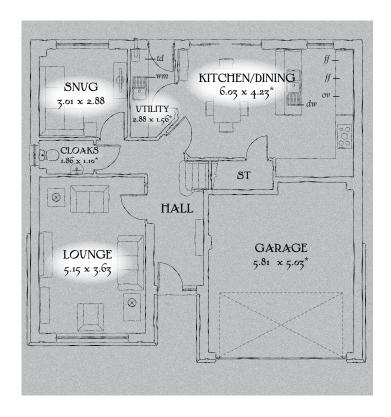

## GROUND FLOOR

| Lounge             | 16'11" x 11'11" | 5.15 x 3.63 m  |
|--------------------|-----------------|----------------|
| Kitchen/<br>Dining | 19'9" x 13'11"  | 6.03 x 4.23 m* |
| Utility            | 9'5" x 5'1"     | 2.88 x 1.56 m* |
| Snug               | 9'11" x 9'5"    | 3.01 x 2.88 m  |
| Cloaks             | 6'1" x 3'7"     | 1.86 x 1.10 m* |
| Garage             | 19'1" x 16'6"   | 5.81 x 5.03 m* |

Traditional homes, built the way you remember

KEY Soo Hob ov Oven JJ Fridge/treezer dw Dishwasher space wm Washing machine space td Tumble dryer space bw Hot Water Cylinder
\*Max dimensions Note: Bedroom dimensions taken into wardrobe recess.
\*\*All wardrobes are subject to site specification. Please see Sales Consultant for further details