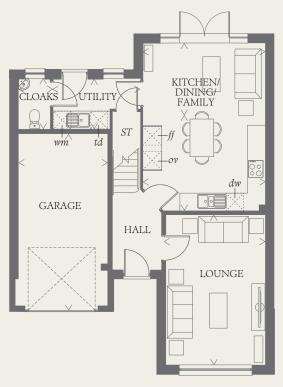

### GROUND FLOOR

| LOUNGE             | 16'10" x 11'1" | 5.14 x 3.38 m |
|--------------------|----------------|---------------|
| KITCHEN/<br>DINING | 13'9" x 10'7"  | 4.19 x 3.23 m |
| FAMILY             | 13'9" x 8'4"   | 4.19 x 2.53 m |
| UTILITY            | 9'10" x 5'7"   | 3.00 x 1.71 m |
| CLOAKS             | 5'7" x 3'6"    | 1.71 x 1.07 m |
| GARAGE             | 19'11" x 10'1" | 6.06 x 3.08 m |

KEY

00 Hob

td Tumble dryer space

ov Oven

Hw Hot water cylinder ST Cupboard

ff Fridge/freezer

wm Washing machine space

dw Dishwasher space

< Denotes where dimensions are taken from. All wardrobes are subject to site specification. Please see Sales Consultant for further details.

THINK, EF MARO DM.2