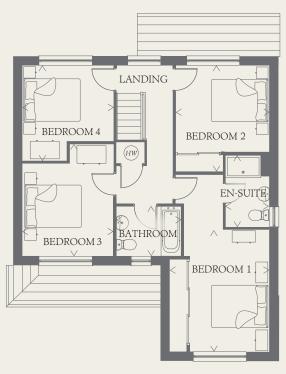

### FIRST FLOOR

| BEDROOM 1 | 13'8" x 11'2"  | 4.17 x 3.41 m |
|-----------|----------------|---------------|
| EN-SUITE  | 8'1" x 4'11"   | 2.46 x 1.50 m |
| BEDROOM 2 | 11'11" x 10'6" | 3.63 x 3.21 m |
| BEDROOM 3 | 12'7" x 10'3"  | 3.84 x 3.13 m |
| BEDROOM 4 | 10'9" x 10'2"  | 3.27 x 3.10 m |
| BATHROOM  | 7'3" x 5'7"    | 2.22 x 1.71 m |

< Denotes where dimensions are taken from. All wardrobes are subject to site specification. Please see Sales Consultant for further details.

THINK, EF MARO DM.2