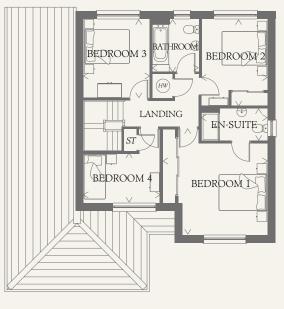

### FIRST FLOOR

| BEDROOM 1 | 14'9" x 14'6" | 4.49 x 4.43 m |
|-----------|---------------|---------------|
| EN-SUITE  | 9'3" x 4'6"   | 2.82 x 1.38 m |
| BEDROOM 2 | 12'2" x 9'3"  | 3.70 x 2.82 m |
| BEDROOM 3 | 11'0" x 9'3"  | 3.35 x 2.81 m |
| BEDROOM 4 | 10'9" x 6'1"  | 3.27 x 2.11 m |
| BATHROOM  | 7'4" x 6'6"   | 2.24 x 1.99 m |
|           |               |               |

< Denotes where dimensions are taken from. All wardrobes are subject to site specification. Please see Sales Consultant for further details.

KEY

td Tumble dryer space Hot water cylinder

ST Cupboard

ff Fridae/freezer wm Washing machine space dw Dishwasher space