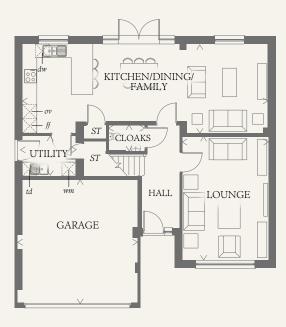

#### GROUND FLOOR

| 17'1" x 11'11" | 5.21 x 3.63 m                                                                 |
|----------------|-------------------------------------------------------------------------------|
| 12'5" x 9'9"   | 3.79 x 2.97 m                                                                 |
| 13'0" x 10'10" | 3.95 x 3.29 m                                                                 |
| 12'5" x 11'4"  | 3.78 x 3.46 m                                                                 |
| 7'4" x 5'7"    | 2.24 x 1.71 m                                                                 |
| 5'1" x 3'8"    | 1.56 x 1.12 m                                                                 |
| 17'2" x 16'0   | 5.23 x 4.88 m                                                                 |
|                | 12'5" x 9'9"<br>13'0" x 10'10"<br>12'5" x 11'4"<br>7'4" x 5'7"<br>5'1" x 3'8" |

< Denotes where dimensions are taken from. All wardrobes are subject to site specification. Please see Sales Consultant for further details.

KEY

td Tumble dryer space Hot water cylinder

ST Cupboard

ff Fridae/freezer wm Washing machine space dw Dishwasher space