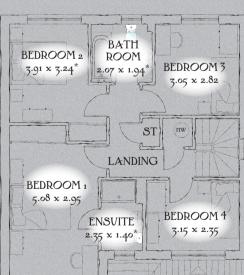

## FIRST FLOOR

| Bedroom 1 | 16'8" x 9'8"   | 5.08  x  2.95  m |
|-----------|----------------|------------------|
| En-suite  | 7'9" x 4'7"    | 2.35 x 1.40 m*   |
| Bedroom 2 | 12'10" x 10'8" | 3.91 x 3.24 m*   |
| Bedroom 3 | 10'0" x 9'3"   | 3.05 x 2.82 m    |
| Bedroom 4 | 10'4" x 7'9"   | 3.15 x 2.35 m    |
| Bathroom  | 6'9" x 6'4"    | 2.07 x 1.94 m*   |

KEY  $\square$  Hob ov Oven *ff* Fridge/freezer wm Washing machine space dw Dishwasher space td Tumble dryer space (w) Hot Water Cylinder ST Cupboard

\*Max dimensions Note: Bedroom dimensions taken into wardrobe recess. All wardrobes are subject to site specification. Please see Sales Consultant for further details.