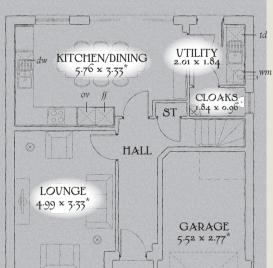

## **G**ROUND **F**LOOR

| Lounge             | 16'4" x 10'11"  | 4.99 x 3.33 m* |
|--------------------|-----------------|----------------|
| Kitchen/<br>Dining | 18'11" x 10'11" | 5.76 x 3.33 m* |
| Utility            | 6'7" x 6'0"     | 2.01 x 1.84 m  |
| Cloaks             | 6'0" x 3'2"     | 1.84 x 0.96 m  |
| Garage             | 18'1" x 9'1"    | 5.52 x 2.77 m* |

KEY  $\square$  Hob ov Oven *ff* Fridge/freezer wm Washing machine space dw Dishwasher space td Tumble dryer space (w) Hot Water Cylinder ST Cupboard

\*Max dimensions Note: Bedroom dimensions taken into wardrobe recess. All wardrobes are subject to site specification. Please see Sales Consultant for further details.