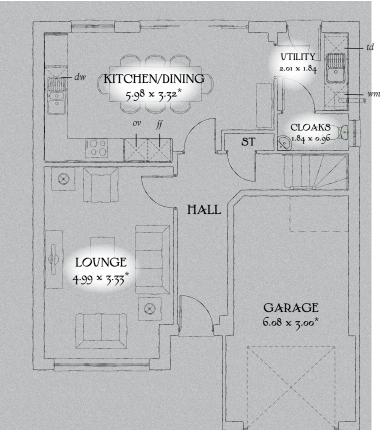

## GROUND FLOOR

| Lounge             | 16'4" x 10'11" | 4.99 x 3.33 m* |
|--------------------|----------------|----------------|
| Kitchen/<br>Dining | 19'7" x 10'11" | 5.98 x 3.32 m* |
| Utility            | 6'7" x 6'0"    | 2.01 x 1.84 m  |
| Cloaks             | 6'0" x 3'2"    | 1.84 x 0.96 m  |
| Garage             | 19'11" x 9'10" | 6.08 x 3.00 m* |

Customers should note this illustration is an example of The Windsor house type. All dimensions indicated are approximate and furniture layout is for illustrative purposes only. Homes may be a 'handed' (mirror image) versions of the illustrations, and may be detached, semi-detached or terraced. Materials used may differ from plot to plot including render and roof tile colours. Detailed plans and specifications are available for inspection for each plot at our Sales Centre during working hours and customers must check their individual specifications prior to making reservation.

Traditional homes, built the way you remember

KEY O Hob ov Oven ff Fridge/freezer dw Dishwasher space wm Washing machine space td Tumble dryer space bw Hot Water Cylinder
\*Max dimensions Note: Bedroom dimensions taken into wardrobe recess.
All wardrobes are subject to site specification. Please see Sales Consultant for further details.