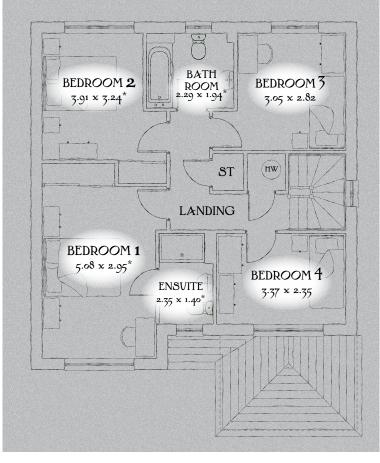

## FIRST FLOOR

| Bedroom 1 | 16'8" x 9'8"   | 5.08 x 2.95 m* |  |
|-----------|----------------|----------------|--|
| En-suite  | 7'9" x 4'7"    | 2.35 x 1.40 m* |  |
| Bedroom 2 | 12'10" x 10'8" | 3.91 x 3.24 m* |  |
| Bedroom 3 | 10'0" x 9'3"   | 3.05 x 2.82 m  |  |
| Bedroom 4 | 11'1" x 7'9"   | 3.37 x 2.35 m  |  |
| Bathroom  | 7'6" x 6'4"    | 2.29 x 1.94 m* |  |

Customers should note this illustration is an example of The Windsor house type. All dimensions indicated are approximate and furniture layout is for illustrative purposes only. Homes may be a 'handed' (mirror image) versions of the illustrations, and may be detached, semi-detached or terraced. Materials used may differ from plot to plot including render and roof tile colours. Detailed plans and specifications are available for inspection for each plot at our Sales Centre during working hours and customers must check their individual specifications prior to making reservation.

Traditional homes, built the way you remember

KEY O Hob ov Oven ff Fridge/freezer dw Dishwasher space wm Washing machine space td Tumble dryer space bw Hot Water Cylinder
\*Max dimensions Note: Bedroom dimensions taken into wardrobe recess.
All wardrobes are subject to site specification. Please see Sales Consultant for further details.