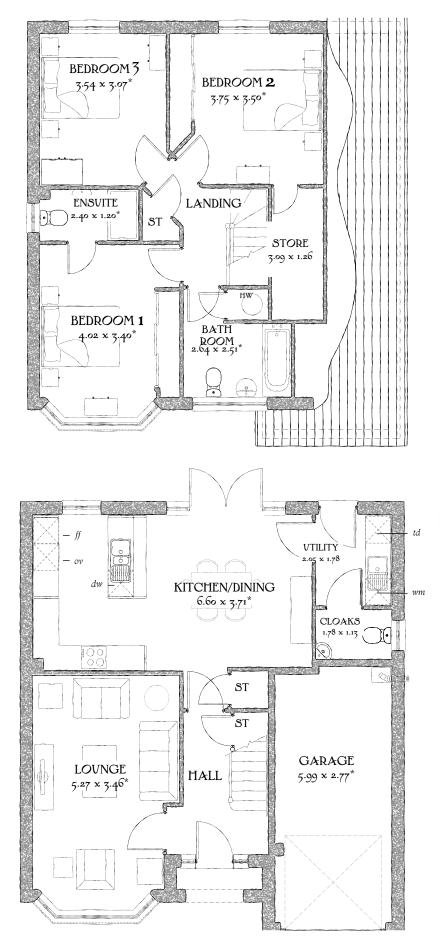

## FIRST FLOOR

| Bedroom 1 | 13'2" x 11'2" | 4.02 x 3.40 m* |
|-----------|---------------|----------------|
| EnSuite   | 7'10" x 3'11" | 2.40 x 1.20 m* |
| Bedroom 2 | 12'4" x 11'6" | 3.75 x 3.50 m* |
| Bedroom 3 | 11'7" x 10'1" | 3.54 x 3.07 m* |
| Bathroom  | 8'8" x 8'3"   | 2.64 x 2.51 m* |
| Store     | 10'2" x 4'2"  | 3.09 x 1.26 m  |

### **GROUND FLOOR**

| Lounge             | 16'7" x 11'4" | 5.27 x 3.46 m* |
|--------------------|---------------|----------------|
| Kitchen/<br>Dining | 21'8" x 12'2" | 6.60 x 3.71 m* |
| Utility            | 6'9" x 5'10"  | 2.05 x 1.78 m  |
| Cloaks             | 5'10" x 3'8"  | 1.78 x 1.13 m  |
| Garage             | 19'8" x 9'1"  | 5.99 x 2.77 m* |

#### KEY

\* Max dimensions Note: Bedroom dimensions taken into wardrobe recess