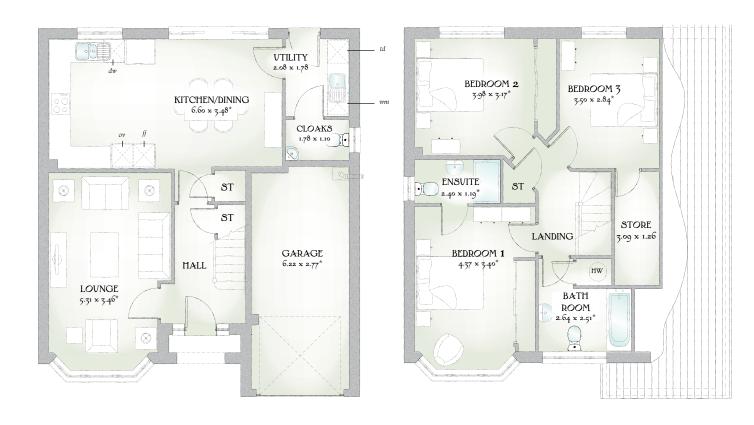

## GROUND FLOOR

| Lounge             | 17'5" x 11'4" | 5.31 x 3.46 m* |
|--------------------|---------------|----------------|
| Kitchen/<br>Dining | 21'8" x 11'5" | 6.60 x 3.48 m* |
| Utility            | 6'10" x 5'10" | 2.08 x 1.78 m  |
| Cloaks             | 5'10" x 3'7"  | 1.78 x 1.10 m  |
| Garage             | 20'5" x 9'1"  | 6.22 x 2.77 m* |

## FIRST FLOOR

| Bedroom 1 | 14'4" x 11'2" | 4.37 x 3.40 m* |
|-----------|---------------|----------------|
| En-suite  | 7'10" x 3'11" | 2.40 x 1.19 m* |
| Bedroom 2 | 13'0" x 10'5" | 3.98 x 3.17 m* |
| Bedroom 3 | 11'6" x 9'4"  | 3.50 x 2.84 m* |
| Bathroom  | 8'8" x 8'3"   | 2.64 x 2.51 m* |
| Store     | 10'2" x 4'2"  | 3.09 x 1.26 m  |

Customers should note this illustration is an example of The Worcester house type. All dimensions indicated are approximate and the furniture layout is for illustrative purposes only. Homes may be 'handed' (mirror image) versions of the illustrations, and may be detached, semi-detached or terraced. Materials used may differ from plot to plot including render and roof tile colours. Detailed plans and specifications are available for inspection for each plot at our Sales Centre during working hours and customers must check their individual specifications prior to making a reservation.

KEY O Hob Ov Oven If Fridge/freezer wm Washing machine space dw Dishwasher space td Tumble dryer space bw Hot Water Cylinder
\*Max dimensions Note: Bedroom dimensions taken into wardrobe recess.

All wardrobes are subject to site specification. Please see Sales Consultant for further details.