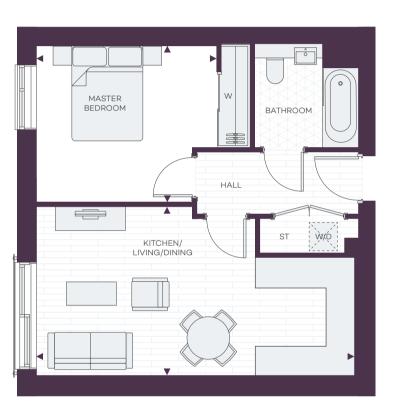

# TYPE 112

| Total Area            | 66.60 sq m        | 717 sq ft         |
|-----------------------|-------------------|-------------------|
| Bedroom 2             | 4.59m x 2.71m max | 14'11" x 8'9" max |
| Master Bedroom        | 3.45m x 3.86m max | 11'3" x 12'7" max |
| Kitchen/Living/Dining | 4.93m x 4.87m max | 16' x 15'10" max  |