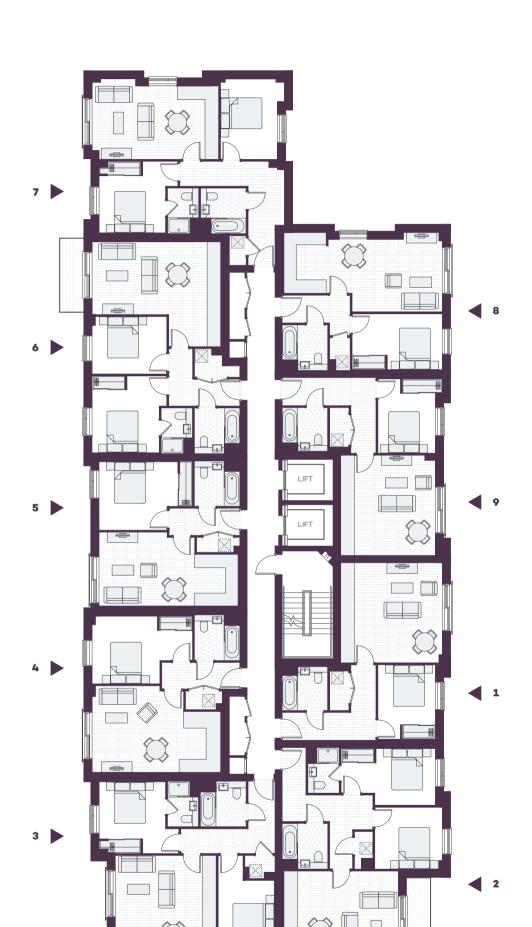

# SECOND FLOOR

**1** PLOT 02-01 TYPE 007 557 SQ FT 1 BEDROOM

**3** PLOT 02-03 TYPE 117 716 SQ FT 2 BEDROOM

**5** PLOT 02-05 TYPE 010 520 SQ FT 1 BEDROOM

**7** PLOT 02-07 TYPE 115 739 SQ FT 2 BEDROOM

**9** PLOT 02-09 TYPE 008 543 SQ FT

**2** PLOT 02-02 TYPE 116 737 SQ FT

2 BEDROOM

4 PLOT 02-04 TYPE 009 552 SQ FT 1 BEDROOM

**6** PLOT 02-06 TYPE 114 735 SQ FT 2 BEDROOM

**8** PLOT 02-08 TYPE 005 541 SQ FT 1 BEDROOM

1 BEDROOM

Seventh Floor Sixth Floor Fifth Floor Fourth Floor Third Floor Second Floor First Floor

plans prior to construction therefore whilst the information is believed to be correct its accuracy cannot be guaranteed and does not form part of any contract. They are not intended to be used for carpet sizes or items of furniture. Purchasers