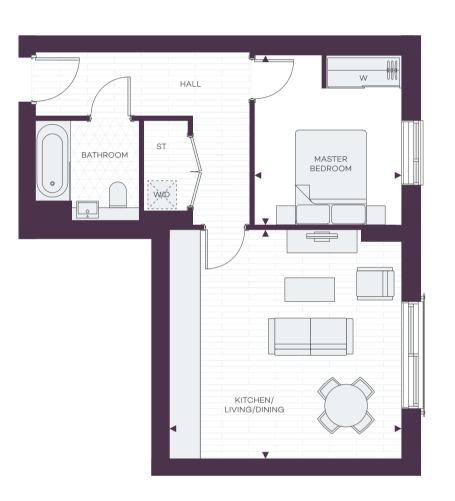

# APARTMENT TYPE 111

## TWO BEDROOM

| Floor | Plots |
|-------|-------|
| 7     |       |
| 6     |       |
| 5     |       |
| 4     |       |
| 3     |       |
| 2     |       |
| 1     |       |
| G     | GF-02 |

All areas and dimensions have been taken from architect plans prior to construction therefore whilst the information is believed to be correct its accuracy cannot be guaranteed and does not form part of any contract. They are not intended to be used for carpet sizes or items of furniture. Purchasers must therefore rely on their own inspection to verify any information provided. All dimensions are within + or - 50mm.

# TYPE 111

| 9'8" × 10'7'   |
|----------------|
|                |
| 8'11" x 14'10' |
| 13'7" × 18     |
|                |

| ST Stor | <b>◆ ►</b> | Measurement Point |
|---------|------------|-------------------|
|         | ST         | Stor              |

| W   | Fitted Wardrob |
|-----|----------------|
| W/D | Washer/Drye    |