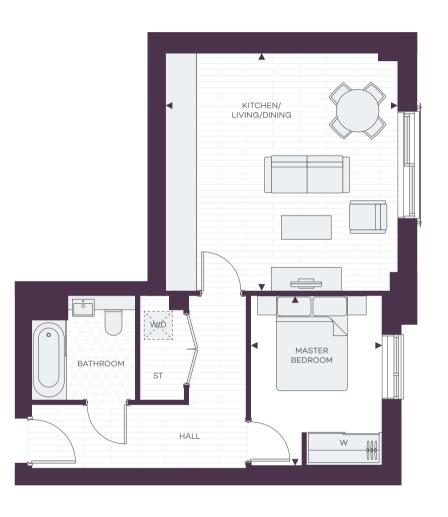

# TYPE 109

| 68.30 sq m        | 735 sq f                       |
|-------------------|--------------------------------|
| 2.75m x 3.61m     | 8'11" × 11'9                   |
| 3.75m x 3.61m     | 12'2" × 11'9                   |
| 5.08m x 6.21m max | 16'6" x 20'2" ma:              |
|                   | 3.75m x 3.61m<br>2.75m x 3.61m |

| ST Store | <b>◆</b> ► | Measurement Points |
|----------|------------|--------------------|
|          | ST         | Store              |

| W   | Fitted Wardrobe |
|-----|-----------------|
| W/D | Washer/Drye     |