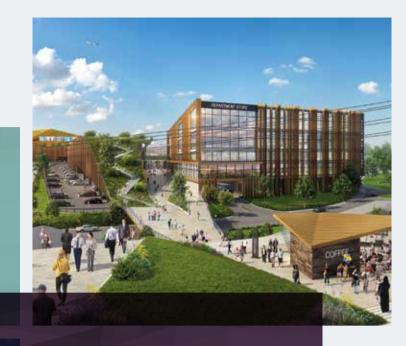

# £150 MILLION POWER COURT DEVELOPMENT

Including a new live music venue, a small cinema, a supermarket, approximately 500 apartments, restaurants, bars, banqueting, conference facilities and a hotel.

17,500-22,500 CAPACITY
STATE-OF-THE-ART STADIUM

For live sport & music.

Including hotel, retail & leisure space, a new public park and 695 residential homes.

CGIS ARE INDICATIVE ONLY NOT REPRESENTATIVE OF THE FINAL PRODUCT.