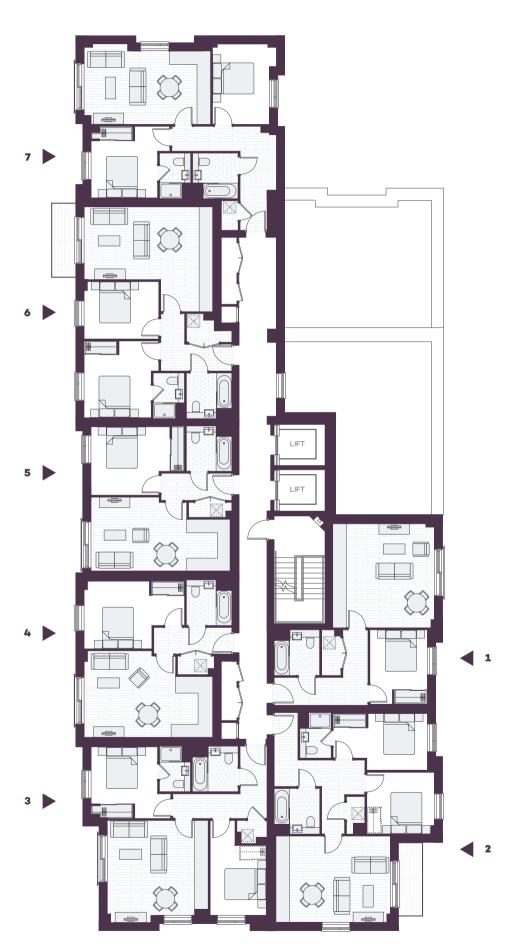

# SEVENTH FLOOR

**1** PLOT 07-01 TYPE 012 566 SQ FT 1 BEDROOM

**3** PLOT 07-03 TYPE 117 716 SQ FT

**5** PLOT 07-05 TYPE 010

2 BEDROOM

520 SQ FT 1 BEDROOM

**7** PLOT 07-07 TYPE 115 739 SQ FT

**2** PLOT 07-02 TYPE 116 737 SQ FT

2 BEDROOM

4 PLOT 07-04 TYPE 009 552 SQ FT 1 BEDROOM

**6** PLOT 07-06 TYPE 114

> 735 SQ FT 2 BEDROOM

2 BEDROOM

Seventh Floor Sixth Floor Fifth Floor Fourth Floor Third Floor Second Floor First Floor Ground Floor

plans prior to construction therefore whilst the information is believed to be correct its accuracy cannot be guaranteed and does not form part of any contract. They are not intend to be used for carpet sizes or items of furniture. Purchasers