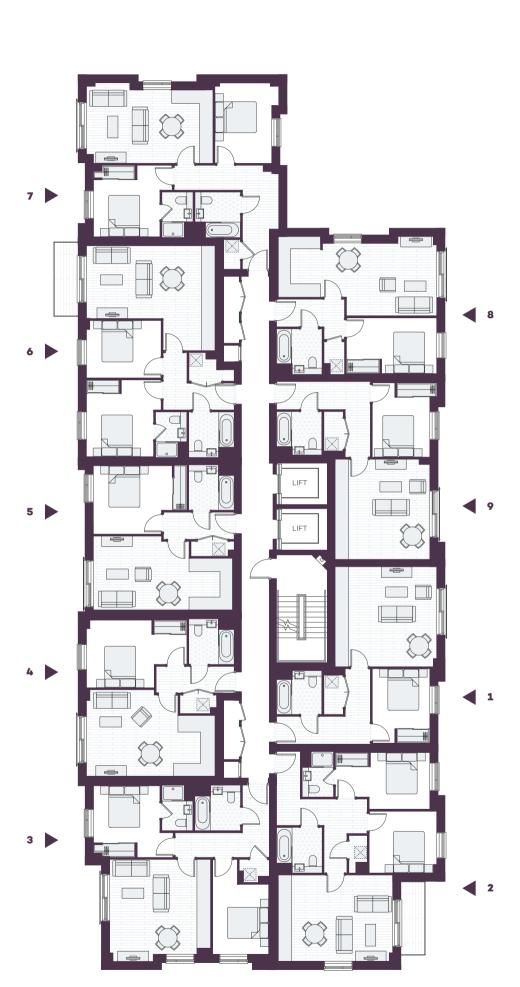

# GROUND FLOOR

1 PLOT GF-01 TYPE 007 557 SQ FT

1 BEDROOM

3 PLOT GF-03 TYPE 112 717 SQ FT 2 BEDROOM

**5** PLOT GF-05 TYPE 109

> 735 SQ FT 2 BEDROOM

7 PLOT GF-07 TYPE 005

2 PLOT GF-02 **TYPE 111** 737 SQ FT

2 BEDROOM

4 PLOT GF-04 TYPE 113 721 SQ FT

2 BEDROOM

6 PLOT GF-06 TYPE 110 739 SQ FT 2 BEDROOM

**8** PLOT GF-08 TYPE 006 567 SQ FT

541 SQ FT 1 BEDROOM 1 BEDROOM

plans prior to construction therefore whilst the information is believed to be correct its accuracy cannot be guaranteed and does not form part of any contract. They are not intended to be used for carpet sizes or items of furniture. Purchasers

Seventh Floor Sixth Floor Fifth Floor Fourth Floor Third Floor Second Floor First Floor Ground Floor

plans prior to construction therefore whilst the information is believed to be correct its accuracy cannot be guaranteed and does not form part of any contract. They are not intend to be used for carpet sizes or items of furniture. Purchasers