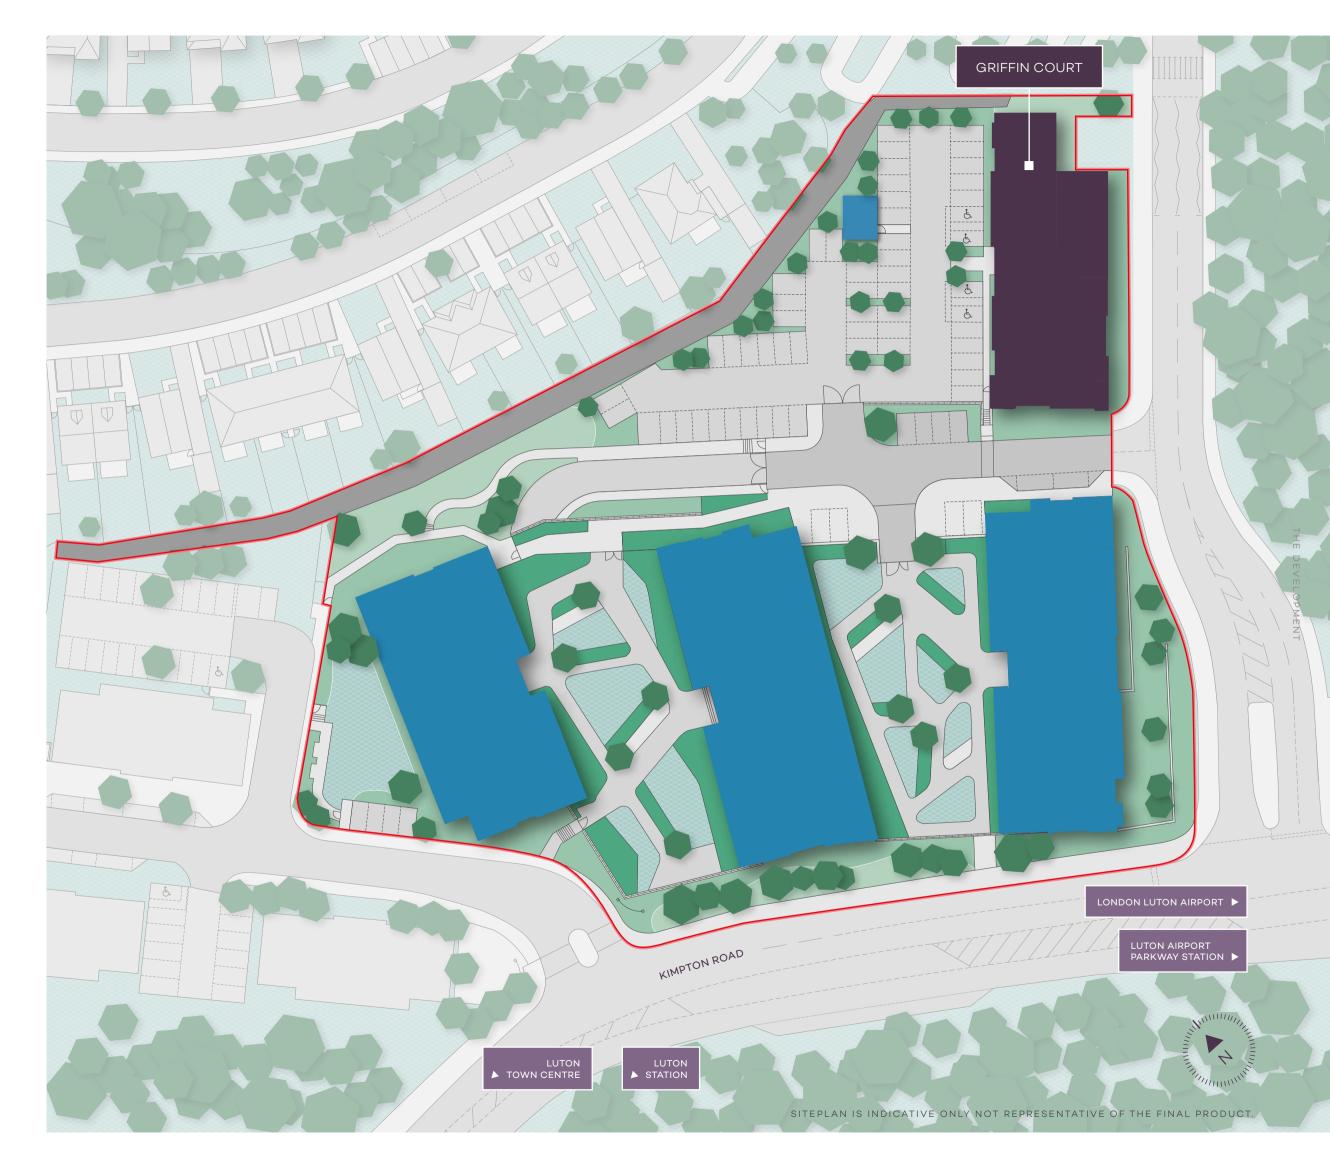

# S A X O N S Q U A R E

LUTON | LU2

GRIFFIN COURT

Set within an entirely new contemporary development, these 223 beautifully designed apartments offer an unparalleled level of connectivity. With two railway stations close by – both offering direct routes into London St Pancras International in under half an hour – plus the M1 and London Luton Airport, Saxon Square is perfectly positioned to connect you to the world.