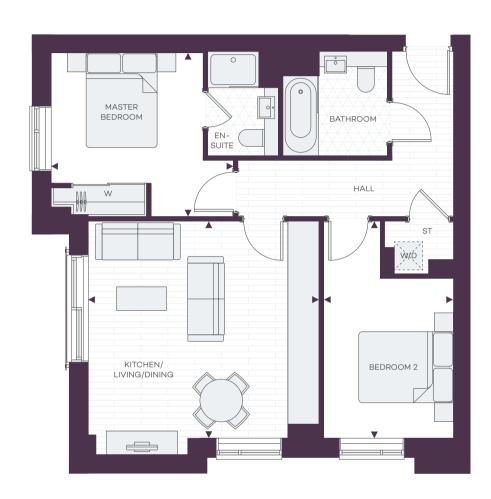

# APARTMENT TYPE 116

TWO BEDROOM

| Floor | Plots |
|-------|-------|
| 7     | 07-02 |
| 6     | 06-02 |
| 5     | 05-02 |
| 4     | 04-02 |
| 3     | 03-02 |
| 2     | 02-02 |
| 1     | 01-02 |
| G     |       |

All areas and dimensions have been taken from architect plans prior to construction therefore whilst the information is believed to be correct its accuracy cannot be guaranteed and does not form part of any contract. They are not intended to be used for carpet sizes or items of furniture. Purchasers must therefore rely on their own inspection to verify any information provided. All dimensions are within + or - 50mm.

# TYPE 116

| Total Area            | 68.50 sq m        | 737 sq ft          |
|-----------------------|-------------------|--------------------|
| Bedroom 2             | 2.98m x 3.26m     | 9'8" x 10'7"       |
| Master Bedroom        | 2.75m x 4.56m max | 8'11" x 14'10" max |
| Kitchen/Living/Dining | 4.17m x 5.53m     | 13'7" × 18'        |

| <b>▲ ►</b> Measurement Points |       | W   | Fitted Wardrobe |
|-------------------------------|-------|-----|-----------------|
| ST                            | Store | W/D | Washer/Drye     |