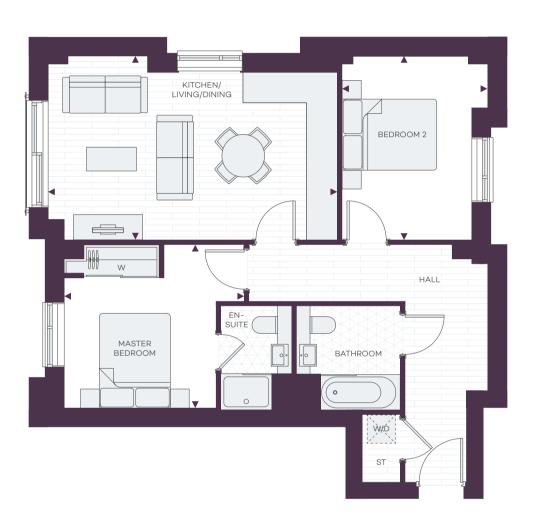

# TYPE 112

| Total Area            | 66.60 sq m        | 717 sq ft         |
|-----------------------|-------------------|-------------------|
| Bedroom 2             | 4.59m x 2.71m max | 14'11" x 8'9" max |
| Master Bedroom        | 3.45m x 3.86m max | 11'3" x 12'7" max |
| Kitchen/Living/Dining | 4.93m x 4.87m max | 16' x 15'10" max  |