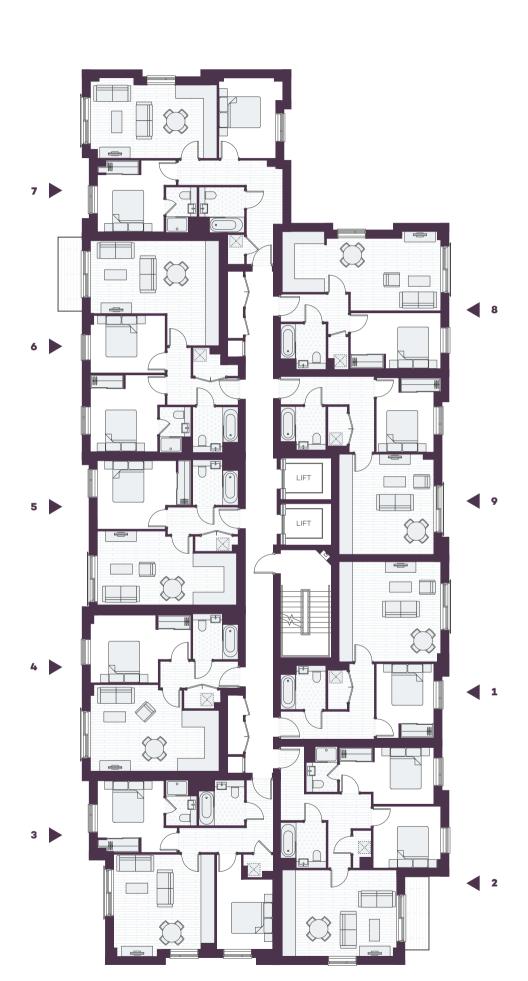

## FLOOR PLANS

# GROUND FLOOR

1 PLOT GF-01 TYPE 007 557 SQ FT

1 BEDROOM

3 PLOT GF-03 TYPE 112 717 SQ FT 2 BEDROOM

**5** PLOT GF-05 TYPE 109

> 735 SQ FT 2 BEDROOM

7 PLOT GF-07 TYPE 005

2 PLOT GF-02 **TYPE 111** 737 SQ FT

2 BEDROOM

4 PLOT GF-04 TYPE 113 721 SQ FT

2 BEDROOM

6 PLOT GF-06 TYPE 110 739 SQ FT 2 BEDROOM

**8** PLOT GF-08 TYPE 006 567 SQ FT

541 SQ FT 1 BEDROOM 1 BEDROOM

plans prior to construction therefore whilst the information is believed to be correct its accuracy cannot be guaranteed and does not form part of any contract. They are not intended to be used for carpet sizes or items of furniture. Purchasers