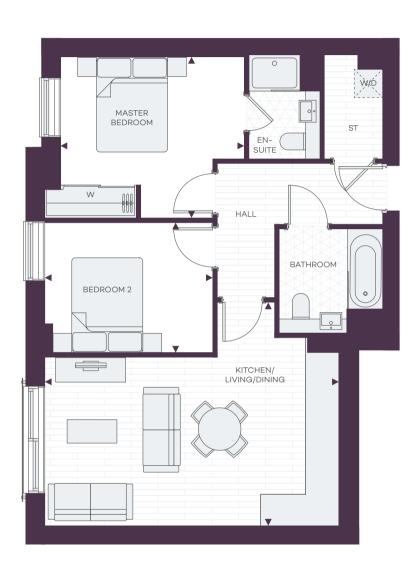

# TYPE 110

| Total Area            | 68.70 sq m        | 739 sq ft          |
|-----------------------|-------------------|--------------------|
| Bedroom 2             | 3.88m x 2.75m     | 12'7" × 9'         |
| Master Bedroom        | 3.46m x 3.81m     | 11'3" × 12'5"      |
| Kitchen/Living/Dining | 3.88m x 6.11m max | 12'7" x 19'11" max |

| ■ Measurement Points |       | W   | Fitted Wardrob |
|----------------------|-------|-----|----------------|
| ST                   | Store | W/D | Washer/Drye    |