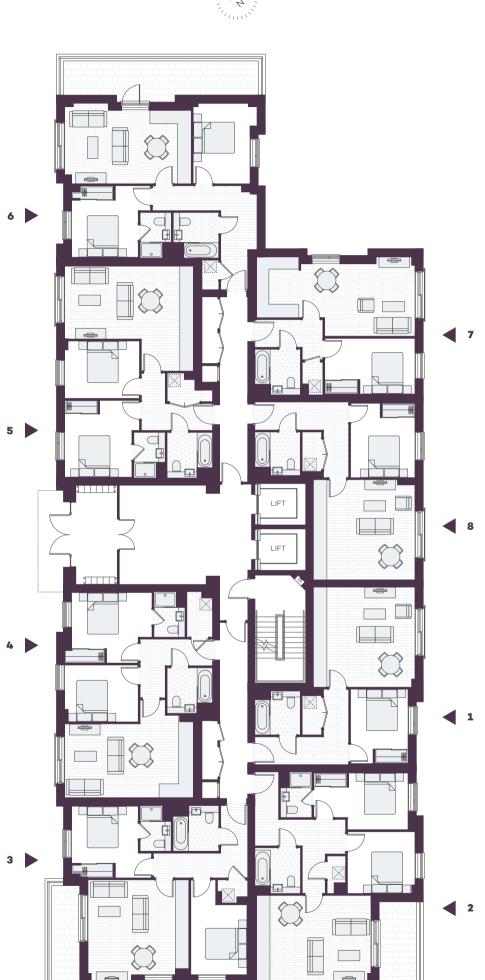

# GROUND FLOOR

1 PLOT GF-01 TYPE 007 557 SQ FT

1 BEDROOM

3 PLOT GF-03 TYPE 112 717 SQ FT 2 BEDROOM

**5** PLOT GF-05 TYPE 109

> 735 SQ FT 2 BEDROOM

7 PLOT GF-07 TYPE 005

2 PLOT GF-02 **TYPE 111** 737 SQ FT

2 BEDROOM

4 PLOT GF-04 TYPE 113 721 SQ FT

2 BEDROOM

6 PLOT GF-06 TYPE 110 739 SQ FT 2 BEDROOM

**8** PLOT GF-08 TYPE 006 567 SQ FT

541 SQ FT 1 BEDROOM 1 BEDROOM

plans prior to construction therefore whilst the information is believed to be correct its accuracy cannot be guaranteed and does not form part of any contract. They are not intended to be used for carpet sizes or items of furniture. Purchasers

# FIRST FLOOR

**1** PLOT 01-01 TYPE 007 557 SQ FT 1 BEDROOM

**3** PLOT 01-03 TYPE 117 716 SQ FT

2 BEDROOM

**5** PLOT 01-05 TYPE 010 520 SQ FT

1 BEDROOM

**7** PLOT 01-07 TYPE 115 739 SQ FT 2 BEDROOM

**9** PLOT 01-09 TYPE 008 543 SQ FT

**2** PLOT 01-02 TYPE 116 737 SQ FT

2 BEDROOM

4 PLOT 01-04 TYPE 009 552 SQ FT 1 BEDROOM

6 PLOT 01-06

TYPE 114 735 SQ FT 2 BEDROOM

8 PLOT 01-08 TYPE 005 541 SQ FT

1 BEDROOM

1 BEDROOM

# SECOND FLOOR

**1** PLOT 02-01 TYPE 007 557 SQ FT 1 BEDROOM

**3** PLOT 02-03 TYPE 117 716 SQ FT 2 BEDROOM

**5** PLOT 02-05 TYPE 010 520 SQ FT 1 BEDROOM

**7** PLOT 02-07 TYPE 115 739 SQ FT 2 BEDROOM

**9** PLOT 02-09 TYPE 008 543 SQ FT

**2** PLOT 02-02 TYPE 116 737 SQ FT

2 BEDROOM

4 PLOT 02-04 TYPE 009 552 SQ FT 1 BEDROOM

**6** PLOT 02-06 TYPE 114 735 SQ FT 2 BEDROOM

**8** PLOT 02-08 TYPE 005 541 SQ FT 1 BEDROOM

1 BEDROOM

Seventh Floor Sixth Floor Fifth Floor Fourth Floor Third Floor Second Floor First Floor

# THIRD FLOOR

**1** PLOT 03-01 TYPE 007 557 SQ FT 1 BEDROOM

**3** PLOT 03-03 TYPE 117 716 SQ FT

2 BEDROOM

**5** PLOT 03-05 TYPE 010 520 SQ FT

1 BEDROOM

**7** PLOT 03-07 TYPE 115 739 SQ FT 2 BEDROOM

**9** PLOT 03-09 TYPE 008 543 SQ FT

**2** PLOT 03-02 TYPE 116 737 SQ FT 2 BEDROOM

4 PLOT 03-04 TYPE 009 552 SQ FT

1 BEDROOM

6 PLOT 03-06 TYPE 114 735 SQ FT 2 BEDROOM

**8** PLOT 03-08 TYPE 005 541 SQ FT 1 BEDROOM

1 BEDROOM

plans prior to construction therefore whilst the information is believed to be correct its accuracy cannot be guaranteed and does not form part of any contract. They are not intend to be used for carpet sizes or items of furniture. Purchasers

# FOURTH FLOOR

**1** PLOT 04-01 TYPE 007 557 SQ FT 1 BEDROOM

**3** PLOT 04-03 TYPE 117 716 SQ FT 2 BEDROOM

**5** PLOT 04-05 TYPE 010 520 SQ FT 1 BEDROOM

**7** PLOT 04-07 TYPE 115 739 SQ FT

2 BEDROOM

TYPE 008 543 SQ FT **2** PLOT 04-02 TYPE 116 737 SQ FT

2 BEDROOM

4 PLOT 04-04 TYPE 009 552 SQ FT 1 BEDROOM

**6** PLOT 04-06 TYPE 114 735 SQ FT 2 BEDROOM

**8** PLOT 04-08 TYPE 005 541 SQ FT 1 BEDROOM

**9** PLOT 04-09

1 BEDROOM

plans prior to construction therefore whilst the information is believed to be correct its accuracy cannot be guaranteed and does not form part of any contract. They are not intended to be used for carpet sizes or items of furniture. Purchasers

# FIFTH FLOOR

**1** PLOT 05-01 TYPE 007 557 SQ FT

1 BEDROOM

**3** PLOT 05-03 TYPE 117 716 SQ FT

2 BEDROOM

**5** PLOT 05-05 TYPE 010 520 SQ FT

1 BEDROOM

**7** PLOT 05-07 TYPE 115 739 SQ FT 2 BEDROOM

**9** PLOT 05-09 TYPE 008 543 SQ FT

**2** PLOT 05-02 TYPE 116 737 SQ FT

2 BEDROOM 4 PLOT 05-04

> TYPE 009 552 SQ FT 1 BEDROOM

6 PLOT 05-06 TYPE 114 735 SQ FT 2 BEDROOM

**8** PLOT 05-08

TYPE 005 541 SQ FT 1 BEDROOM

# SIXTH FLOOR

**1** PLOT 06-01 TYPE 007 557 SQ FT

1 BEDROOM

**3** PLOT 06-03 TYPE 117 716 SQ FT 2 BEDROOM

**5** PLOT 06-05 TYPE 010 520 SQ FT

1 BEDROOM

**7** PLOT 06-07 TYPE 115 739 SQ FT 2 BEDROOM

**2** PLOT 06-02 TYPE 116 737 SQ FT

2 BEDROOM

4 PLOT 06-04 TYPE 009 552 SQ FT 1 BEDROOM

**6** PLOT 06-06 TYPE 114 735 SQ FT

2 BEDROOM

**8** PLOT 06-08 TYPE 011 558 SQ FT 1 BEDROOM

Seventh Floor Sixth Floor Fifth Floor Fourth Floor Third Floor Second Floor First Floor Ground Floor

# SEVENTH FLOOR

**1** PLOT 07-01 TYPE 012 566 SQ FT 1 BEDROOM

**3** PLOT 07-03 TYPE 117 716 SQ FT

**5** PLOT 07-05 TYPE 010

2 BEDROOM

520 SQ FT 1 BEDROOM

**7** PLOT 07-07 TYPE 115 739 SQ FT

**2** PLOT 07-02 TYPE 116 737 SQ FT

2 BEDROOM

4 PLOT 07-04 TYPE 009 552 SQ FT 1 BEDROOM

**6** PLOT 07-06 TYPE 114

> 735 SQ FT 2 BEDROOM

2 BEDROOM

Seventh Floor Sixth Floor Fifth Floor Fourth Floor Third Floor Second Floor First Floor Ground Floor