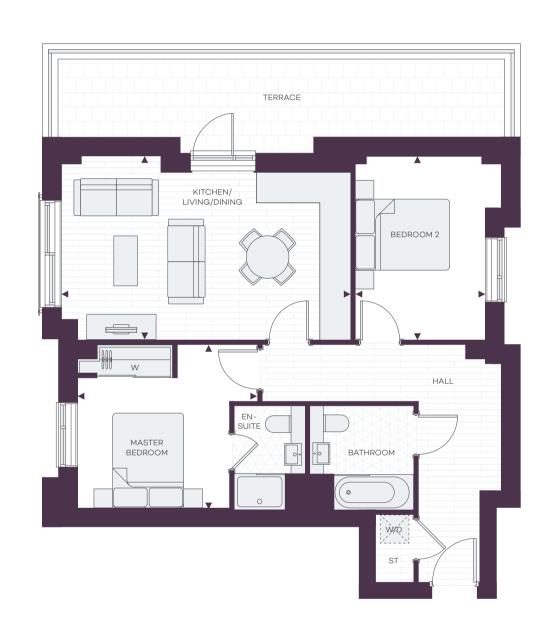

# APARTMENT TYPE 113

## TWO BEDROOM

# Floor Plots 7 6 5 4 3 2 1

All areas and dimensions have been taken from architect plans prior to construction therefore whilst the information is believed to be correct its accuracy cannot be guaranteed and does not form part of any contract. They are not intended to be used for carpet sizes or items of furniture. Purchasers must therefore rely on their own inspection to verify any information provided. All dimensions are within + or - 50mm.

# TYPE 113

| Total Area            | 67.00 sq m        | 721 sq ft         |
|-----------------------|-------------------|-------------------|
| Bedroom 2             | 2.75m x 3.55m     | 8'11" × 11'6'     |
| Master Bedroom        | 3.41m x 3.88m max | 11'1" x 12'7" max |
| Kitchen/Living/Dining | 4.72m x 6.21m max | 15'4" x 20'2" max |

| <b>4 &gt;</b> | Measurement Poin |
|---------------|------------------|
| ST            | Sto              |
|               |                  |

| W   | Fitted Wardrobe |
|-----|-----------------|
| W/D | Washer/Drye     |