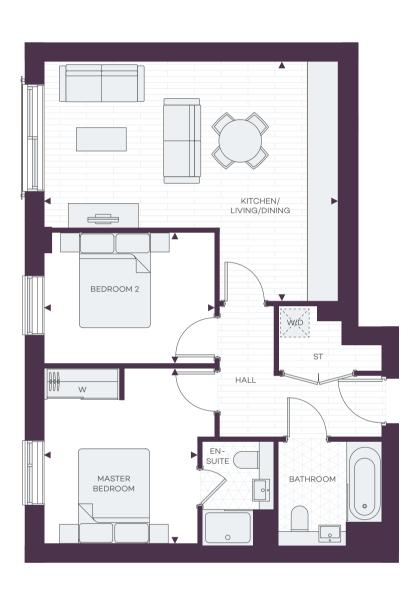

# APARTMENT TYPE 112

TWO BEDROOM

| Floor | Plots |
|-------|-------|
| 7     |       |
| 6     |       |
| 5     |       |
| 4     |       |
| 3     |       |
| 2     |       |
| 1     |       |
| G     | GF-03 |
|       |       |

All areas and dimensions have been taken from architect plans prior to construction therefore whilst the information is believed to be correct its accuracy cannot be guaranteed and does not form part of any contract. They are not intended to be used for carpet sizes or items of furniture. Purchasers must therefore rely on their own inspection to verify any information provided. All dimensions are within + or - 50mm.

# TYPE 112

| Total Area            | 66.60 sq m        | 717 sq ft         |
|-----------------------|-------------------|-------------------|
| Bedroom 2             | 4.59m x 2.71m max | 14'11" x 8'9" max |
| Master Bedroom        | 3.45m x 3.86m max | 11'3" x 12'7" max |
| Kitchen/Living/Dining | 4.93m x 4.87m max | 16' x 15'10" max  |

| <b>◆ ▶</b> | Measurement Points | W   | Fitted Wardrob |
|------------|--------------------|-----|----------------|
| ST         | Store              | W/D | Washer/Dry     |