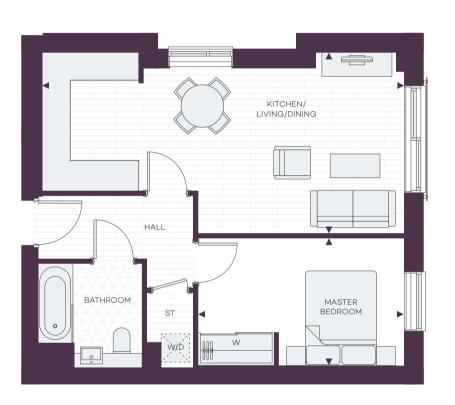

# APARTMENT TYPE 112

TWO BEDROOM

| Floor | Plots |
|-------|-------|
| 7     |       |
| 6     |       |
| 5     |       |
| 4     |       |
| 3     |       |
| 2     |       |
| 1     |       |
| G     | GF-03 |
|       |       |

All areas and dimensions have been taken from architect plans prior to construction therefore whilst the information is believed to be correct its accuracy cannot be guaranteed and does not form part of any contract. They are not intended to be used for carpet sizes or items of furniture. Purchasers must therefore rely on their own inspection to verify any information provided. All dimensions are within + or - 50mm.

# TYPE 112

| Total Area            | 66.60 sq m        | 717 sq ft         |
|-----------------------|-------------------|-------------------|
| Bedroom 2             | 4.59m x 2.71m max | 14'11" x 8'9" max |
| Master Bedroom        | 3.45m x 3.86m max | 11'3" x 12'7" max |
| Kitchen/Living/Dining | 4.93m x 4.87m max | 16' x 15'10" max  |

| <b>◆ ▶</b> | Measurement Points | W   | Fitted Wardrob |
|------------|--------------------|-----|----------------|
| ST         | Store              | W/D | Washer/Dry     |