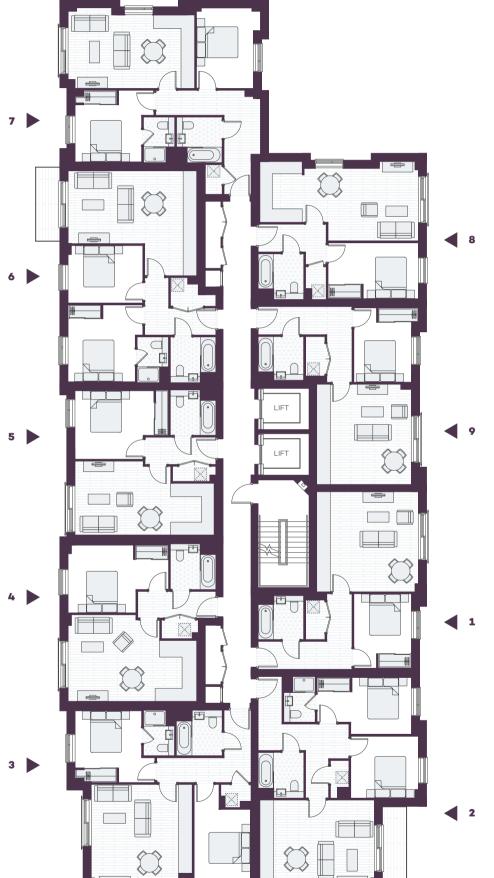

# FIRST FLOOR

**1** PLOT 01-01 TYPE 007 557 SQ FT 1 BEDROOM

**3** PLOT 01-03 TYPE 117 716 SQ FT

2 BEDROOM

**5** PLOT 01-05 TYPE 010 520 SQ FT

1 BEDROOM

**7** PLOT 01-07 TYPE 115 739 SQ FT 2 BEDROOM

**9** PLOT 01-09 TYPE 008 543 SQ FT

**2** PLOT 01-02 TYPE 116 737 SQ FT

2 BEDROOM

4 PLOT 01-04 TYPE 009 552 SQ FT 1 BEDROOM

6 PLOT 01-06

TYPE 114 735 SQ FT 2 BEDROOM

8 PLOT 01-08 TYPE 005 541 SQ FT

1 BEDROOM

1 BEDROOM