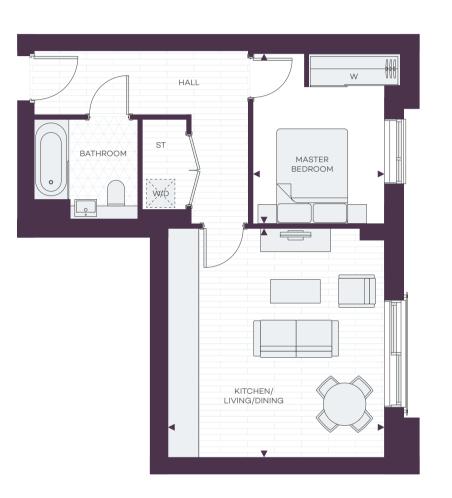

# TYPE 113

| Total Area            | 67.00 sq m        | 721 sq ft         |
|-----------------------|-------------------|-------------------|
| Bedroom 2             | 2.75m x 3.55m     | 8'11" × 11'6'     |
| Master Bedroom        | 3.41m x 3.88m max | 11'1" x 12'7" max |
| Kitchen/Living/Dining | 4.72m x 6.21m max | 15'4" x 20'2" max |