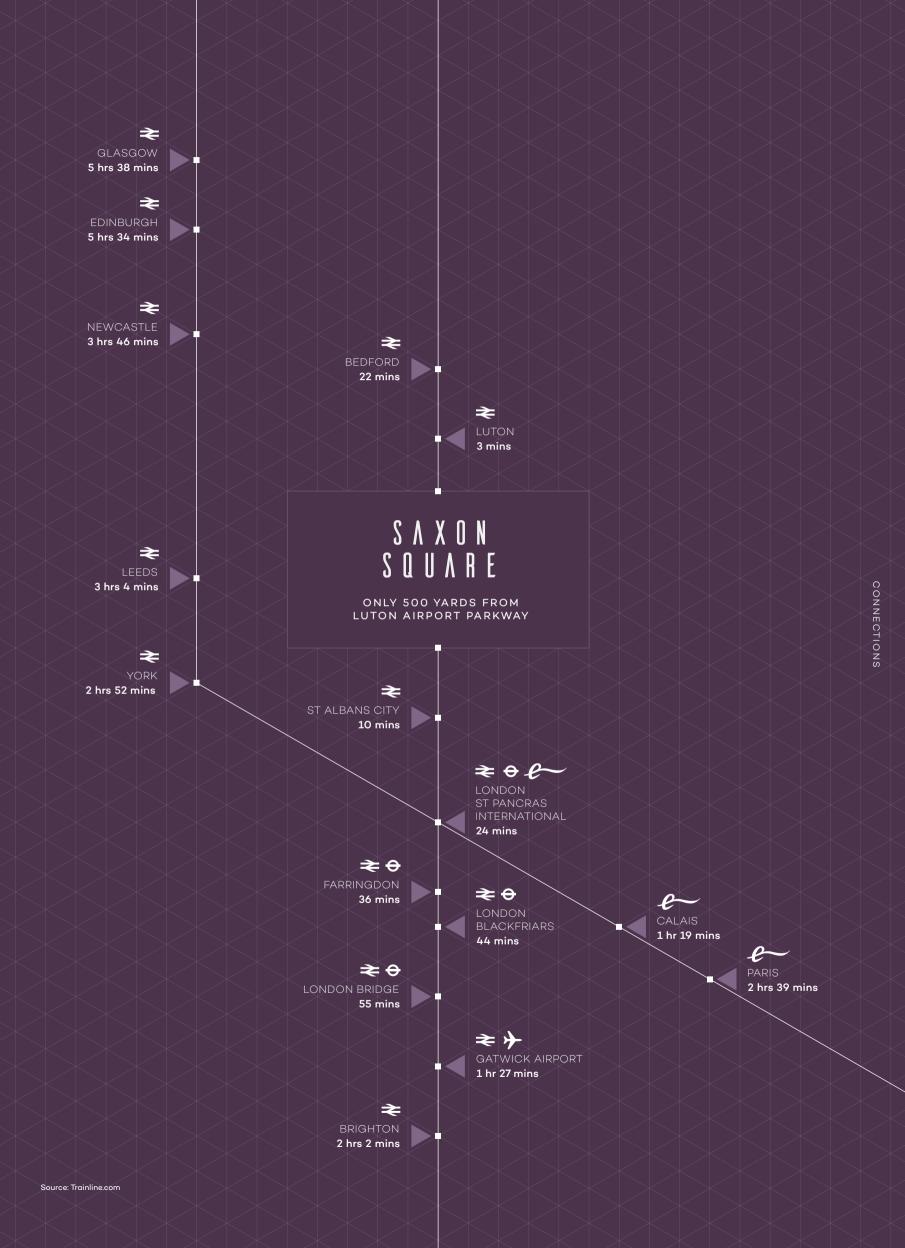

# T H E W O R L D O N Y O U R D O O R S T E P

If you're looking to live in a modern, thriving hub that effortlessly connects residents to the capital, the rest of the UK and the world itself, few places surpass Luton. Situated only 30 miles from London, the town offers an unrivalled array of transport methods to get you where you need to be.

### ROAD

The newly widened M1 (Junction 10) is 1.3 miles from Saxon Square, offering fast, efficient access to Milton Keynes, Birmingham and beyond. The M25 and A1 are also in easy reach, opening up the entire UK motorway network.

## RAIL

A brand new bus link will take passengers to nearby
Luton Airport Parkway station, speeding commuters and
leisure travellers to London St Pancras International in just
24 minutes, 24 hours a day, 7 days a week. The Thameslink
network also links directly to Gatwick, Brighton and Bedford.

### AIR

00000 1 min

London Luton Airport is 0.5 miles away. A fast-growing yet compact and well-designed airport, London Luton offers direct flights to over 70 destinations in 3 continents, including Europe, South Africa, India, China and Thailand. It's home to some of the largest European low-cost airlines, such as easyJet and Ryanair, plus other scheduled and chartered carriers.