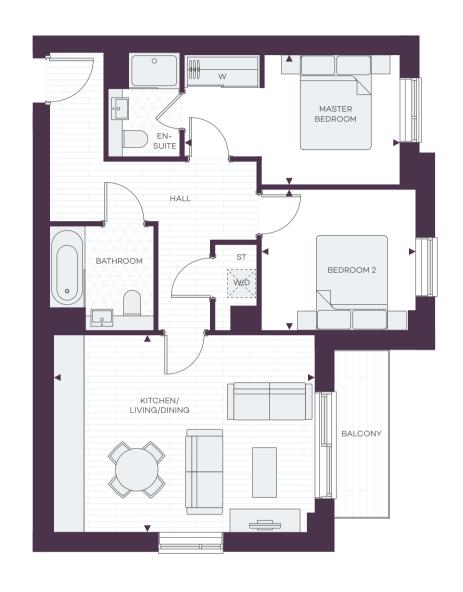

# APARTMENT TYPE 115

TWO BEDROOM

# Floor Plots 7 07-07 6 06-07 5 05-07 4 04-07 3 03-07 2 02-07 1 01-07

All areas and dimensions have been taken from architect plans prior to construction therefore whilst the information is believed to be correct its accuracy cannot be guaranteed and does not form part of any contract. They are not intended to be used for carpet sizes or items of furniture. Purchasers must therefore rely on their own inspection to verify any information provided. All dimensions are within + or - 50mm.

# TYPE 115

| Total Area            | 68.70 sq m        | 739 sq f           |
|-----------------------|-------------------|--------------------|
| Bedroom 2             | 3.88m x 3.08m max | 12'7" x 10' ma:    |
| Master Bedroom        | 3.46m x 3.81m max | 11'3" x 12'5" ma:  |
| Kitchen/Living/Dining | 3.88m x 6.11m max | 12'7" x 19'11" ma: |
|                       |                   |                    |

|      | oir |
|------|-----|
| ST S | Sto |

| W   | Fitted Wardrob |
|-----|----------------|
| W/D | Washer/Drye    |