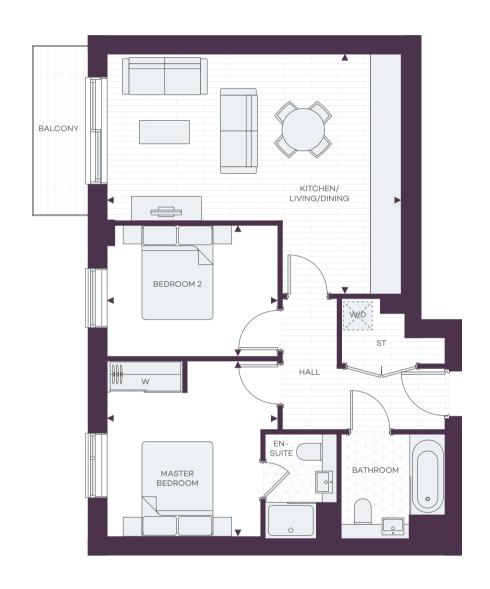

# TYPE 113

| Total Area            | 67.00 sq m        | 721 sq ft         |
|-----------------------|-------------------|-------------------|
| Bedroom 2             | 2.75m x 3.55m     | 8'11" × 11'6'     |
| Master Bedroom        | 3.41m x 3.88m max | 11'1" x 12'7" max |
| Kitchen/Living/Dining | 4.72m x 6.21m max | 15'4" x 20'2" max |