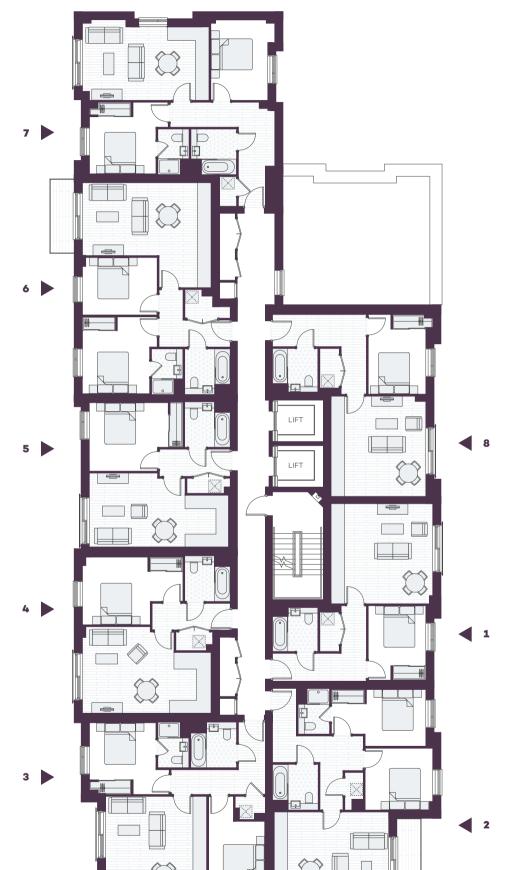

# FIFTH FLOOR

**1** PLOT 05-01 TYPE 007 557 SQ FT

1 BEDROOM

**3** PLOT 05-03 TYPE 117 716 SQ FT

2 BEDROOM

**5** PLOT 05-05 TYPE 010 520 SQ FT

1 BEDROOM

**7** PLOT 05-07 TYPE 115 739 SQ FT 2 BEDROOM

**9** PLOT 05-09 TYPE 008 543 SQ FT

**2** PLOT 05-02 TYPE 116 737 SQ FT

2 BEDROOM 4 PLOT 05-04

> TYPE 009 552 SQ FT 1 BEDROOM

6 PLOT 05-06 TYPE 114 735 SQ FT 2 BEDROOM

**8** PLOT 05-08

TYPE 005 541 SQ FT 1 BEDROOM

1 BEDROOM

| Seventh Floor |
|---------------|
| Sixth Floor   |
| Fifth Floor   |
| Fourth Floor  |
| Third Floor   |
| Second Floor  |
| First Floor   |
| Ground Floor  |
|               |

plans prior to construction therefore whilst the information is believed to be correct its accuracy cannot be guaranteer and does not form part of any contract. They are not intend to be used for carpet sizes or items of furniture. Purchasers