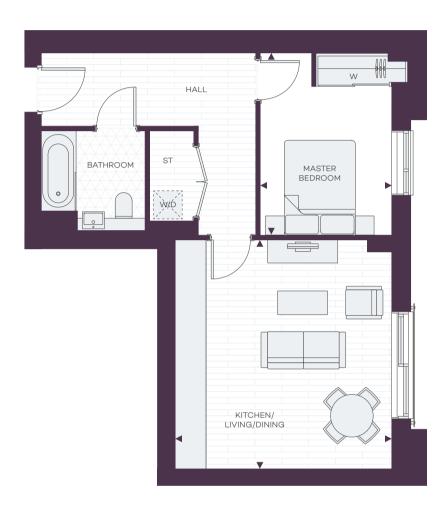

# TYPE 005

| Total Area            | 50.30 sq m        | 541 sq f           |
|-----------------------|-------------------|--------------------|
| Master Bedroom        | 2.69m x 4.36m     | 8'9" x 14'2        |
| Kitchen/Living/Dining | 3.83m x 7.66m max | 12'6" x 24'11" max |

| 0.7   | <b>◆</b> ► | Measurement Poi |
|-------|------------|-----------------|
| S1 St | ST         | Sto             |

| W   | Fitted Wardrob |
|-----|----------------|
| W/D | Washer/Drye    |