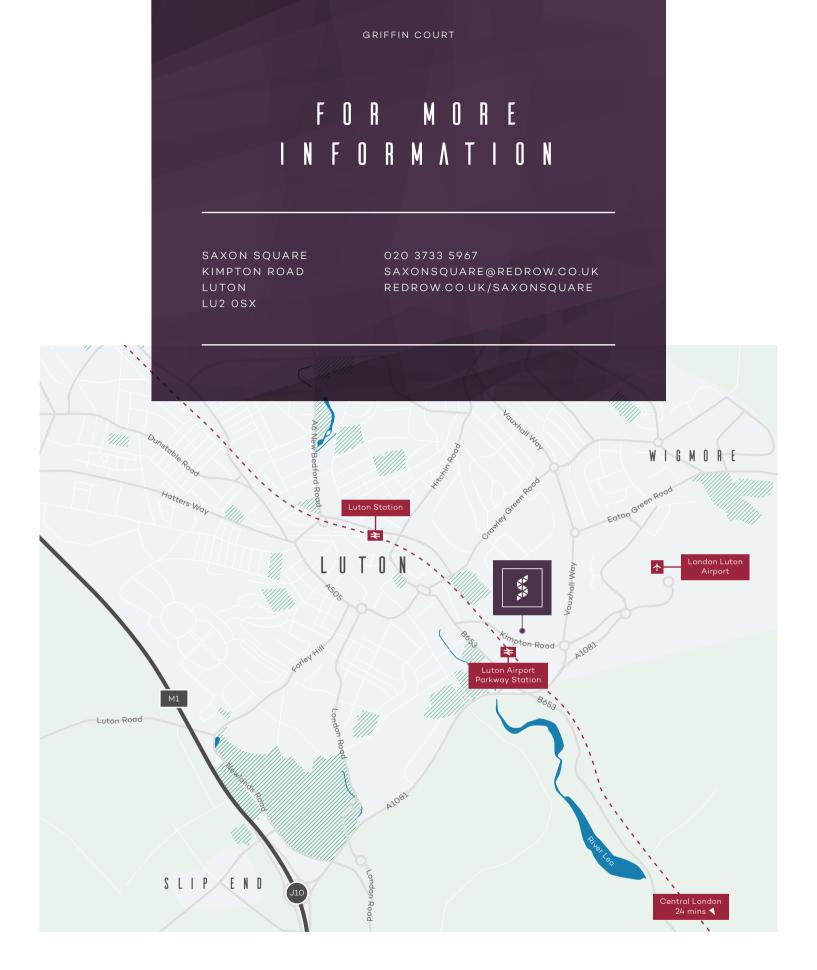

# S A X O N S Q U A R E

LUTON | LU2

GRIFFIN COURT

# S A X O N S Q U A R E

LUTON LU2

Welcome to Saxon Square, a collection of 1 and 2 bedroom luxury apartments located just 24 minutes by train from central London, in the vibrant and diverse town of Luton.

Set within an entirely new contemporary development, these 223 beautifully designed apartments offer an unparalleled level of connectivity. With two railway stations close by – both offering direct routes into London St Pancras International in under half an hour – plus the M1 and London Luton Airport, Saxon Square is perfectly positioned to connect you to the world.

# T H E W O R L D O N Y O U R D O O R S T E P

If you're looking to live in a modern, thriving hub that effortlessly connects residents to the capital, the rest of the UK and the world itself, few places surpass Luton. Situated only 30 miles from London, the town offers an unrivalled array of transport methods to get you where you need to be.

### ROAD

The newly widened M1 (Junction 10) is 1.3 miles from Saxon Square, offering fast, efficient access to Milton Keynes, Birmingham and beyond. The M25 and A1 are also in easy reach, opening up the entire UK motorway network.

## RAIL

A brand new bus link will take passengers to nearby
Luton Airport Parkway station, speeding commuters and
leisure travellers to London St Pancras International in just
24 minutes, 24 hours a day, 7 days a week. The Thameslink
network also links directly to Gatwick, Brighton and Bedford.

### AIR

00000 1 min

London Luton Airport is 0.5 miles away. A fast-growing yet compact and well-designed airport, London Luton offers direct flights to over 70 destinations in 3 continents, including Europe, South Africa, India, China and Thailand. It's home to some of the largest European low-cost airlines, such as easyJet and Ryanair, plus other scheduled and chartered carriers.