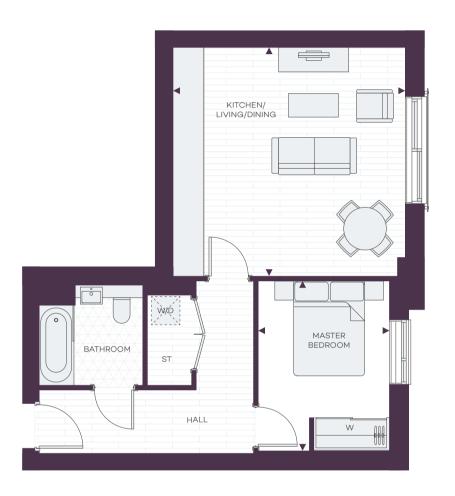

# APARTMENT TYPE 109

## TWO BEDROOM

| Floor | Plots |
|-------|-------|
| 7     |       |
| 6     |       |
| 5     |       |
| 4     |       |
| 3     |       |
| 2     |       |
| 1     |       |
| G     | GF-05 |

All areas and dimensions have been taken from architect plans prior to construction therefore whilst the information is believed to be correct its accuracy cannot be guaranteed and does not form part of any contract. They are not intended to be used for carpet sizes or items of furniture. Purchasers must therefore rely on their own inspection to verify any information provided. All dimensions are within + or - 50mm.

# TYPE 109

| 68.30 sq m        | 735 sq f                       |
|-------------------|--------------------------------|
| 2.75m x 3.61m     | 8'11" × 11'9                   |
| 3.75m x 3.61m     | 12'2" × 11'9                   |
| 5.08m x 6.21m max | 16'6" x 20'2" ma:              |
|                   | 3.75m x 3.61m<br>2.75m x 3.61m |

| ST Store | <b>◆</b> ► | Measurement Points |
|----------|------------|--------------------|
|          | ST         | Store              |

| W   | Fitted Wardrobe |
|-----|-----------------|
| W/D | Washer/Drye     |