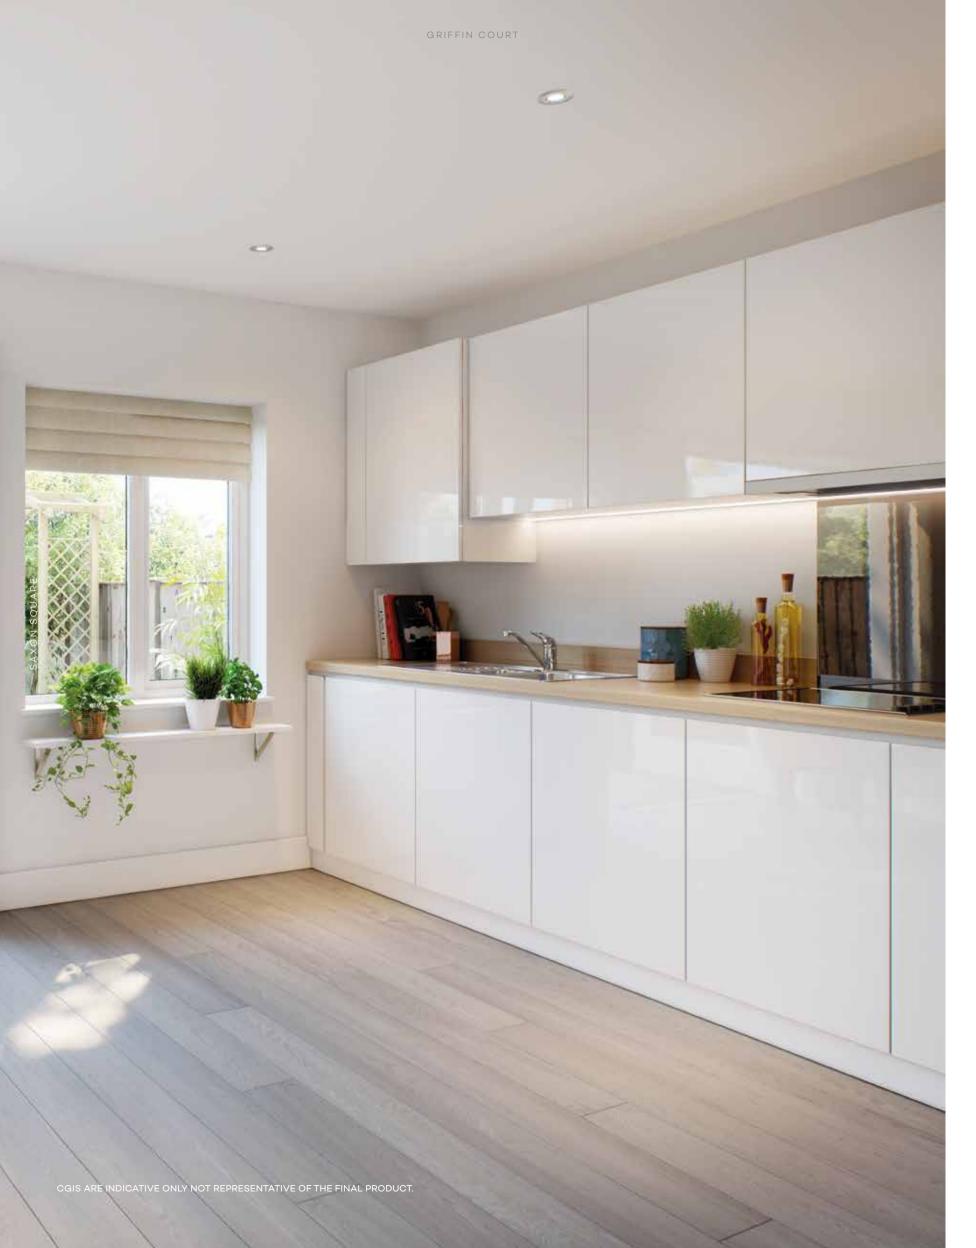

### KITCHEN

- Contemporary white gloss kitchen with handle-less design
- Laminate worktop with matching upstand
- Full height back painted glass splash back behind hob only
- 1.5 bowl stainless steel sink
- Four ring ceramic hob with chimney extractor hood
- Single oven
- Integrated fridge/freezer
- Free standing washer dryer located in hallway cupboard
- Plumbing for dishwasher