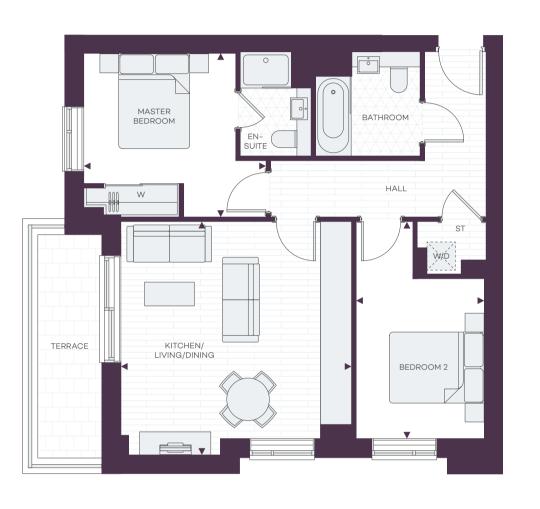

## TWO BEDROOM

| Floor | Plots |
|-------|-------|
| 7     | 07-06 |
| 6     | 06-06 |
| 5     | 05-06 |
| 4     | 04-06 |
| 3     | 03-06 |
| 2     | 02-06 |
| 1     | 01-06 |
| G     |       |

All areas and dimensions have been taken from architect plans prior to construction therefore whilst the information is believed to be correct its accuracy cannot be guaranteed and does not form part of any contract. They are not intended to be used for carpet sizes or items of furniture. Purchasers must therefore rely on their own inspection to verify any information provided. All dimensions are within + or - 50mm.

| Total Area            | 68.30 sq m        | 735 sq ft         |
|-----------------------|-------------------|-------------------|
| Bedroom 2             | 2.75m x 3.61m     | 8'11" x 11'9"     |
| Master Bedroom        | 3.75m x 3.61m max | 12'2" x 11'9" max |
| Kitchen/Living/Dining | 5.08m x 6.21m max | 16'6" x 20'2" max |

| <b>◆</b> ► | Measurement Points | W   | Fitted Wardrobe |
|------------|--------------------|-----|-----------------|
| ST         | Store              | W/D | Washer/Dryei    |