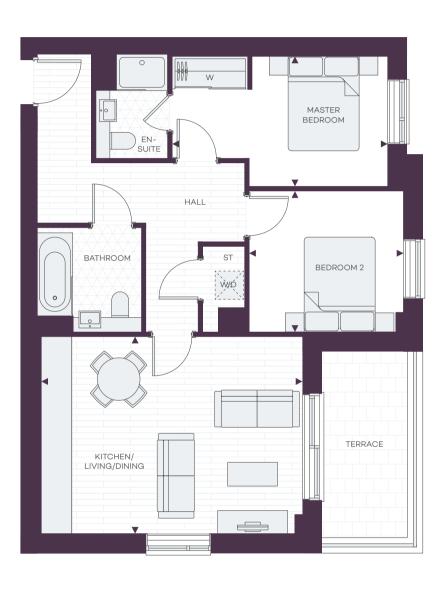

# APARTMENT TYPE 111

## TWO BEDROOM

| Floor | Plots |
|-------|-------|
| 7     |       |
| 6     |       |
| 5     |       |
| 4     |       |
| 3     |       |
| 2     |       |
| 1     |       |
| G     | GF-02 |

All areas and dimensions have been taken from architect plans prior to construction therefore whilst the information is believed to be correct its accuracy cannot be guaranteed and does not form part of any contract. They are not intended to be used for carpet sizes or items of furniture. Purchasers must therefore rely on their own inspection to verify any information provided. All dimensions are within + or - 50mm.

# TYPE 111

| 9'8" × 10'7'   |
|----------------|
|                |
| 8'11" x 14'10' |
| 13'7" × 18     |
|                |

| ST Stor | <b>◆ ►</b> | Measurement Point |
|---------|------------|-------------------|
|         | ST         | Stor              |

| W   | Fitted Wardrob |
|-----|----------------|
| W/D | Washer/Drye    |