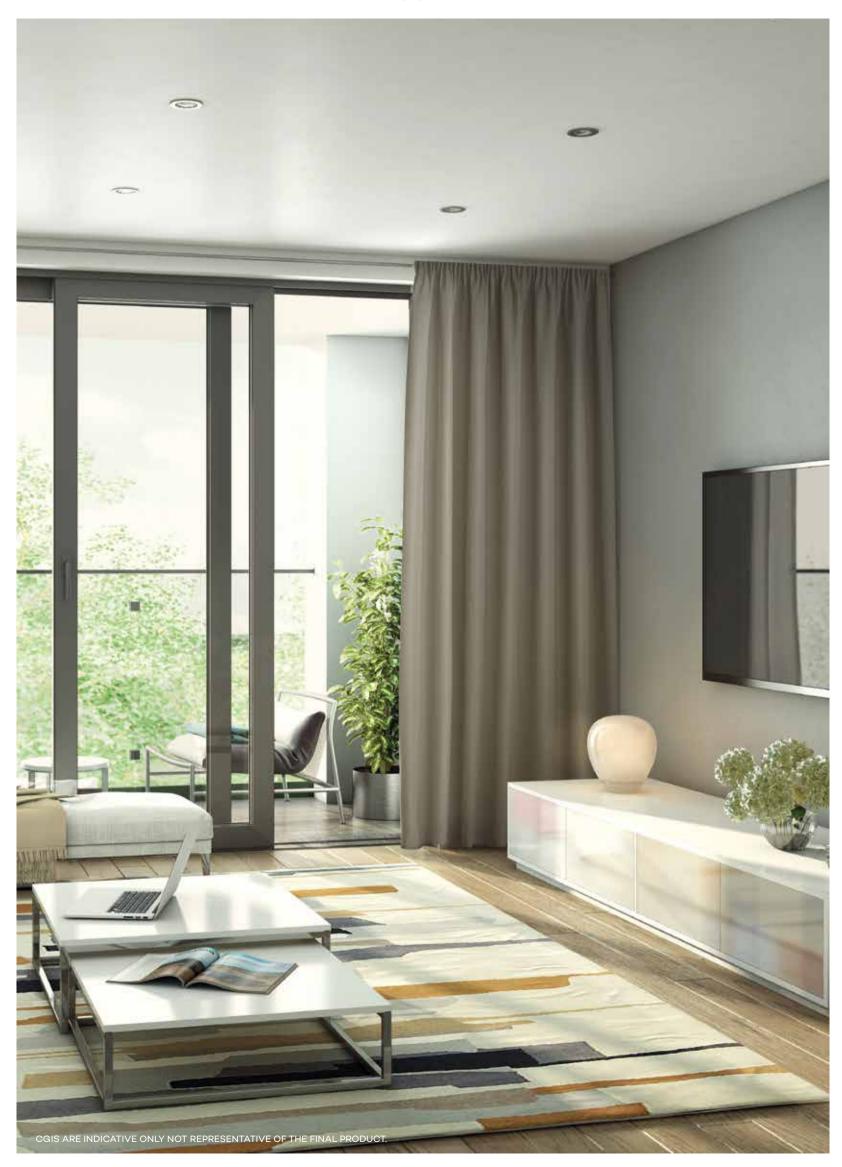

# DETAIL THAT COUNTS

### KITCHEN

- Contemporary white gloss kitchen with handle-less design
- Laminate worktop with matching upstand
- Full height back painted glass splash back behind hob only
- 1.5 bowl stainless steel sink
- Four ring ceramic hob with chimney extractor hood
- Single oven
- Integrated fridge/freezer
- Free standing washer dryer located in hallway cupboard
- Plumbing for dishwasher

## BATHROOM & EN-SUITE

- Tiling to bathroom and en-suite
- Large format porcelain floor tiles
- Heated towel rail
- Fitted mirror above wash hand basin

### ELECTRICAL

- Brushed chrome finish down lighters to kitchen, bathroom and en-suite
- Pendant lighting to all bedrooms
- Wiring only for Sky Q television to living area

### JOINERY

- Oak veneer apartment entrance and internal doors
- White skirting boards and architraves

## WALL & FLOOR FINISHING

 White emulsion painted internal walls and ceilings

### HEATING

 Central heating with wall mounted radiators

### GENERAL

- 2 year Redrow London warranty
- 10 year LABC building warranty
- Parking available\*
- Balcony or terrace area to selected apartments only

\*Please ask your Sales Consultant for further information on parking available at the development.