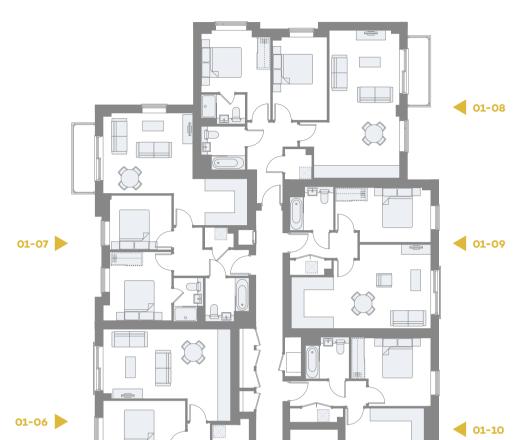

**01-01** 01-05

01-04

**01-03** 

FLOOR PLANS

# FIRST FLOOR

PLOT 01-01

546 SQ FT 1 BEDROOM

PLOT 01-03 786 SQ FT

2 BEDROOM

PLOT 01-05 714 SQ FT

2 BEDROOM

PLOT 01-07 705 SQ FT

2 BEDROOM

PLOT 01-09 551 SQ FT

1 BEDROOM

PLOT 01-02

551 SQ FT 1 BEDROOM

PLOT 01-04 705 SQ FT

2 BEDROOM

PLOT 01-06 714 SQ FT 2 BEDROOM

PLOT 01-08

793 SQ FT 2 BEDROOM

PLOT 01-10 527 SQ FT

1 BEDROOM

plans prior to construction therefore whilst the information is believed to be correct its accuracy cannot be guaranteer and does not form part of any contract. They are not intend to be used for carpet sizes or items of furniture. Purchasers