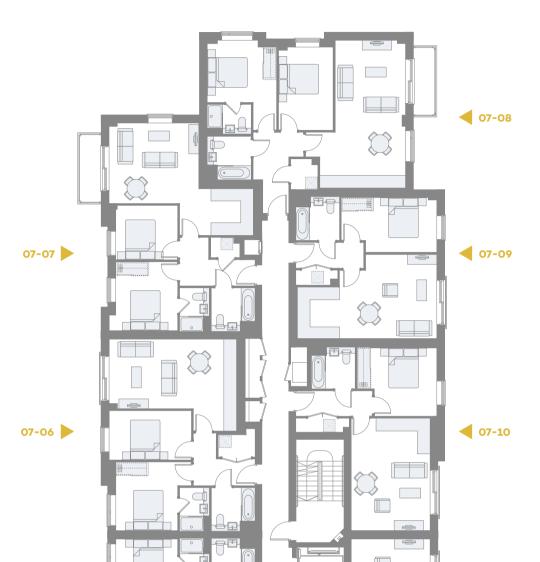

# S E V E N T H F L O O R

PLOT 07-01

546 SQ FT

1 BEDROOM

**PLOT 07-03** 786 SQ FT

2 BEDROOM

**PLOT 07-05** 714 SQ FT

2 BEDROOM

PLOT 07-07

705 SQ FT **2 BEDROOM** 

**PLOT 07-09** 551 SQ FT

1 BEDROOM

527 SQ FT **1 BEDROOM** 

PLOT 07-02

1 BEDROOM

PLOT 07-04

2 BEDROOM

PLOT 07-06

2 BEDROOM

PLOT 07-08

2 BEDROOM

PLOT 07-10

793 SQ FT

714 SQ FT

705 SQ FT

551 SQ FT

All areas and dimensions have been taken from architect plans prior to construction therefore whilst the information is believed to be correct its accuracy cannot be guaranteed and does not form part of any contract. They are not intend to be used for carpet sizes or items of furniture. Purchasers must therefore rely on their own inspection to verify any information provided. All dimensions are within + or - 50 mm

20

21

07-02

07-03