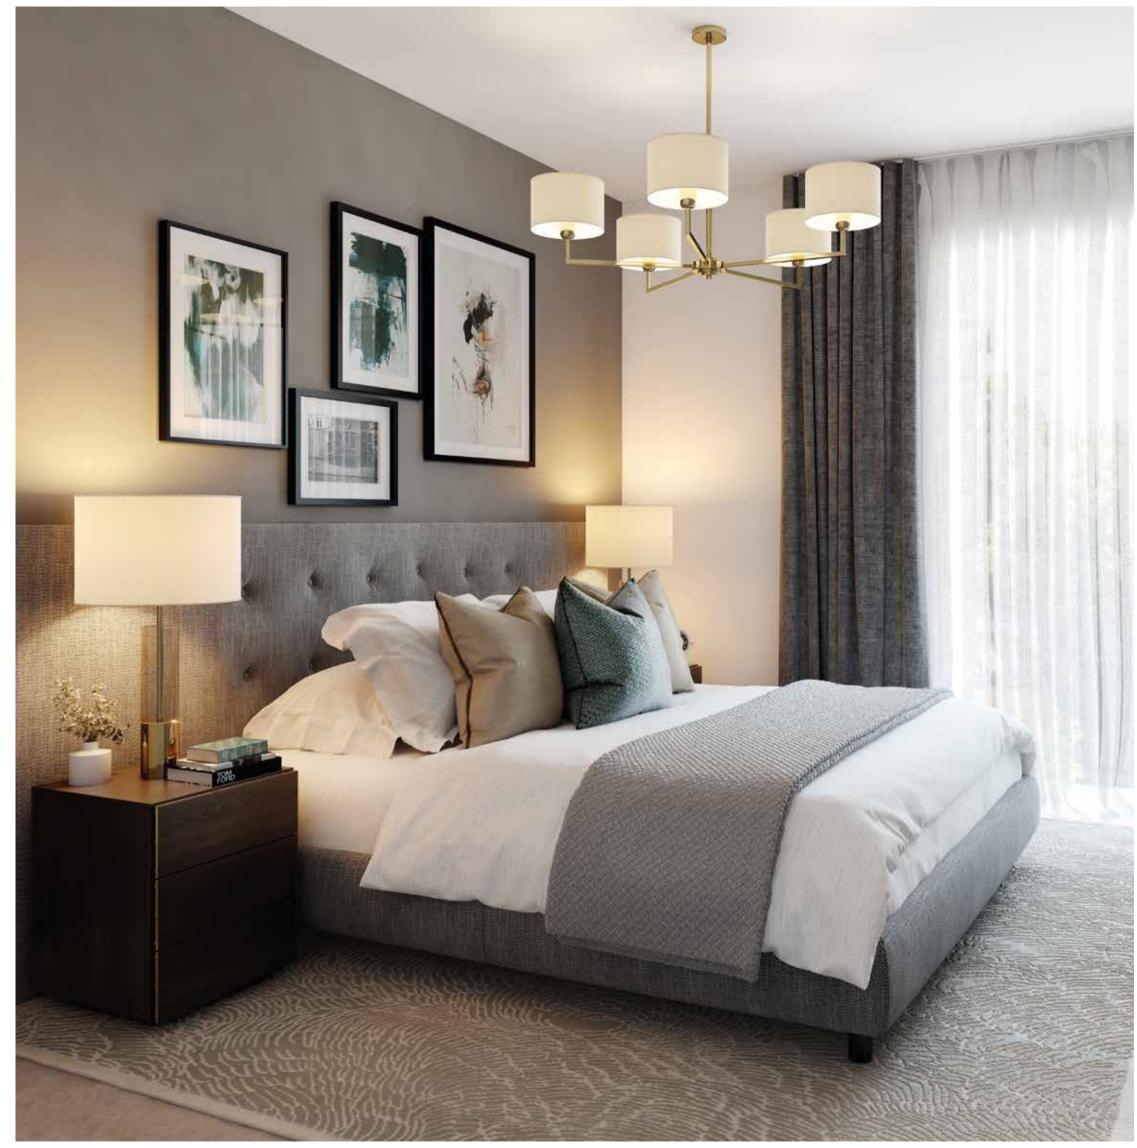

# DETAIL THAT COUNTS

#### ELECTRICAL

- Brushed chrome finish down lighters to kitchen, bathroom and en-suite
- Pendant lighting to all bedrooms
- Wiring only for Sky Q television to living area

#### WALL FINISHING

• White emulsion painted internal walls and ceilings

#### HEATING

wall mounted radiators