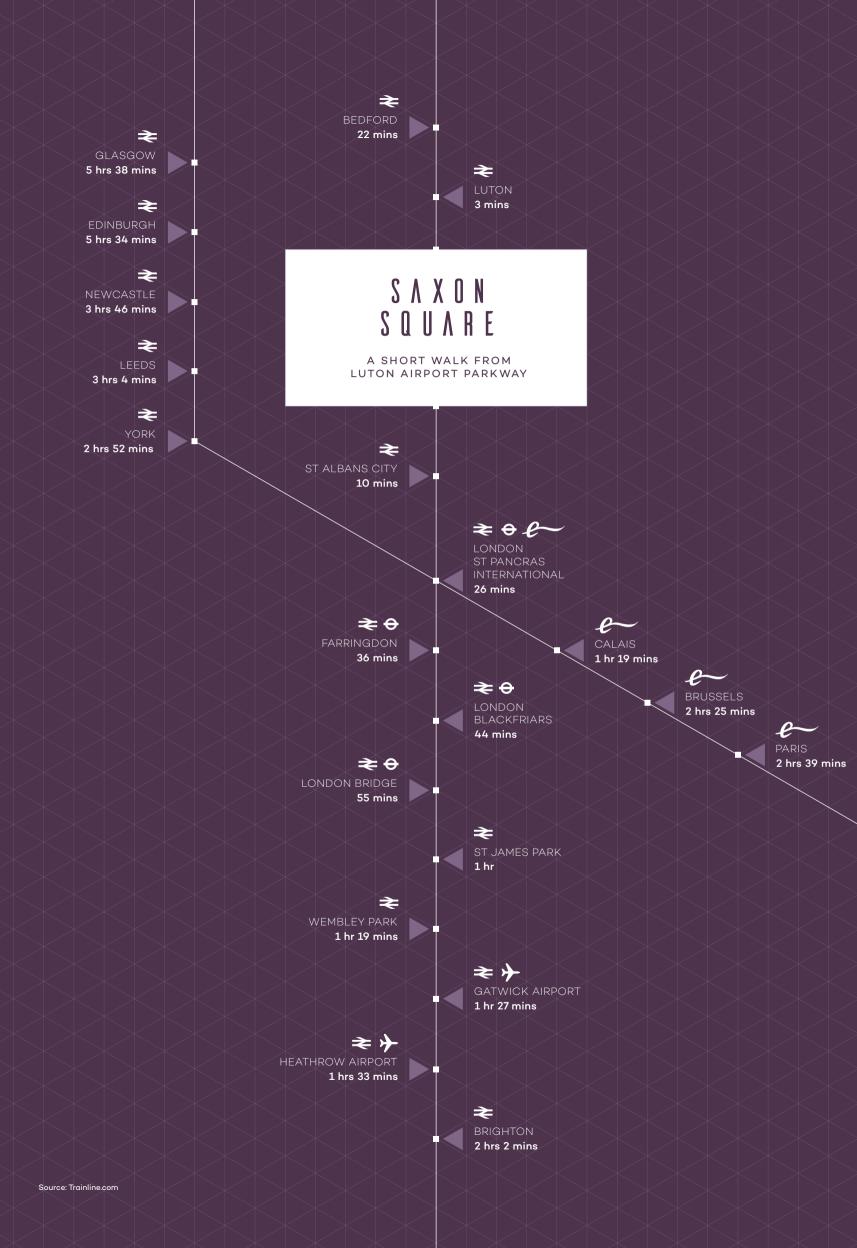

# S A X O N S Q U A R E

LUTON LU2

ELLESMERE COURT

# S A X O N S Q U A R E

LUTON LU2

Welcome to Saxon Square, a collection of 1 and 2 bedroom luxury apartments located just 26 minutes by train from Central London, in the vibrant and diverse town of Luton.

Set within an entirely new contemporary development, these 223 beautifully designed apartments offer an unparalleled level of connectivity. With two railway stations close by – both offering direct routes into London St Pancras International in under half an hour – plus the M1 and London Luton Airport, Saxon Square is perfectly positioned to connect you to the world.

# T H E W O R L D O N Y O U R D O O R S T E P

If you're looking to live in a modern, thriving hub that effortlessly connects residents to the capital, the rest of the UK and the world itself, few places surpass Luton. Situated only 30 miles from London, the town offers an unrivalled array of transport methods to get you where you need to be.

#### ROAD

The newly widened M1 (Junction 10) is 1.3 miles from Saxon Square, offering fast, efficient access to London, Milton Keynes, Birmingham and beyond. The M25 and A1 are also in easy reach, opening up the entire UK motorway network.

#### RAIL

A 500 yard walk to Luton Airport Parkway will take speeding commuters and leisure travellers to London St Pancras International in just 26 minutes, 24 hours a day, 7 days a week. The Thameslink network also links directly to Gatwick, Brighton and Bedford.

### AIR

000000

London Luton Airport is 0.5 miles away. Fast-growing, London Luton offers direct flights to over 70 destinations on 3 continents, in Europe, Africa and Asia. It's home to some of the largest European low-cost airlines, such as EasyJet and Ryanair, plus other scheduled and chartered carriers.