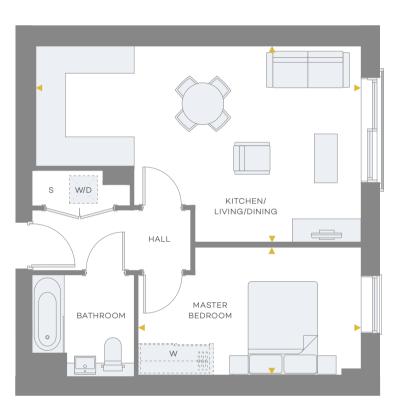

### PLOT GF-02 TO 07-02

#### ONE BEDROOM

# DIMENSIONS

| Total Area            | 51.2 sq m     | 551 sq ft      |
|-----------------------|---------------|----------------|
| Master Bedroom        | 2.76m x 4.8m  | 9' x 15'7"     |
| Kitchen/Living/Dining | 4.24m x 7.01m | 13'9" x 22'10" |

All areas and dimensions have been taken from architect plans prior to construction therefore whilst the information is believed to be correct its accuracy cannot be guaranteed and does not form part of any contract. They are not intended to be used for carpet sizes or items of furniture. Purchasers must therefore rely on their own inspection to verify any information provided. All dimensions are within + or - 50mm.

| S Services | <b>◄</b> ▶ | Measurement Points |
|------------|------------|--------------------|
|            | S          | Services           |