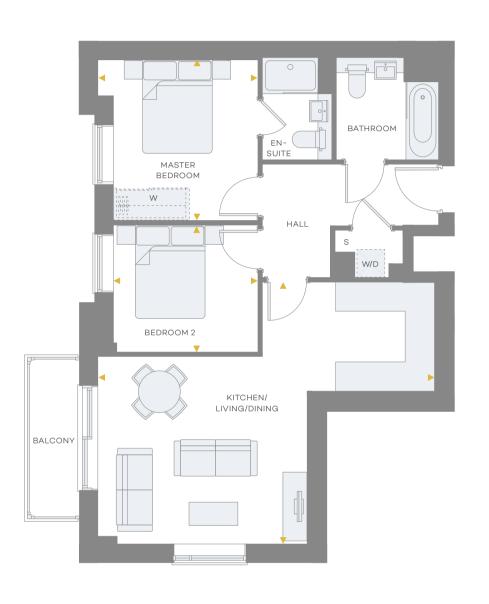

### PLOT 01-03 TO 07-03

TWO BEDROOM

All areas and dimensions have been taken from architect plans prior to construction therefore whilst the information is believed to be correct its accuracy cannot be guaranteed and does not form part of any contract. They are not intended to be used for carpet sizes or items of furniture. Purchasers must therefore rely on their own inspection to verify any information provided. All dimensions are within + or - 50mm.

# DIMENSIONS

| Kitchen/Li    | ving/Dining        | 7.44m x 5.03m | 24'2" × 16'4"            |
|---------------|--------------------|---------------|--------------------------|
| Master Be     | droom              | 4.18m x 3.48m | 13'7" × 11'4"            |
| Bedroom 2     | 2                  | 4.35m x 2.75  | 14'2" × 8'11"            |
| Total Area    | ı                  | 73.1 sq m     | 786 sq ft                |
| Balcony A     | rea                | 3.80 sq m     | 40.90 sq ft              |
| <b>4 &gt;</b> | Measurement Points | 8 W           | Optional Fitted Wardrobe |
| S             | Services           | w/D           | Washer/Dryer             |