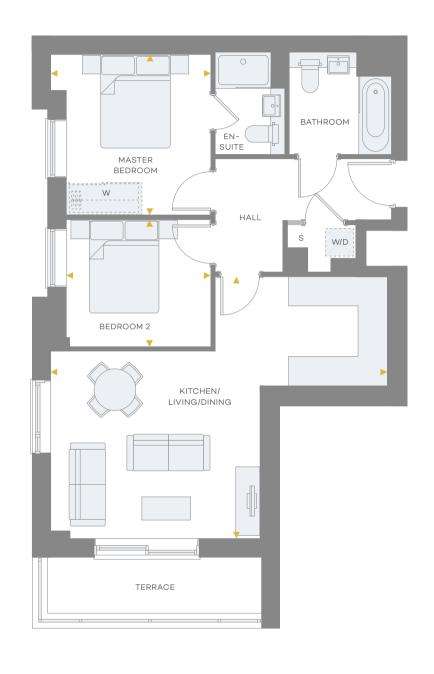

### PLOT 01-03 TO 07-03

TWO BEDROOM

All areas and dimensions have been taken from architect plans prior to construction therefore whilst the information is believed to be correct its accuracy cannot be guaranteed and does not form part of any contract. They are not intended to be used for carpet sizes or items of furniture. Purchasers must therefore rely on their own inspection to verify any information provided. All dimensions are within + or - 50mm.

# DIMENSIONS

| Kitchen/Li    | ving/Dining        | 7.44m x 5.03m | 24'2" × 16'4"            |
|---------------|--------------------|---------------|--------------------------|
| Master Be     | droom              | 4.18m x 3.48m | 13'7" × 11'4"            |
| Bedroom 2     | 2                  | 4.35m x 2.75  | 14'2" × 8'11"            |
| Total Area    | ı                  | 73.1 sq m     | 786 sq ft                |
| Balcony A     | rea                | 3.80 sq m     | 40.90 sq ft              |
| <b>4 &gt;</b> | Measurement Points | 8 W           | Optional Fitted Wardrobe |
| S             | Services           | w/D           | Washer/Dryer             |