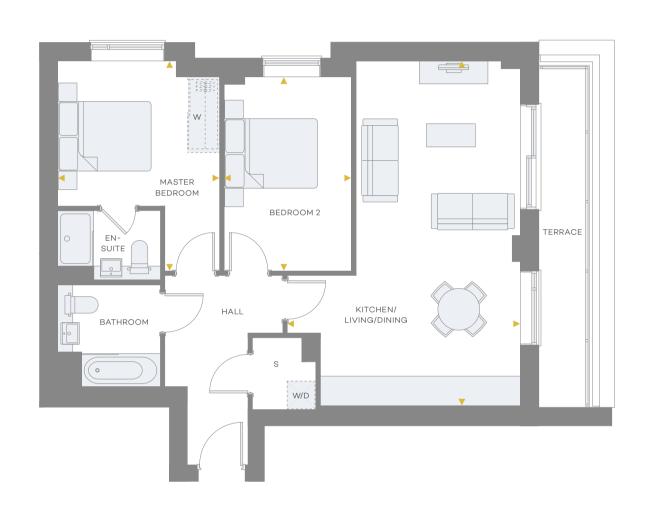

# PLOT 01-05 TO 07-05

TWO BEDROOM

All areas and dimensions have been taken from architect plans prior to construction therefore whilst the information is believed to be correct its accuracy cannot be guaranteed and does not form part of any contract. They are not intended to be used for carpet sizes or items of furniture. Purchasers must therefore rely on their own inspection to verify any information provided. All dimensions are within + or - 50mm.

### DIMENSIONS

| Kitchen/Living, | /Dining            | 4.62m x 6.41m | 15' × 20'10"             |
|-----------------|--------------------|---------------|--------------------------|
| Master Bedroom  | n                  | 3.45m x 3.81m | 11'3" × 12'5"            |
| Bedroom 2       |                    | 2.48m x 4.15m | 8'1" × 13'6"             |
| Total Area      |                    | 66.4 sq m     | 714 sq ft                |
| Balcony Area    |                    | 3.80 sq m     | 40.90 sq ft              |
| <b>4 &gt;</b>   | Measurement Points | W             | Optional Fitted Wardrobe |
| S               | Services           | W/D           | Washer/Dryer             |