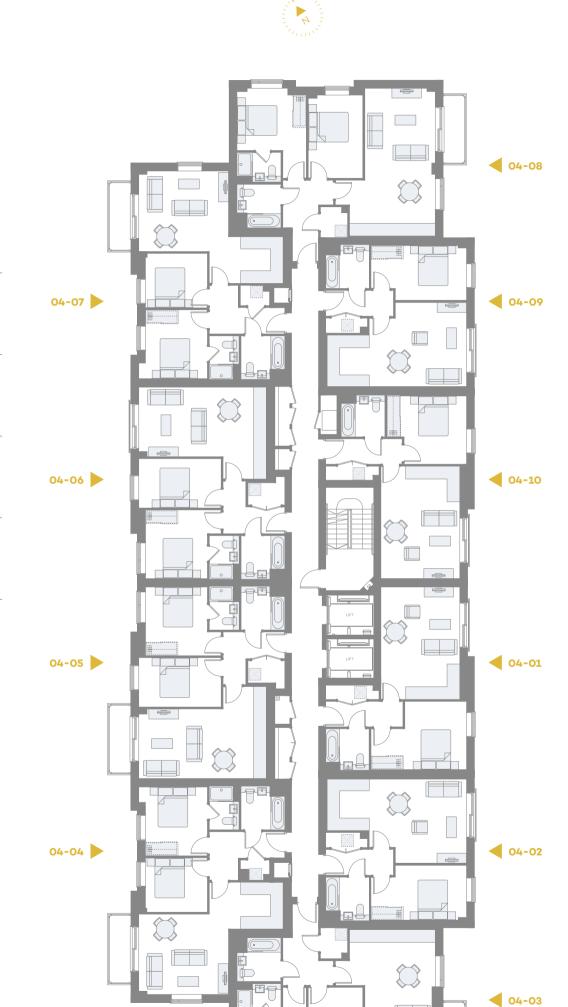

# FOURTH FLOOR

PLOT 04-01

546 SQ FT

1 BEDROOM

**PLOT 04-03** 786 SQ FT

2 BEDROOM

PLOT 04-05

714 SQ FT **2 BEDROOM** 

PLOT 04-07

705 SQ FT

PLOT 04-09

551 SQ FT **1 BEDROOM** 

PLOT 04-02

551 SQ FT 1 BEDROOM

**PLOT 04-04**705 SQ FT

2 BEDROOM

**PLOT 04-06** 714 SQ FT

**PLOT 04-08** 793 SQ FT

2 BEDROOM

2 BEDROOM 2 BEDROOM

FT 527

**PLOT 04-10**527 SQ FT **1 BEDROOM** 

05-01

05-04