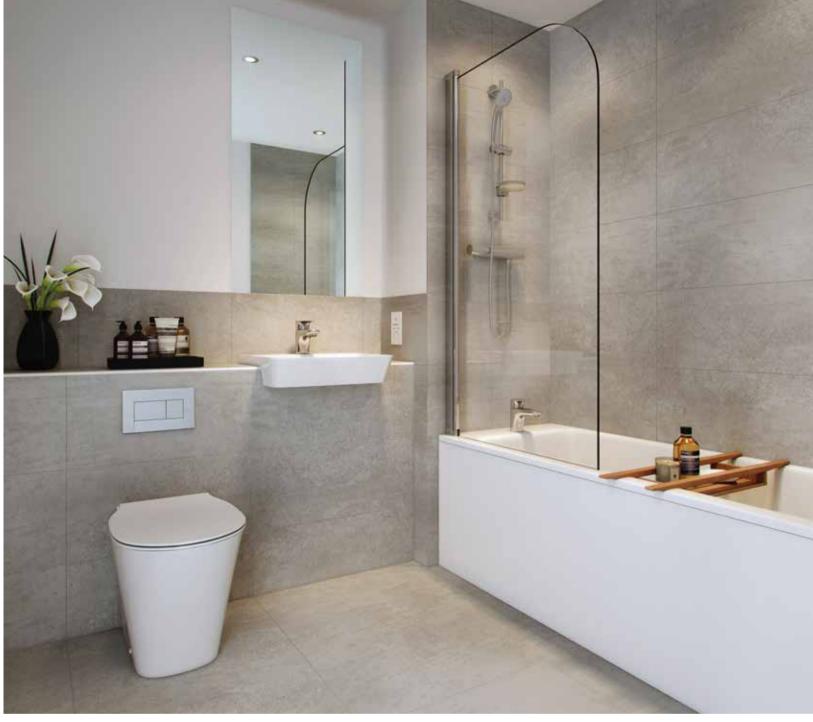

# DETAIL THAT COUNTS

#### BATHROOM & EN-SUITE

- Part tiling to bathroom and en-suite
- Ceramic floor tiles
- Fitted mirror above wash hand basin