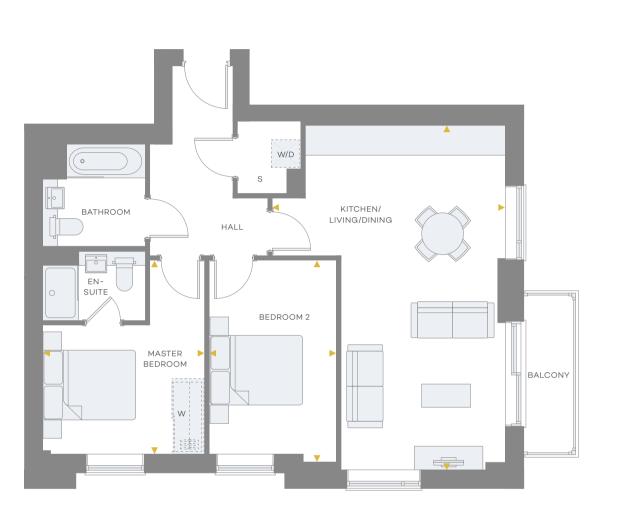

### PLOT GF-03

TWO BEDROOM

All areas and dimensions have been taken from architect plans prior to construction therefore whilst the information is believed to be correct its accuracy cannot be guaranteed and does not form part of any contract. They are not intended to be used for carpet sizes or items of furniture. Purchasers must therefore rely on their own inspection to verify any information provided. All dimensions are within + or - 50mm.

### DIMENSIONS

24

| S          | Services           | W/D           | Washer/Dryer             |
|------------|--------------------|---------------|--------------------------|
| <b>4</b> Þ | Measurement Points | W             | Optional Fitted Wardrobe |
| Balcony A  | rea                | 3.80 sq m     | 40.90 sq ft              |
| Total Area |                    | 73.1 sq m     | 786 sq ft                |
| Bedroom 2  | 2                  | 4.34m x 2.75m | 14'1" × 8'11"            |
| Master Be  | droom              | 4.17m x 3.48m | 13'7" × 11'4"            |
| Kitchen/Li | ving/Dining        | 7.44m x 5.03m | 24'2" × 16'4"            |
|            |                    |               |                          |