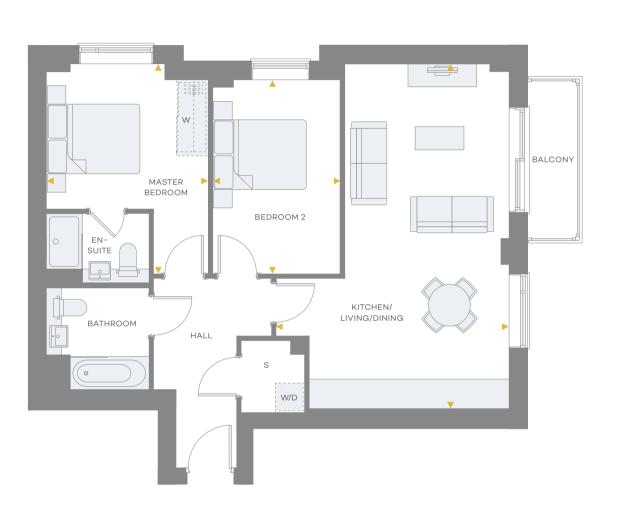

# PLOT 01-05 TO 07-05

TWO BEDROOM

All areas and dimensions have been taken from architect plans prior to construction therefore whilst the information is believed to be correct its accuracy cannot be guaranteed and does not form part of any contract. They are not intended to be used for carpet sizes or items of furniture. Purchasers must therefore rely on their own inspection to verify any information provided. All dimensions are within + or - 50mm.

### DIMENSIONS

| Kitchen/Living, | /Dining            | 4.62m x 6.41m | 15' × 20'10"             |
|-----------------|--------------------|---------------|--------------------------|
| Master Bedroom  | n                  | 3.45m x 3.81m | 11'3" × 12'5"            |
| Bedroom 2       |                    | 2.48m x 4.15m | 8'1" × 13'6"             |
| Total Area      |                    | 66.4 sq m     | 714 sq ft                |
| Balcony Area    |                    | 3.80 sq m     | 40.90 sq ft              |
| <b>4 &gt;</b>   | Measurement Points | W             | Optional Fitted Wardrobe |
| S               | Services           | W/D           | Washer/Dryer             |