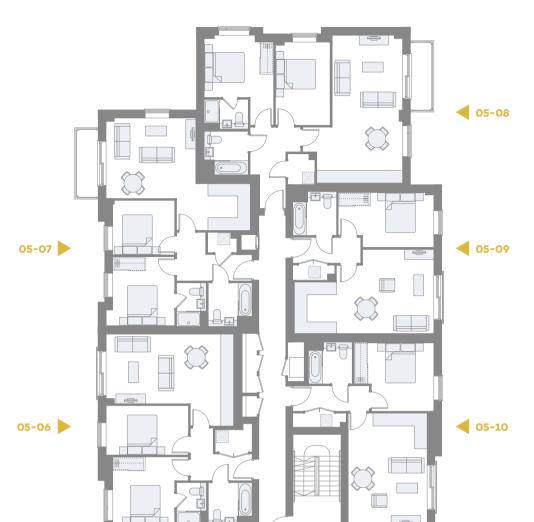

05-05

FLOOR

PLOT 05-01 PLOT

FIFTH

546 SQ FT

FLOOR PLANS

1 BEDROOM

**PLOT 05-03** 786 SQ FT

2 BEDROOM

**PLOT 05-05**714 SQ FT

2 BEDROOM

**PLOT 05-07** 705 SQ FT

2 BEDROOM

**PLOT 05-09**551 SQ FT

1 BEDROOM

PLOT 05-02

551 SQ FT **1 BEDROOM** 

**PLOT 05-04** 705 SQ FT

2 BEDROOM

**PLOT 05-06**714 SQ FT **2 BEDROOM** 

PLOT 05-08

793 SQ FT **2 BEDROOM** 

**PLOT 05-10** 527 SQ FT

1 BEDROOM