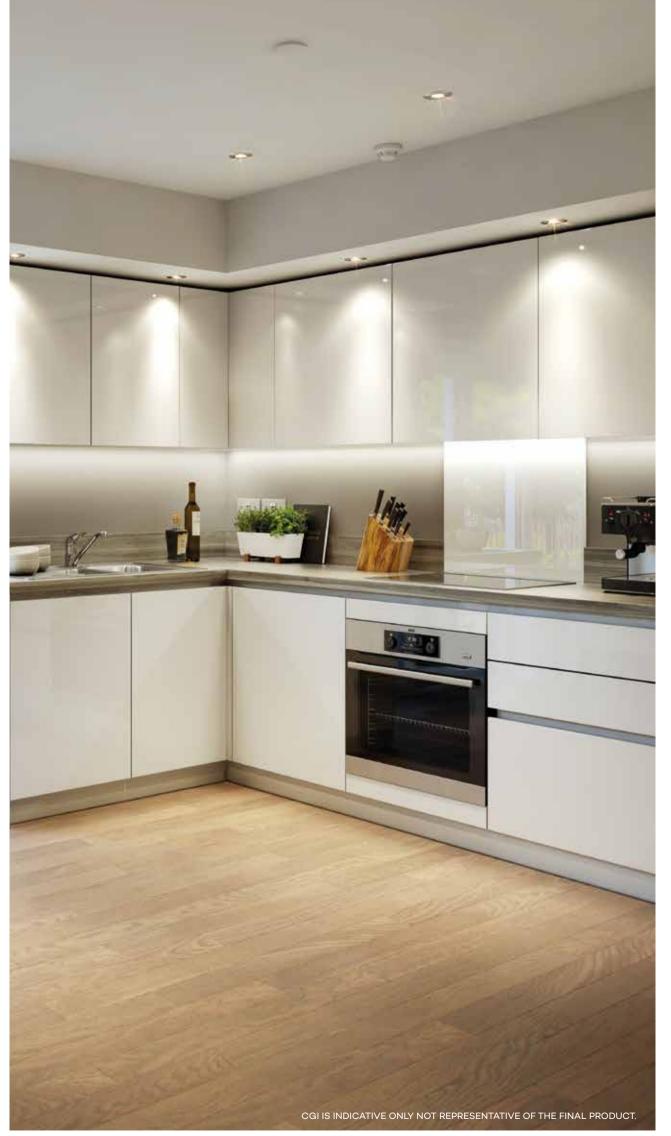

# DETAIL THAT COUNTS

#### KITCHEN

- Contemporary white gloss kitchen with handle-less design
- · Laminate worktop with matching upstand
- Full height back painted glass splash back behind hob only
- 1.5 bowl stainless steel sink
- Four ring ceramic hob with integrated cooker hood
- One bedroom apartments fitted with a single oven, two bedroom apartments fitted with a double oven
- Integrated fridge/freezer
- Free standing washer dryer located in hallway cupboard
- Plumbing for dishwasher only