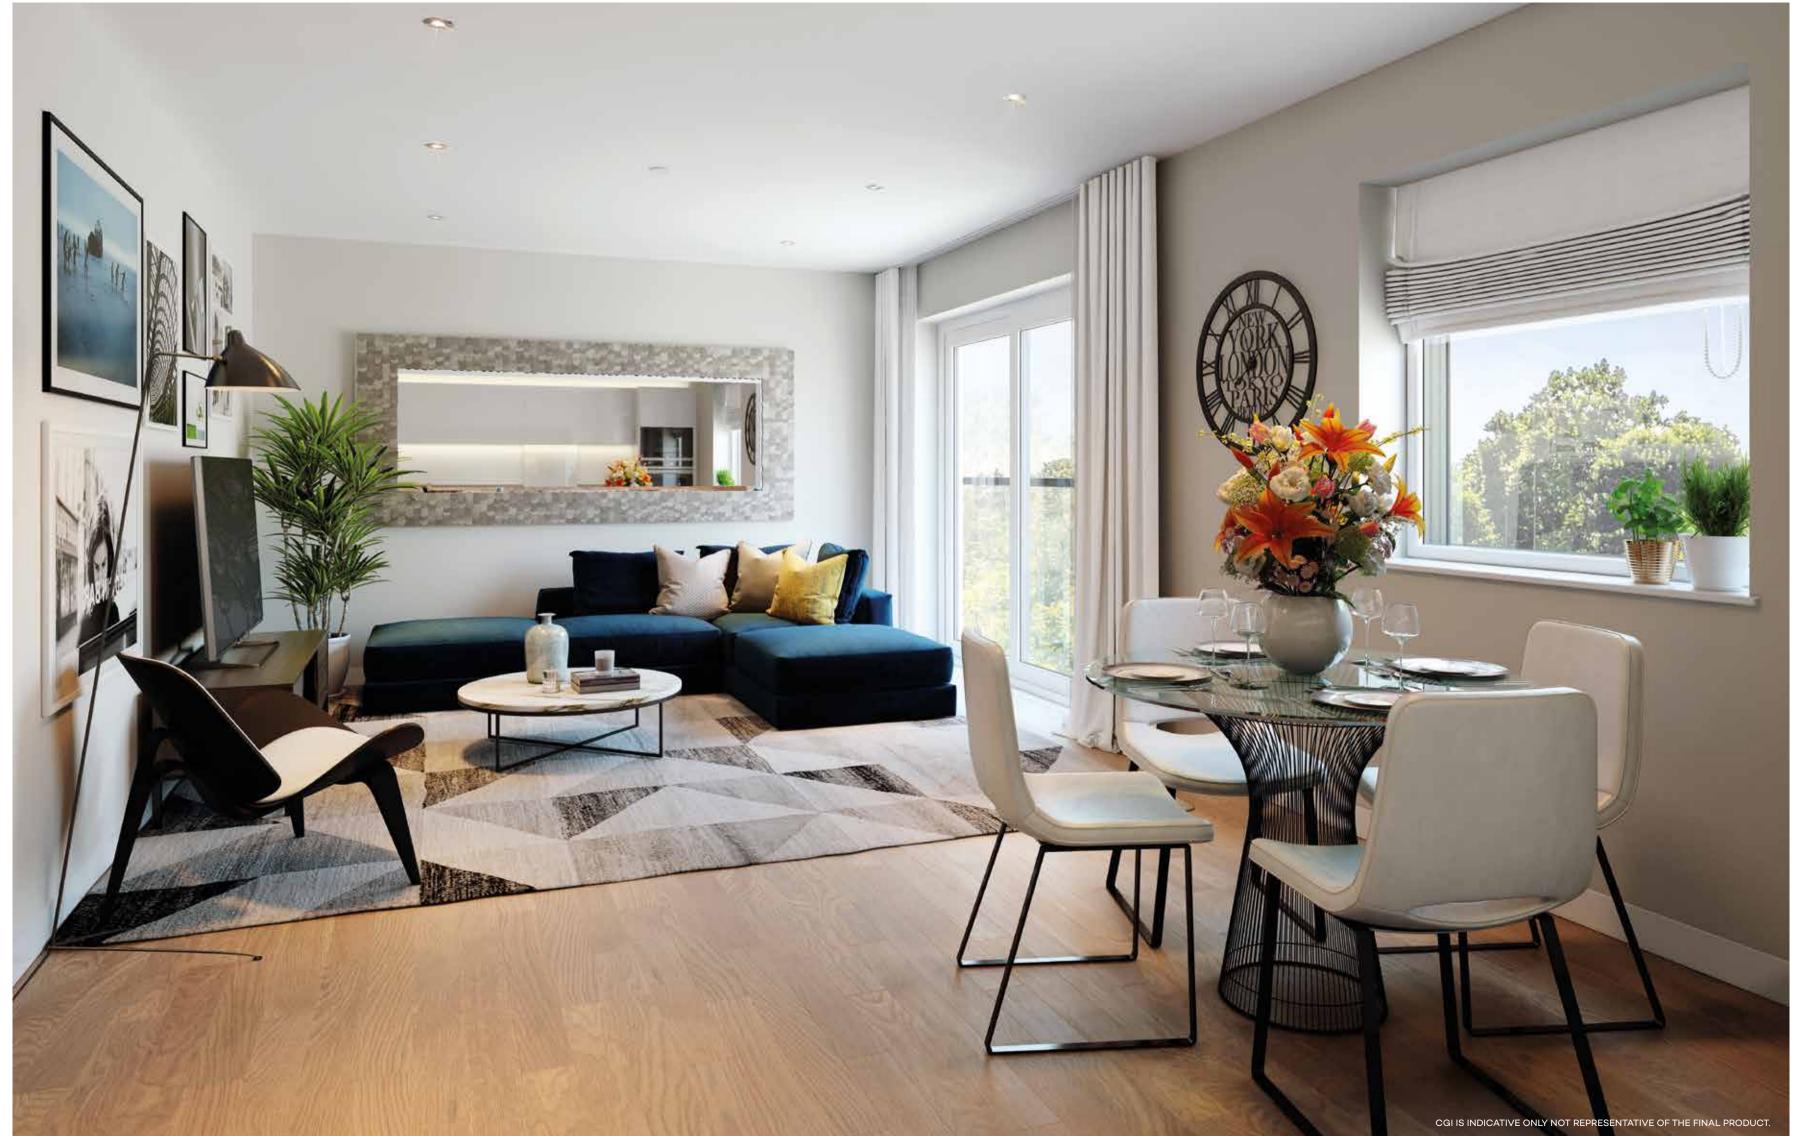

# DETAIL THAT COUNTS

#### KITCHEN

- Contemporary white gloss kitchen with handle-less design
- · Laminate worktop with matching upstand
- Full height back painted glass splash back behind hob only
- 1.5 bowl stainless steel sink
- Four ring ceramic hob with integrated cooker hood
- One bedroom apartments fitted with a single oven, two bedroom apartments fitted with a double oven
- Integrated fridge/freezer
- Free standing washer dryer located in hallway cupboard
- Plumbing for dishwasher only

#### BATHROOM & EN-SUITE

- Part tiling to bathroom and en-suite
- Ceramic floor tiles
- Fitted mirror above wash hand basin

#### ELECTRICAL

- Brushed chrome finish down lighters to kitchen, bathroom and en-suite
- Pendant lighting to all bedrooms
- Wiring only for Sky Q television to living area

#### COMMUNAL AREAS

- Lift to all floors
- Entry phone

#### JOINERY

- Oak veneer apartment
- White skirting boards and architraves

#### WALL FINISHING

• White emulsion painted internal walls and ceilings

#### HEATING

wall mounted radiators

#### GENERAL

- 2 year Redrow Homes warranty
- 10 year LABC building warranty
- Parking available\*
- · Balcony or terrace area to selected apartments only

- entrance and internal doors
- Optional fitted soft close wardrobe to the master bedroom\*\*