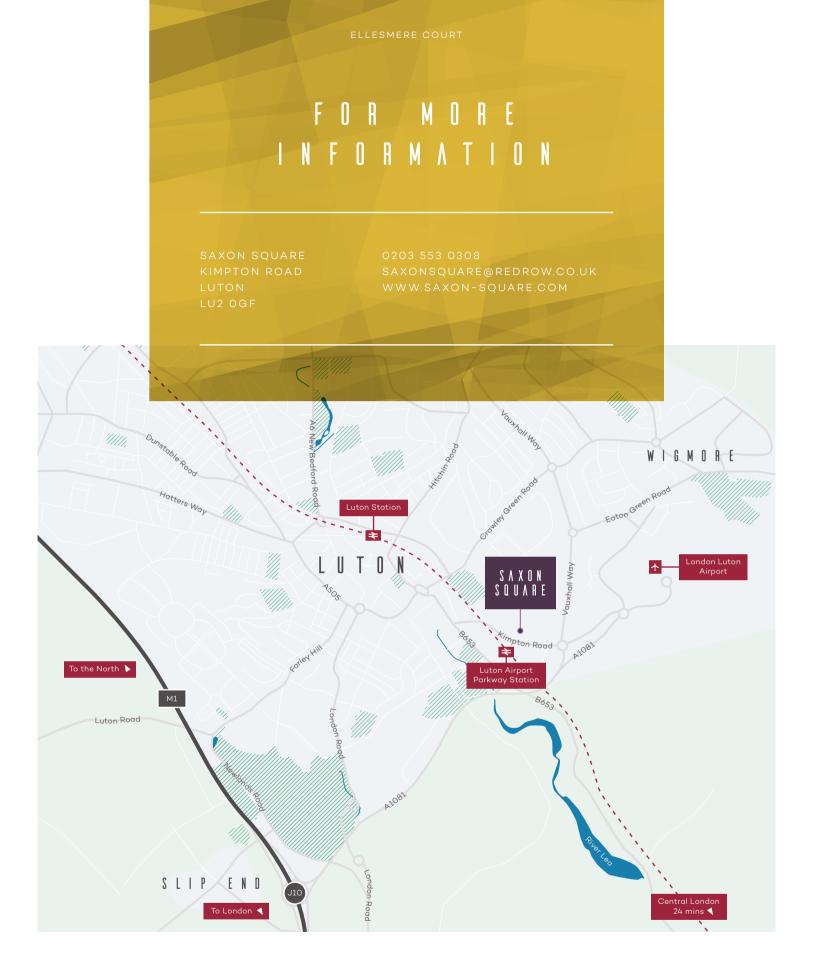

# T H E W O R L D O N Y O U R D O O R S T E P

If you're looking to live in a modern, thriving hub that effortlessly connects residents to the capital, the rest of the UK and the world itself, few places surpass Luton. Situated only 30 miles from London, the town offers an unrivalled array of transport methods to get you where you need to be.

#### ROAD

The newly widened M1 (Junction 10) is 1.3 miles from Saxon Square, offering fast, efficient access to London, Milton Keynes, Birmingham and beyond. The M25 and A1 are also in easy reach, opening up the entire UK motorway network.

#### RAIL

A 500 yard walk to Luton Airport Parkway will take speeding commuters and leisure travellers to London St Pancras International in just 26 minutes, 24 hours a day, 7 days a week. The Thameslink network also links directly to Gatwick, Brighton and Bedford.

### AIR

000000

London Luton Airport is 0.5 miles away. Fast-growing, London Luton offers direct flights to over 70 destinations on 3 continents, in Europe, Africa and Asia. It's home to some of the largest European low-cost airlines, such as EasyJet and Ryanair, plus other scheduled and chartered carriers.