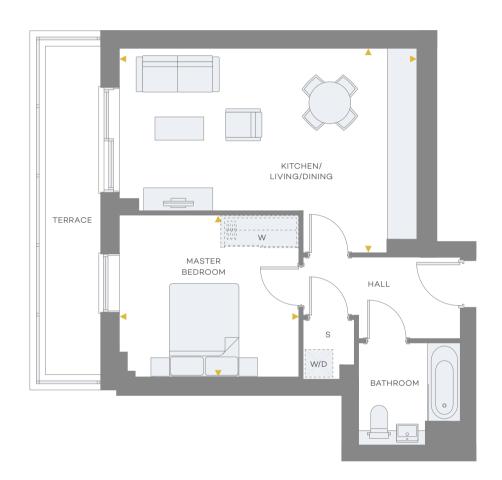

### PLOT GF-03

TWO BEDROOM

All areas and dimensions have been taken from architect plans prior to construction therefore whilst the information is believed to be correct its accuracy cannot be guaranteed and does not form part of any contract. They are not intended to be used for carpet sizes or items of furniture. Purchasers must therefore rely on their own inspection to verify any information provided. All dimensions are within + or - 50mm.

### DIMENSIONS

24

| S          | Services           | W/D           | Washer/Dryer             |
|------------|--------------------|---------------|--------------------------|
| <b>4</b> Þ | Measurement Points | W             | Optional Fitted Wardrobe |
| Balcony A  | rea                | 3.80 sq m     | 40.90 sq ft              |
| Total Area |                    | 73.1 sq m     | 786 sq ft                |
| Bedroom 2  | 2                  | 4.34m x 2.75m | 14'1" × 8'11"            |
| Master Be  | droom              | 4.17m x 3.48m | 13'7" × 11'4"            |
| Kitchen/Li | ving/Dining        | 7.44m x 5.03m | 24'2" × 16'4"            |
|            |                    |               |                          |