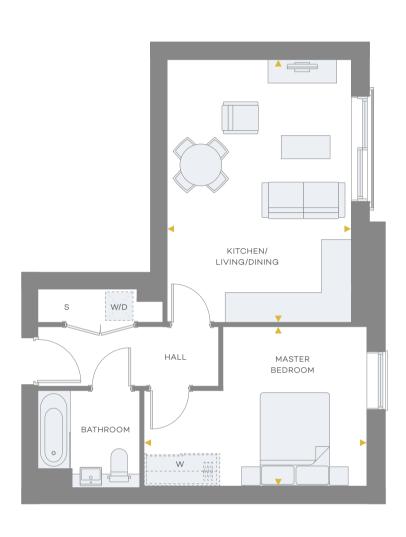

# PLOT GF-01 TO 07-01

#### ONE BEDROOM

All areas and dimensions have been taken from architect plans prior to construction therefore whilst the information is believed to be correct its accuracy cannot be guaranteed and does not form part of any contract. They are not intended to be used for carpet sizes or items of furniture. Purchasers must therefore rely on their own inspection to verify any information provided. All dimensions are within + or - 50mm.

# DIMENSIONS

| Total Area            | 50.8 sq m     | 546 sq 1      |
|-----------------------|---------------|---------------|
| Master Bedroom        | 3.43m x 4.80m | 11'2" × 15'7  |
| Kitchen/Living/Dining | 5.65m x 3.97m | 18'5" × 12'11 |

| <b>∢</b> ▶ | Measurement Point |
|------------|-------------------|
| S          | Service           |

| W   | Optional Fitted Wardrobe |
|-----|--------------------------|
| W/D | Washer/Drye              |