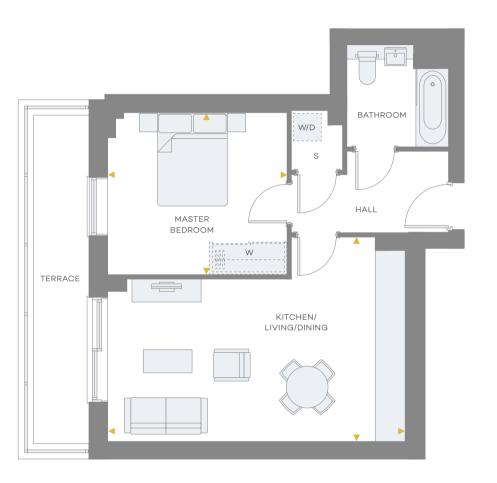

### PLOT GF-05

ONE BEDROOM

| Kitchen/Living/Dining | 4.41m x 6.41m | 14'4" × 20'10" |
|-----------------------|---------------|----------------|
| Master Bedroom        | 3.49m x 3.86m | 11'4" x 12'7"  |
| Total Area            | 51.7 sq m     | 556 sq ft      |
| Terrace Area          | 8.50 sq m     | 91.49 sq ft    |

|           | <b>∢</b> ▶ | Measurement Point |
|-----------|------------|-------------------|
| S Service | S          | Service           |

APARTMENT PLANS