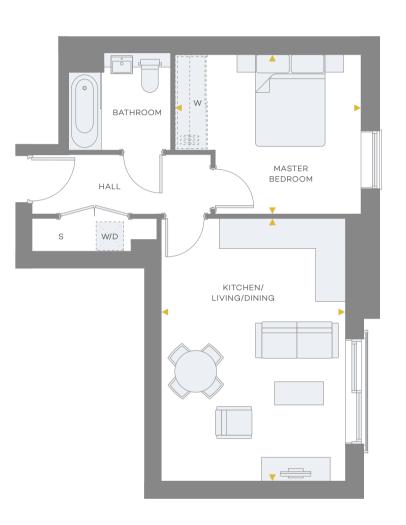

### PLOT GF-05

ONE BEDROOM

| Kitchen/Living/Dining | 4.41m x 6.41m | 14'4" × 20'10" |
|-----------------------|---------------|----------------|
| Master Bedroom        | 3.49m x 3.86m | 11'4" x 12'7"  |
| Total Area            | 51.7 sq m     | 556 sq ft      |
| Terrace Area          | 8.50 sq m     | 91.49 sq ft    |

|           | <b>∢</b> ▶ | Measurement Point |
|-----------|------------|-------------------|
| S Service | S          | Service           |

APARTMENT PLANS