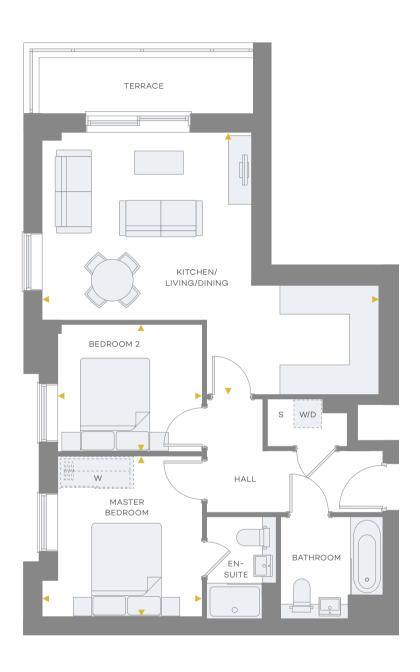

### PLOT 01-03 TO 07-03

TWO BEDROOM

All areas and dimensions have been taken from architect plans prior to construction therefore whilst the information is believed to be correct its accuracy cannot be guaranteed and does not form part of any contract. They are not intended to be used for carpet sizes or items of furniture. Purchasers must therefore rely on their own inspection to verify any information provided. All dimensions are within + or - 50mm.

# DIMENSIONS

| Kitchen/Li    | ving/Dining        | 7.44m x 5.03m | 24'2" × 16'4"            |
|---------------|--------------------|---------------|--------------------------|
| Master Be     | droom              | 4.18m x 3.48m | 13'7" × 11'4"            |
| Bedroom 2     | 2                  | 4.35m x 2.75  | 14'2" × 8'11"            |
| Total Area    | ı                  | 73.1 sq m     | 786 sq ft                |
| Balcony A     | rea                | 3.80 sq m     | 40.90 sq ft              |
| <b>4 &gt;</b> | Measurement Points | 8 W           | Optional Fitted Wardrobe |
| S             | Services           | w/D           | Washer/Dryer             |