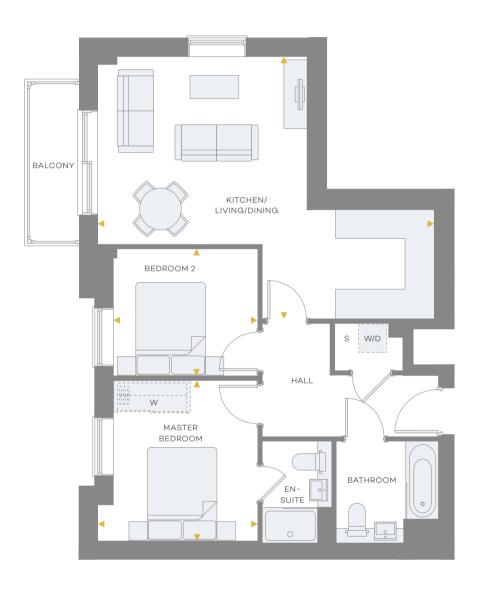

### PLOT 01-03 TO 07-03

TWO BEDROOM

All areas and dimensions have been taken from architect plans prior to construction therefore whilst the information is believed to be correct its accuracy cannot be guaranteed and does not form part of any contract. They are not intended to be used for carpet sizes or items of furniture. Purchasers must therefore rely on their own inspection to verify any information provided. All dimensions are within + or - 50mm.

# DIMENSIONS

| Kitchen/Li    | ving/Dining        | 7.44m x 5.03m | 24'2" × 16'4"            |
|---------------|--------------------|---------------|--------------------------|
| Master Be     | droom              | 4.18m x 3.48m | 13'7" × 11'4"            |
| Bedroom 2     | 2                  | 4.35m x 2.75  | 14'2" × 8'11"            |
| Total Area    | ı                  | 73.1 sq m     | 786 sq ft                |
| Balcony A     | rea                | 3.80 sq m     | 40.90 sq ft              |
| <b>4 &gt;</b> | Measurement Points | 8 W           | Optional Fitted Wardrobe |
| S             | Services           | w/D           | Washer/Dryer             |