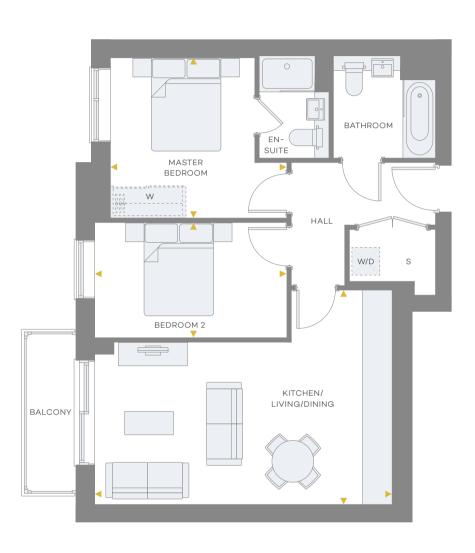

# PLOT 01-07 TO 07-07

TWO BEDROOM

All areas and dimensions have been taken from architect plans prior to construction therefore whilst the information is believed to be correct its accuracy cannot be guaranteed and does not form part of any contract. They are not intended to be used for carpet sizes or items of furniture. Purchasers must therefore rely on their own inspection to verify any information provided. All dimensions are within + or - 50mm.

# DIMENSIONS

| Kitchen/Living | J/Dining           | 5.66m x 7.26m | 18'5" x 23'             |
|----------------|--------------------|---------------|-------------------------|
| Master Bedroo  | om                 | 3.46m x 3.45m | 11'3" × 11'             |
| Bedroom 2      |                    | 2.75m x 3.11m | 8'11" × 10'             |
| Total Area     |                    | 65.5 sq m     | 705 sq                  |
| Balcony Area   |                    | 3.80 sq m     | 40.90 sq                |
| <b>4 &gt;</b>  | Measurement Points | W             | Optional Fitted Wardrob |
| S              | Services           | W/D           | Washer/Dry              |