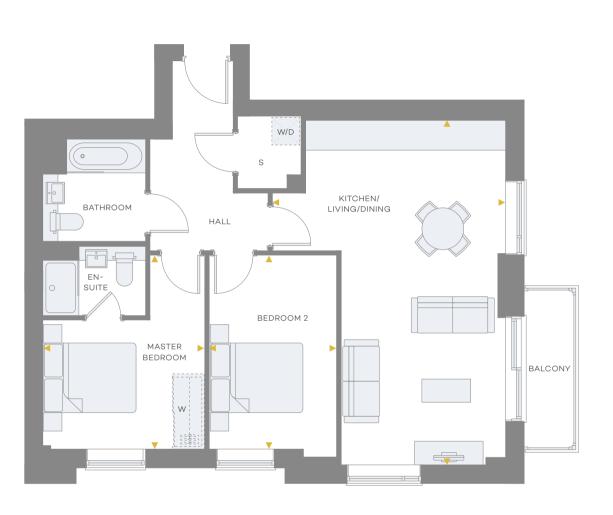

### PLOT GF-03

TWO BEDROOM

All areas and dimensions have been taken from architect plans prior to construction therefore whilst the information is believed to be correct its accuracy cannot be guaranteed and does not form part of any contract. They are not intended to be used for carpet sizes or items of furniture. Purchasers must therefore rely on their own inspection to verify any information provided. All dimensions are within + or - 50mm.

### DIMENSIONS

24

| S          | Services           | W/D           | Washer/Dryer             |
|------------|--------------------|---------------|--------------------------|
| <b>4</b> Þ | Measurement Points | W             | Optional Fitted Wardrobe |
| Balcony A  | rea                | 3.80 sq m     | 40.90 sq ft              |
| Total Area |                    | 73.1 sq m     | 786 sq ft                |
| Bedroom 2  | 2                  | 4.34m x 2.75m | 14'1" × 8'11"            |
| Master Be  | droom              | 4.17m x 3.48m | 13'7" × 11'4"            |
| Kitchen/Li | ving/Dining        | 7.44m x 5.03m | 24'2" × 16'4"            |
|            |                    |               |                          |

### PLOT GF-04

TWO BEDROOM

All areas and dimensions have been taken from architect plans prior to construction therefore whilst the information is believed to be correct its accuracy cannot be guaranteed and does not form part of any contract. They are not intended to be used for carpet sizes or items of furniture. Purchasers must therefore rely on their own inspection to verify any information provided. All dimensions are within + or - 50mm.

# DIMENSIONS

25

Washer/Dryer

| Kitchen/Living/Dining | 5.66m x 7.26m | 18'5" x 23'7"            |
|-----------------------|---------------|--------------------------|
| Master Bedroom        | 3.46m x 3.45m | 11'3" × 11'3"            |
| Bedroom 2             | 2.75m x 3.11m | 8'11" × 10'1"            |
| Total Area            | 65.6 sq m     | 706 sq ft                |
| Terrace Area          | 5.50 sq m     | 59.20 sq ft              |
| ✓ ► Measurement Pa    | pints W       | Optional Fitted Wardrobe |