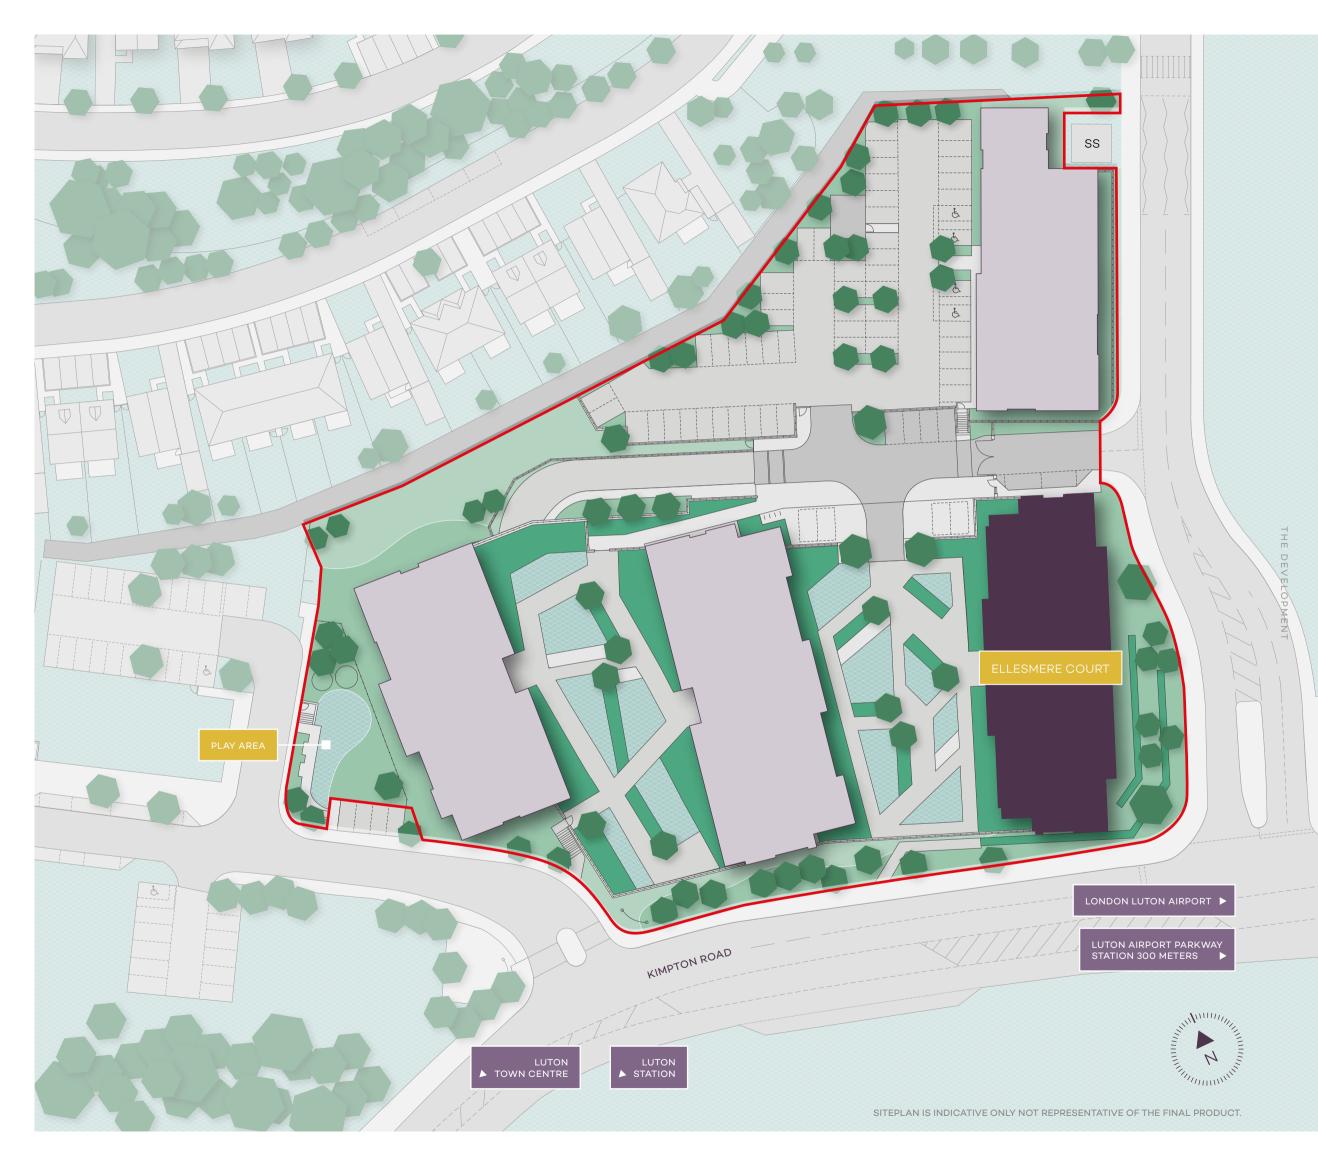

# S A X O N S Q U A R E

LUTON LU2

ELLESMERE COURT

Set within an entirely new contemporary development, these 223 beautifully designed apartments offer an unparalleled level of connectivity. With two railway stations close by – both offering direct routes into London St Pancras International in under half an hour – plus the M1 and London Luton Airport, Saxon Square is perfectly positioned to connect you to the world.