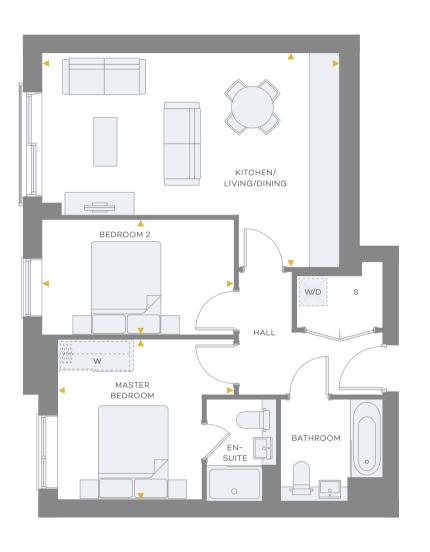

# PLOT 01-08 TO 07-08

TWO BEDROOM

All areas and dimensions have been taken from architect plans prior to construction therefore whilst the information is believed to be correct its accuracy cannot be guaranteed and does not form part of any contract. They are not intended to be used for carpet sizes or items of furniture. Purchasers must therefore rely on their own inspection to verify any information provided. All dimensions are within + or - 50mm.

### DIMENSIONS

| S             | Services           | W/D           | Washer/Dryer             |
|---------------|--------------------|---------------|--------------------------|
| <b>4 &gt;</b> | Measurement Points | W             | Optional Fitted Wardrobe |
| Balcony Area  |                    | 3.80 sq m     | 40.90 sq ft              |
| Total Area    |                    | 73.7 sq m     | 793 sq ft                |
| Bedroom 2     |                    | 4.18m x 2.75m | 13'7" × 8'11"            |
| Master Bedro  | om                 | 4.52m x 3.48m | 14'8" × 11'4"            |
| Kitchen/Livin | g/Dining           | 7.44m x 5.03m | 24'2" × 16'4"            |
|               |                    |               |                          |