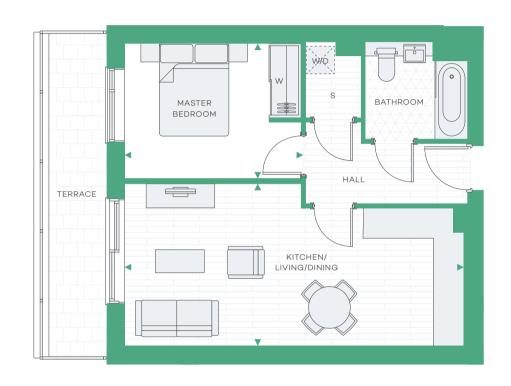

### PLOT GF-05

ONE BEDROOM

APARTMENT PLANS

## All areas and dimensions have been taken from architect plans prior to construction therefore whilst the information is believed to be correct its accuracy cannot be guaranteed and does not form part of any contract. They are not intended to be used for carpet sizes or items of furniture. Purchasers must therefore rely on their own inspection to verify any information provided. All dimensions are within + or - 50mm.

## DIMENSIONS

| Total Area            | E/1 0 oc m    | F01 a= £   |
|-----------------------|---------------|------------|
| Master Bedroom        | 3.07m x 4.03m | 10' x 13'1 |
| Kitchen/Living/Dining | 4.39m x 6.46m | 14'4" × 21 |

| S Ser | vice |
|-------|------|

| W   | Fitted Wardrobe |  |
|-----|-----------------|--|
| W/D | Washer/Dryer    |  |

All areas and dimensions have been taken from architect plans prior to construction therefore whilst the information is believed to be correct its accuracy cannot be guaranteed and does not form part of any contract. They are not intended to be used for carpet sizes or items of furniture. Purchasers must therefore rely on their own inspection to verify any information provided. All dimensions are within + or - 50mm.