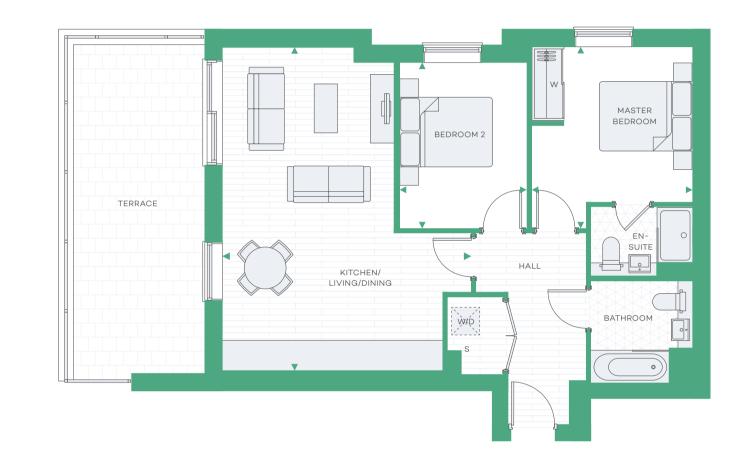

## DIMENSIONS

| Total Area            | 48.9 sq m     | 526 sq ft     |
|-----------------------|---------------|---------------|
| Master Bedroom        | 2.92m x 3.81m | 9'6" x 12'5"  |
| Kitchen/Living/Dining | 3.50m x 7.31m | 11'4" × 23'9" |

| <b>◆ ▶</b> | Measurement Points | W   | Fitted Wardrobe |
|------------|--------------------|-----|-----------------|
| S          | Services           | W/D | Washer/Dryer    |

APARTMENT PLANS