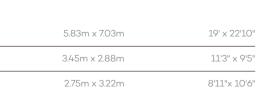

## DIMENSIONS

| Total Area            | 65.4 sq m     | 704 sq ft    |
|-----------------------|---------------|--------------|
| Bedroom 2             | 2.75m x 3.22m | 8'11"x 10'6" |
| Master Bedroom        | 3.45m x 2.88m | 11'3" x 9'5" |
| Kitchen/Living/Dining | 5.83m x 7.03m | 19' x 22'10" |