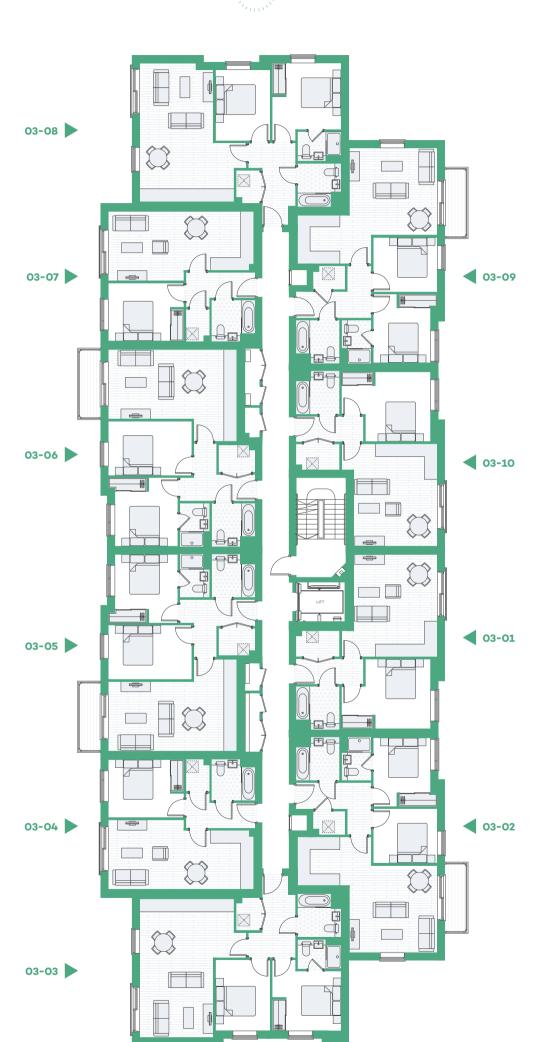

## THIRD FLOOR

PLOT 03-01 551 SQ FT

1 BEDROOM

PLOT 03-03 774 SQ FT

2 BEDROOM

PLOT 03-05 739 SQ FT

2 BEDROOM

PLOT 03-07 526 SQ FT 1 BEDROOM

PLOT 03-09 704 SQ FT

2 BEDROOM

PLOT 03-02 704 SQ FT

2 BEDROOM

PLOT 03-04 526 SQ FT 1 BEDROOM

PLOT 03-06 739 SQ FT 2 BEDROOM

PLOT 03-08

781 SQ FT 2 BEDROOM

PLOT 03-10 551 SQ FT

1 BEDROOM

plans prior to construction therefore whilst the information is believed to be correct its accuracy cannot be guaranteed and does not form part of any contract. They are not intended to be used for carpet sizes or items of furniture. Purchasers