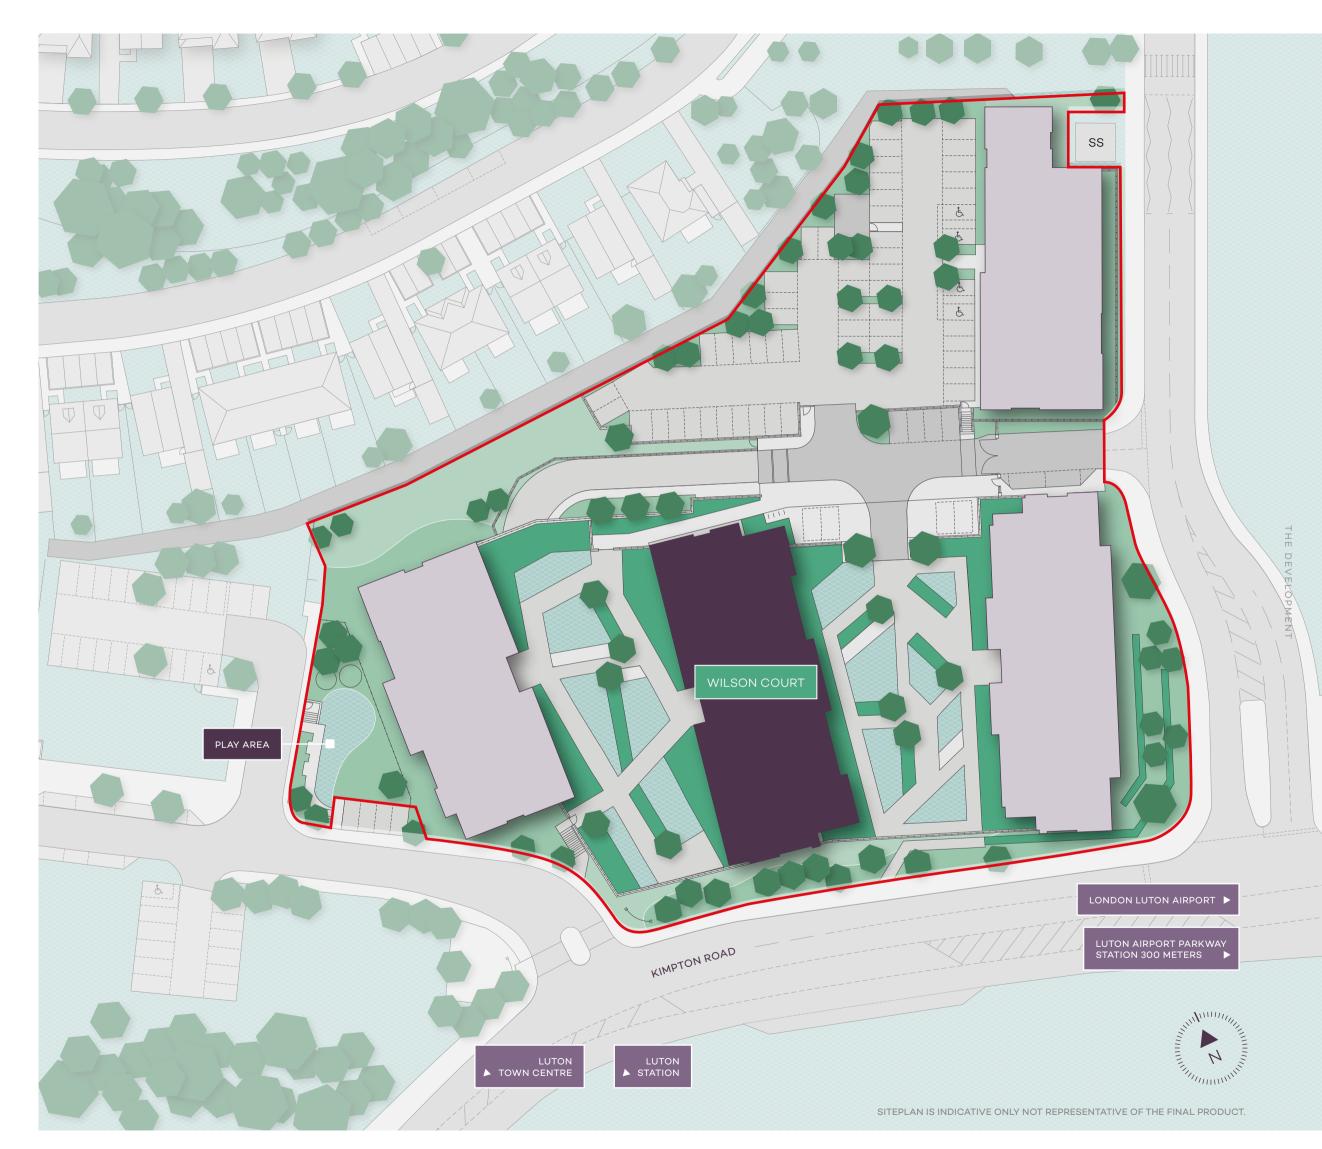

## S A X O N S Q U A R E

LUTON | LU2

WILSON COURT

## G R O U N D FLOOR

PLOT GF-01 551 SQ FT 1 BEDROOM

PLOT GF-03 774 SQ FT

2 BEDROOM

PLOT GF-05 591 SQ FT

1 BEDROOM PLOT GF-07

526 SQ FT 1 BEDROOM

PLOT GF-09 704 SQ FT

2 BEDROOM

2 BEDROOM

704 SQ FT

PLOT GF-02

526 SQ FT 1 BEDROOM

PLOT GF-04

PLOT GF-06

591 SQ FT 1 BEDROOM

PLOT GF-08 781 SQ FT 2 BEDROOM

PLOT GF-10 551 SQ FT

1 BEDROOM

01-08 01-07 01-09 01-06 01-10 01-01 01-05 01-04 01-02 01-03

FLOOR PLANS

LUTON

APARTMENT PLANS