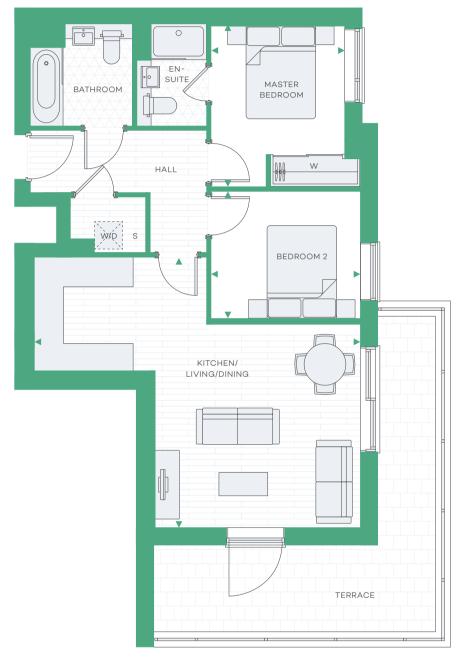

## PLOTS 01-03 / 02-03 / 03-03

TWO BEDROOM

## All areas and dimensions have been taken from architect plans prior to construction therefore whilst the information is believed to be correct its accuracy cannot be guaranteed and does not form part of any contract. They are not intended to be used for carpet sizes or items of furniture. Purchasers must therefore rely on their own inspection to verify any information provided. All dimensions are within + or - 50mm.

## DIMENSIONS

| Total Area            | 71.9 sq m     | 774 sq      |
|-----------------------|---------------|-------------|
| Bedroom 2             | 3.58m x 2.75m | 11'8" x 8'1 |
| Master Bedroom        | 3.58m x 3.47m | 11'8" × 11' |
| Kitchen/Living/Dining | 6.99m x 5.37m | 22'9" × 17' |

| <b>★</b> ► | Measurement Poin |
|------------|------------------|
| S          | Service          |
|            |                  |

| W   | Fitted Wardrobe |
|-----|-----------------|
| W/D | Washer/Dryer    |