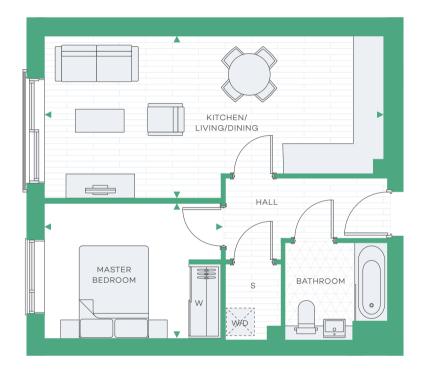

### PLOT GF-01

ONE BEDROOM

All areas and dimensions have been taken from architect plans prior to construction therefore whilst the information is believed to be correct its accuracy cannot be guaranteed and does not form part of any contract. They are not intended to be used for carpet sizes or items of furniture. Purchasers must therefore rely on their own inspection to verify any information provided. All dimensions are within + or - 50mm.

## DIMENSIONS

| Total Area            | 51.2 sq m     | 551 sq f     |
|-----------------------|---------------|--------------|
| Master Bedroom        | 3.53m x 4.48m | 11'5" × 14'7 |
| Kitchen/Living/Dining | 5.15m x 4.80m | 16'9" x 15'7 |

| <b>★</b> ▶ | Measurement Poir |
|------------|------------------|
| S          | Servic           |
|            |                  |

| W   | Fitted Wardrob |
|-----|----------------|
| W/D | Washer/Drye    |