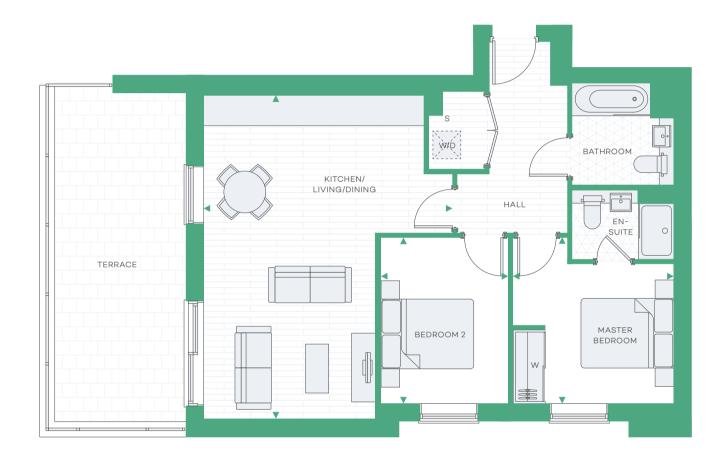

### PLOTS 01-05 / 02-05 / 03-05

#### TWO BEDROOM

All areas and dimensions have been taken from architect plans prior to construction therefore whilst the information is believed to be correct its accuracy cannot be guaranteed and does not form part of any contract. They are not intended to be used for carpet sizes or items of furniture. Purchasers must therefore rely on their own inspection to verify any information provided. All dimensions are within + or - 50mm.

## DIMENSIONS

| Total Area            | 68.7 sq m     | 739 sq f     |
|-----------------------|---------------|--------------|
| Bedroom 2             | 2.73m x 4.20m | 8'11" x 13'8 |
| Master Bedroom        | 3.45m x 3.16m | 11'3" × 10'3 |
| Kitchen/Living/Dining | 4.62m x 6.46m | 15' × 21     |
|                       |               |              |

| <b>◄</b> ▶ | Measurement Point |
|------------|-------------------|
| S          | Service           |
|            |                   |

| W   | Fitted Wardrobe |
|-----|-----------------|
| W/D | Washer/Dryer    |