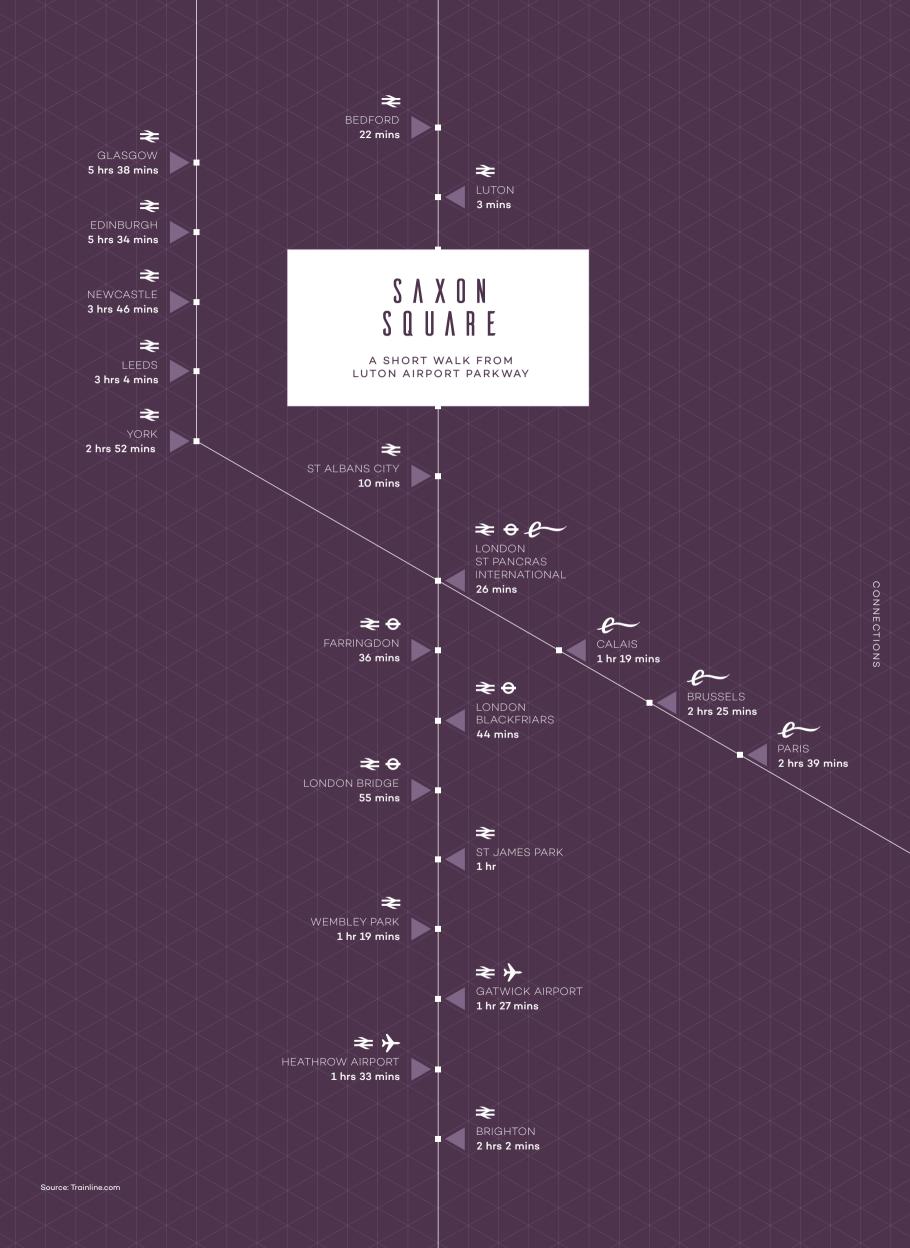

Set within an entirely new contemporary development, these 223 beautifully designed apartments offer an unparalleled level of connectivity. With two railway stations close by – both offering direct routes into London St Pancras International in under half an hour – plus the M1 and London Luton Airport, Saxon Square is perfectly positioned to connect you to the world.

# T H E W O R L D O N Y O U R D O O R S T E P

If you're looking to live in a modern, thriving hub that effortlessly connects residents to the capital, the rest of the UK and the world itself, few places surpass Luton. Situated only 30 miles from London, the town offers an unrivalled array of transport methods to get you where you need to be.

#### ROAD

The newly widened M1 (Junction 10) is 1.3 miles from Saxon Square, offering fast, efficient access to London, Milton Keynes, Birmingham and beyond. The M25 and A1 are also in easy reach, opening up the entire UK motorway network.

#### RAIL

A 500 yard walk to Luton Airport Parkway will take speeding commuters and leisure travellers to London St Pancras International in just 26 minutes, 24 hours a day, 7 days a week. The Thameslink network also links directly to Gatwick, Brighton and Bedford.

### AIR London Li

000000

London Luton Airport is 0.5 miles away. Fast-growing, London Luton offers direct flights to over 70 destinations on 3 continents, in Europe, Africa and Asia. It's home to some of the largest European low-cost airlines, such as EasyJet and Ryanair, plus other scheduled and chartered carriers.