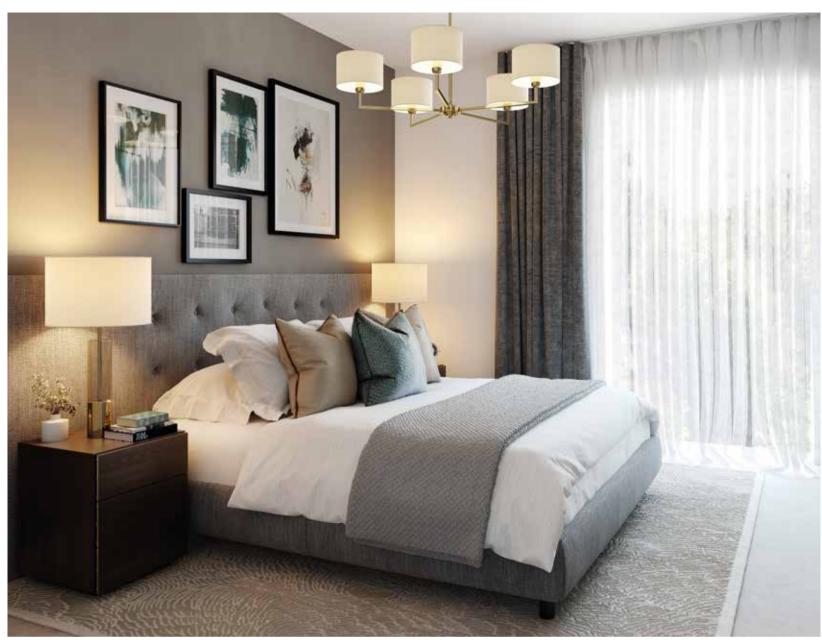

## DETAIL THAT COUNTS

#### JOINERY

- Oak veneer apartment entrance doors
- White skirting boards and architraves
- Optional fitted soft close wardrobe to the master bedroom\*\*