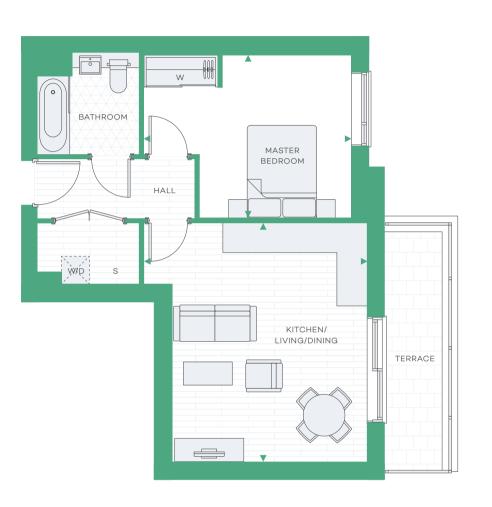

#### ONE BEDROOM

All areas and dimensions have been taken from architect plans prior to construction therefore whilst the information is believed to be correct its accuracy cannot be guaranteed and does not form part of any contract. They are not intended to be used for carpet sizes or items of furniture. Purchasers must therefore rely on their own inspection to verify any information provided. All dimensions are within + or - 50mm.

## DIMENSIONS

| Total Area            | 51.2 sq m     | 551 sq f     |
|-----------------------|---------------|--------------|
| Master Bedroom        | 3.51m x 4.48m | 11'5" x 14'7 |
| Kitchen/Living/Dining | 5.15m x 4.82m | 16'9" x 15'8 |

| <b>◆</b> ► | Measurement Point |
|------------|-------------------|
| S          | Service           |
|            |                   |

| W   | Fitted Wardrobe |
|-----|-----------------|
| W/D | Washer/Dryer    |