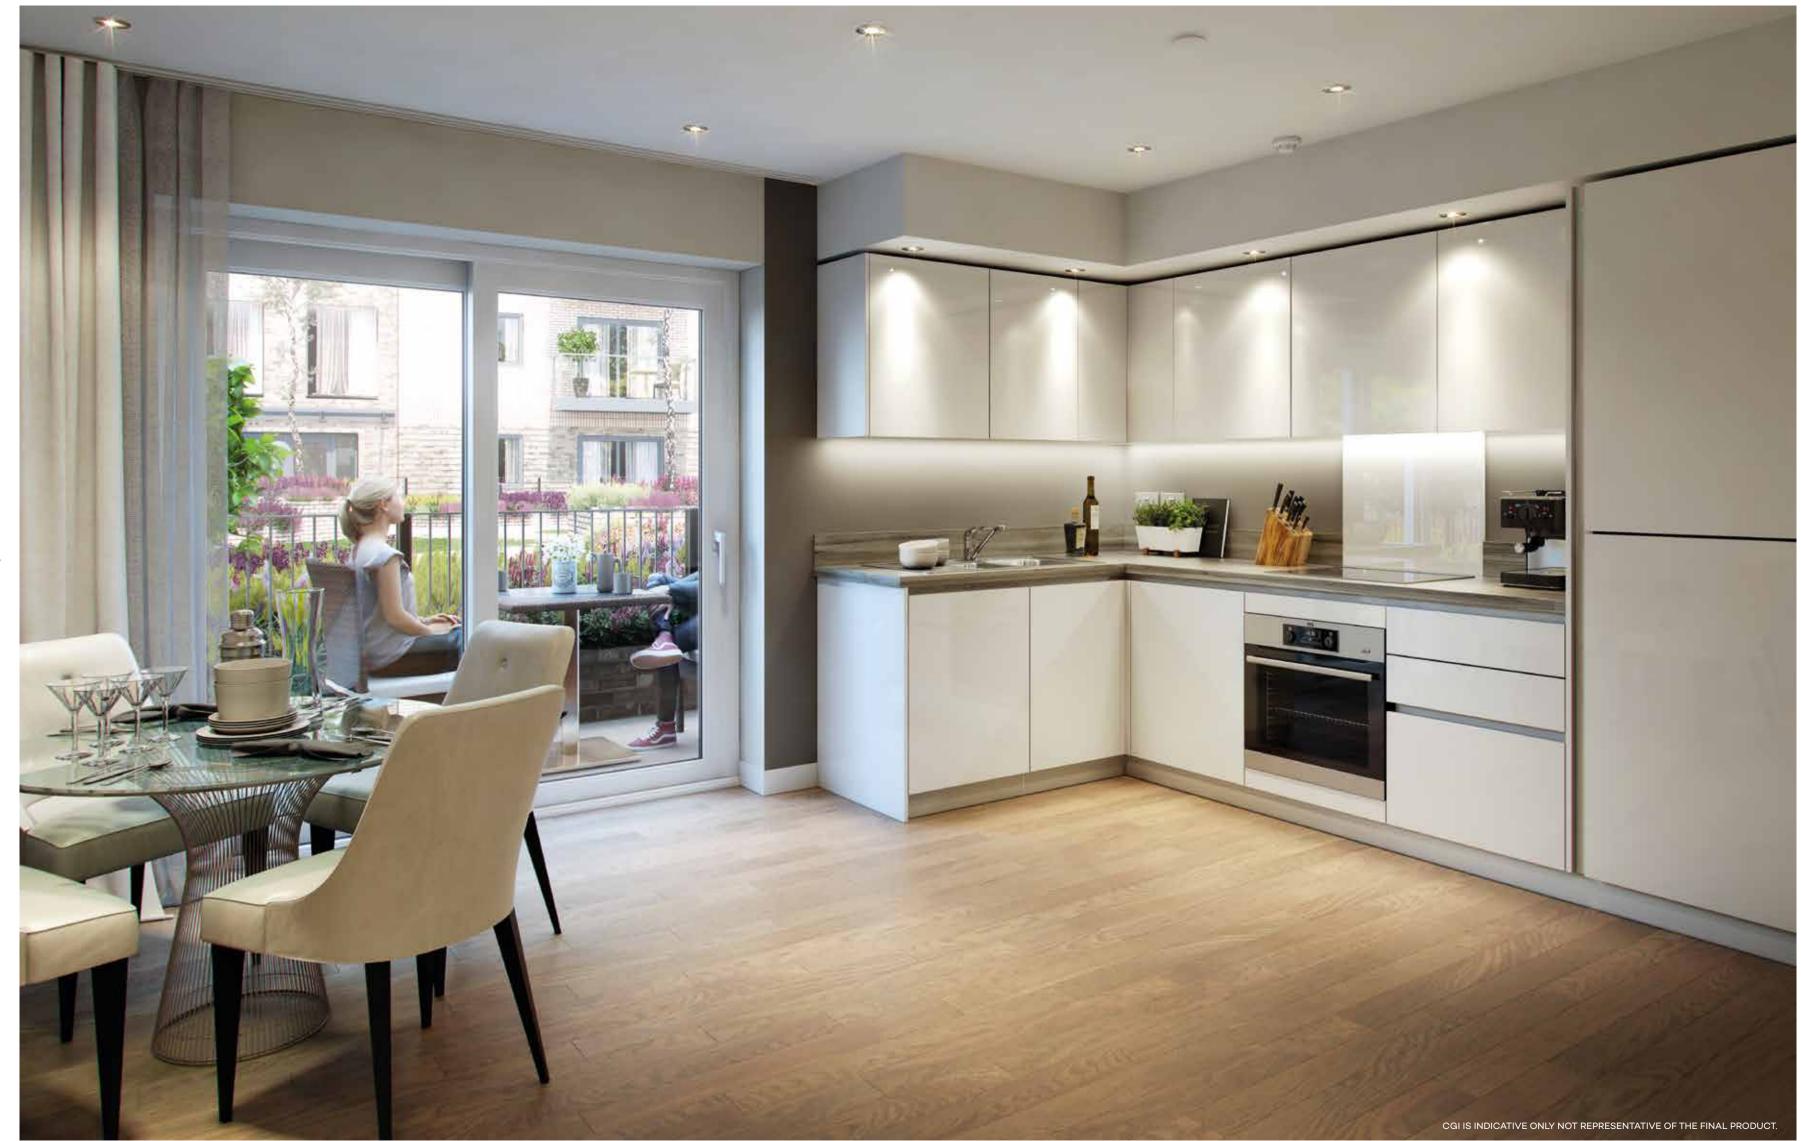

## DETAIL THAT COUNTS

#### KITCHEN

- Contemporary white gloss kitchen with handle-less design
- · Laminate worktop with matching upstand
- Full height back painted glass splash back behind hob only
- 1.5 bowl stainless steel sink
- Four ring ceramic hob with integrated cooker hood
- One bedroom apartments fitted with a single oven, two bedroom apartments fitted with a double oven
- Integrated fridge/freezer
- Free standing washer dryer located in hallway cupboard
- Plumbing for dishwasher only