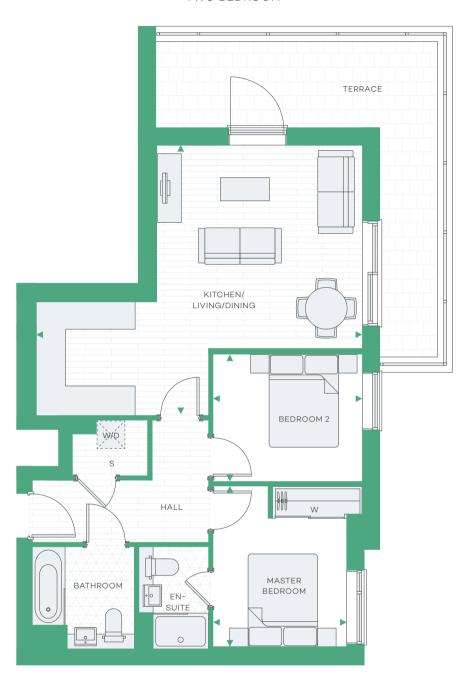

### PLOT GF-02

TWO BEDROOM

## DIMENSIONS

| Total Area            | 65.4 sq m     | 704 sq ft    |
|-----------------------|---------------|--------------|
| Bedroom 2             | 2.75m x 3.22m | 8'11"x 10'6" |
| Master Bedroom        | 3.45m x 2.88m | 11'3" x 9'5" |
| Kitchen/Living/Dining | 5.83m x 7.03m | 19' x 22'10" |

| < ▶ | Measurement Points | W   | Fitted Wardrob |
|-----|--------------------|-----|----------------|
| S   | Services           | W/D | Washer/Drye    |

APARTMENT PLANS