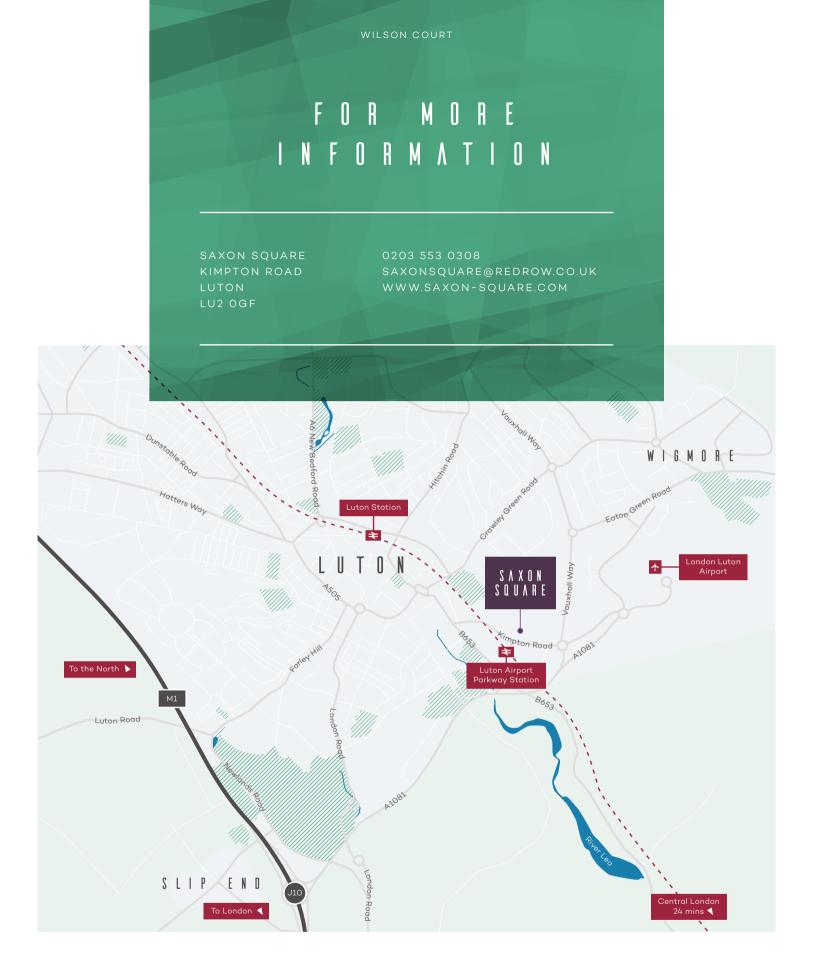

# T H E W O R L D O N Y O U R D O O R S T E P

If you're looking to live in a modern, thriving hub that effortlessly connects residents to the capital, the rest of the UK and the world itself, few places surpass Luton. Situated only 30 miles from London, the town offers an unrivalled array of transport methods to get you where you need to be.

#### ROAD

The newly widened M1 (Junction 10) is 1.3 miles from Saxon Square, offering fast, efficient access to London, Milton Keynes, Birmingham and beyond. The M25 and A1 are also in easy reach, opening up the entire UK motorway network.

#### RAIL

A 500 yard walk to Luton Airport Parkway will take speeding commuters and leisure travellers to London St Pancras International in just 26 minutes, 24 hours a day, 7 days a week. The Thameslink network also links directly to Gatwick, Brighton and Bedford.

### AIR London Li

000000

London Luton Airport is 0.5 miles away. Fast-growing, London Luton offers direct flights to over 70 destinations on 3 continents, in Europe, Africa and Asia. It's home to some of the largest European low-cost airlines, such as EasyJet and Ryanair, plus other scheduled and chartered carriers.