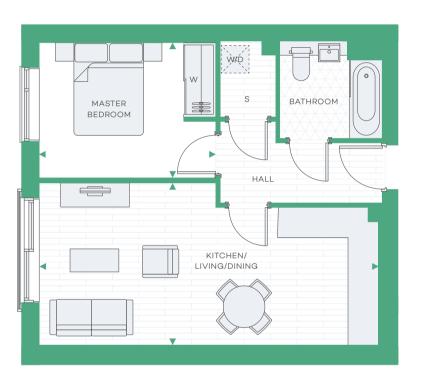

### PLOT GF-05

ONE BEDROOM

APARTMENT PLANS

## All areas and dimensions have been taken from architect plans prior to construction therefore whilst the information is believed to be correct its accuracy cannot be guaranteed and does not form part of any contract. They are not intended to be used for carpet sizes or items of furniture. Purchasers must therefore rely on their own inspection to verify any information provided. All dimensions are within + or - 50mm.

## DIMENSIONS

| Total Area            | E/1 0 oc m    | F01 a= £   |
|-----------------------|---------------|------------|
| Master Bedroom        | 3.07m x 4.03m | 10' x 13'1 |
| Kitchen/Living/Dining | 4.39m x 6.46m | 14'4" × 21 |

| S Ser | vice |
|-------|------|

| W   | Fitted Wardrobe |  |
|-----|-----------------|--|
| W/D | Washer/Dryer    |  |

All areas and dimensions have been taken from architect plans prior to construction therefore whilst the information is believed to be correct its accuracy cannot be guaranteed and does not form part of any contract. They are not intended to be used for carpet sizes or items of furniture. Purchasers must therefore rely on their own inspection to verify any information provided. All dimensions are within + or - 50mm.