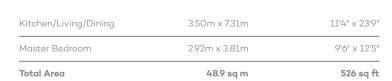

## DIMENSIONS

| Total Area            | 48.9 sq m     | 526 sq ft     |
|-----------------------|---------------|---------------|
| Master Bedroom        | 2.92m x 3.81m | 9'6" x 12'5"  |
| Kitchen/Living/Dining | 3.50m x 7.31m | 11'4" × 23'9" |