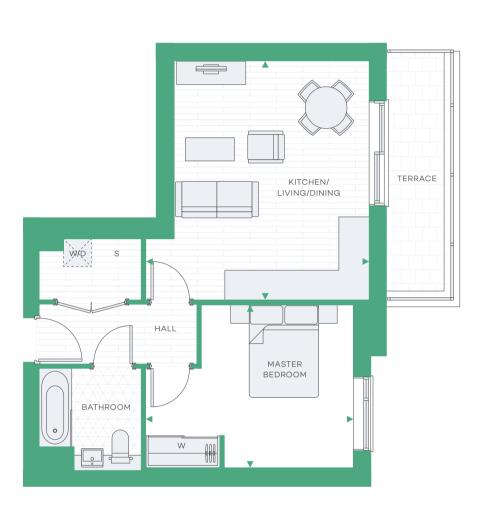

### PLOT GF-09

#### TWO BEDROOM

## DIMENSIONS

Kitchen/Living/Dining

Master Redroom

Services

All areas and dimensions have been taken from architect plans prior to construction therefore whilst the information is believed to be correct its accuracy cannot be guaranteed and does not form part of any contract. They are not intended to be used for carpet sizes or items of furniture. Purchasers must therefore rely on their own inspection to verify any information provided. All dimensions are within + or - 50mm.

W Fitted Wardrobe
W/D Washer/Dryer

704 sq ft