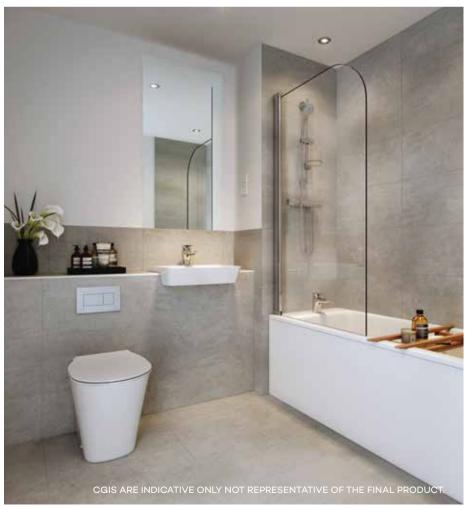

#### BATHROOM & EN-SUITE

- Part tiling to bathroom and en-suite
- Ceramic floor tiles
- Fitted mirror above wash hand basin

#### ELECTRICAL

- Brushed chrome finish down lighters to kitchen, bathroom and en-suite
- Pendant lighting to all bedrooms
- Wiring only for Sky Q television to living area