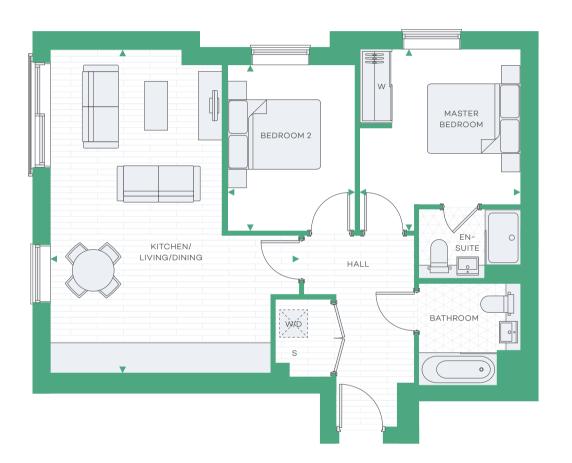

### PLOT GF-03

TWO BEDROOM

## DIMENSIONS

| Total Area            | 71.9 sq m     | 774 sq f     |
|-----------------------|---------------|--------------|
| Bedroom 2             | 3.58m x 2.75m | 11'8"x 8'11  |
| Master Bedroom        | 3.58m x 3.47m | 11'8" × 11'3 |
| Kitchen/Living/Dining | 6.99m x 5.37m | 22'9" × 17'6 |
|                       |               |              |

| <b>◆</b> ► | Measurement Points |
|------------|--------------------|
| S          | Services           |
|            |                    |

| W   | Fitted Wardrobe |
|-----|-----------------|
| W/D | Washer/Drye     |