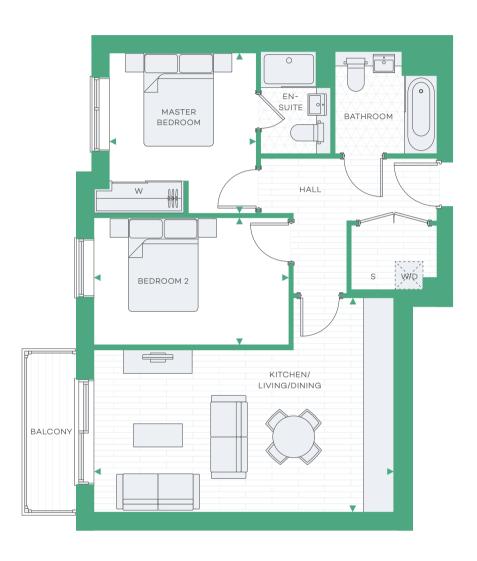

### PLOT GF-03

TWO BEDROOM

## All areas and dimensions have been taken from architect plans prior to construction therefore whilst the information is believed to be correct its accuracy cannot be guaranteed and does not form part of any contract. They are not intended to be used for carpet sizes or items of furniture. Purchasers must therefore rely on their own inspection to verify any information provided. All dimensions are within + or - 50mm.

## DIMENSIONS

| Total Area            | 71.9 sq m     | 774 sq f     |
|-----------------------|---------------|--------------|
| Bedroom 2             | 3.58m x 2.75m | 11'8"x 8'11  |
| Master Bedroom        | 3.58m x 3.47m | 11'8" × 11'3 |
| Kitchen/Living/Dining | 6.99m x 5.37m | 22'9" × 17'6 |
|                       |               |              |

| <b>◆</b> ► | Measurement Points |
|------------|--------------------|
| S          | Services           |
|            |                    |

| W   | Fitted Wardrobe |
|-----|-----------------|
| W/D | Washer/Drye     |