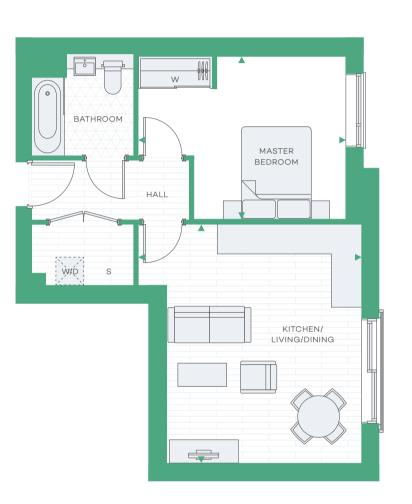

## PLOTS 01-01 / 02-01 / 03-01

## DIMENSIONS

| Total Area            | 51.2 sq m     | 551 sq f     |
|-----------------------|---------------|--------------|
| Master Bedroom        | 3.51m x 4.48m | 11'5" x 14'7 |
| Kitchen/Living/Dining | 5.15m x 4.82m | 16'9" x 15'8 |

| <b>◆</b> ► | Measurement Point |
|------------|-------------------|
| S          | Service           |
|            |                   |

| W   | Fitted Wardrobe |
|-----|-----------------|
| W/D | Washer/Dryer    |