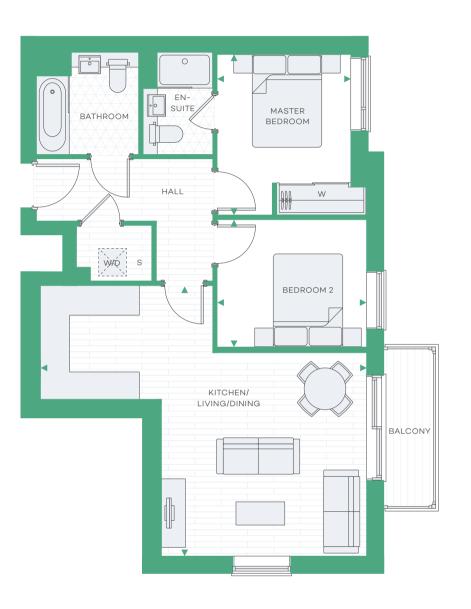

## PLOTS 01-03 / 02-03 / 03-03

TWO BEDROOM

## All areas and dimensions have been taken from architect plans prior to construction therefore whilst the information is believed to be correct its accuracy cannot be guaranteed and does not form part of any contract. They are not intended to be used for carpet sizes or items of furniture. Purchasers must therefore rely on their own inspection to verify any information provided. All dimensions are within + or - 50mm.

## DIMENSIONS

| Total Area            | 71.9 sq m     | 774 sq      |
|-----------------------|---------------|-------------|
| Bedroom 2             | 3.58m x 2.75m | 11'8" x 8'1 |
| Master Bedroom        | 3.58m x 3.47m | 11'8" × 11' |
| Kitchen/Living/Dining | 6.99m x 5.37m | 22'9" × 17' |

| <b>★</b> ► | Measurement Poin |
|------------|------------------|
| S          | Service          |
|            |                  |

| W   | Fitted Wardrobe |
|-----|-----------------|
| W/D | Washer/Dryer    |