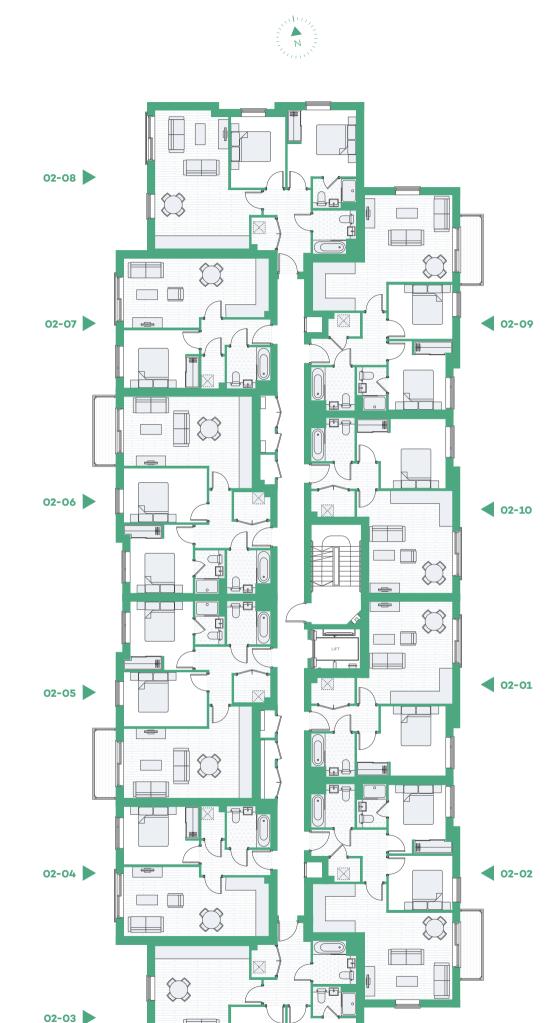

## SECOND FLOOR

PLOT 02-01 551 SQ FT

1 BEDROOM

PLOT 02-03 774 SQ FT

2 BEDROOM

PLOT 02-05 739 SQ FT

2 BEDROOM

PLOT 02-07 526 SQ FT

1 BEDROOM

PLOT 02-09 704 SQ FT

2 BEDROOM

PLOT 02-02 704 SQ FT

2 BEDROOM

PLOT 02-04 526 SQ FT 1 BEDROOM

PLOT 02-06 739 SQ FT

2 BEDROOM

PLOT 02-08 781 SQ FT 2 BEDROOM

PLOT 02-10 551 SQ FT 1 BEDROOM

FLOOR PLANS