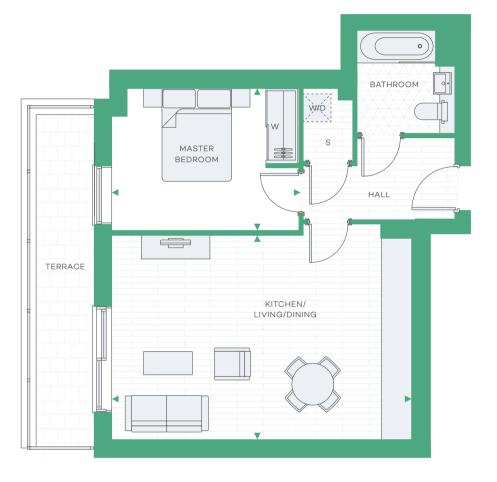

### PLOT GF-02

TWO BEDROOM

## DIMENSIONS

| Total Area            | 65.4 sq m     | 704 sq ft    |
|-----------------------|---------------|--------------|
| Bedroom 2             | 2.75m x 3.22m | 8'11"x 10'6" |
| Master Bedroom        | 3.45m x 2.88m | 11'3" x 9'5" |
| Kitchen/Living/Dining | 5.83m x 7.03m | 19' x 22'10" |

| < ▶ | Measurement Points | W   | Fitted Wardrob |
|-----|--------------------|-----|----------------|
| S   | Services           | W/D | Washer/Drye    |

APARTMENT PLANS