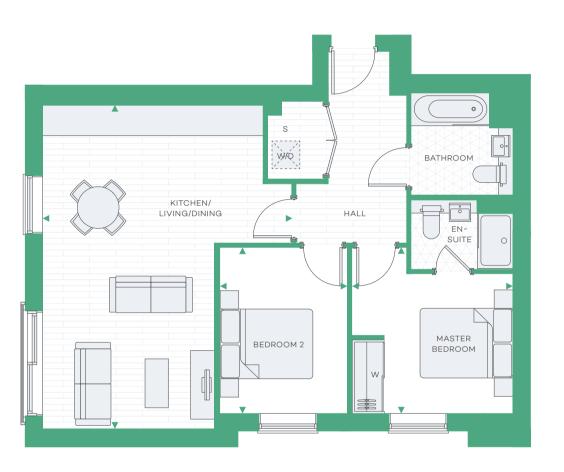

## PLOTS 01-08 / 02-08 / 03-08

TWO BEDROOM

All areas and dimensions have been taken from architect plans prior to construction therefore whilst the information is believed to be correct its accuracy cannot be guaranteed and does not form part of any contract. They are not intended to be used for carpet sizes or items of furniture. Purchasers must therefore rely on their own inspection to verify any information provided. All dimensions are within + or - 50mm.

## DIMENSIONS

Fitted Wardrobe

Washer/Dryer

| Total Area            | <b>72.6</b> sq m | 781 sq ft     |
|-----------------------|------------------|---------------|
| Bedroom 2             | 3.58m x 2.75m    | 11'8"x 8'11"  |
| Master Bedroom        | 3.92m x 3.48m    | 12'9" x 11'4" |
| Kitchen/Living/Dining | 6.99m x 5.37m    | 22'9" x 17'6" |

| <b>◆</b> ► | Measurement Points | W   |
|------------|--------------------|-----|
| S          | Services           | W/D |