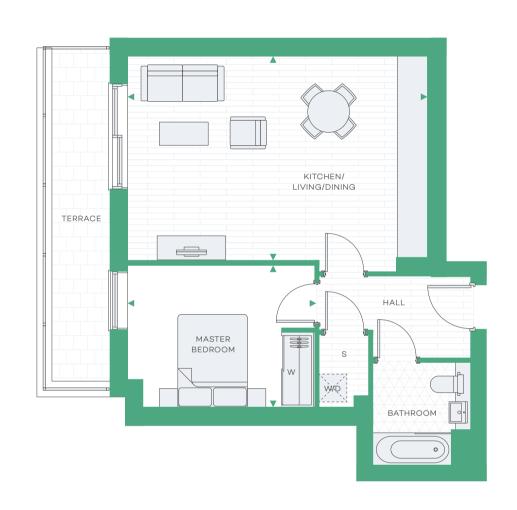

### PLOT GF-01

ONE BEDROOM

All areas and dimensions have been taken from architect plans prior to construction therefore whilst the information is believed to be correct its accuracy cannot be guaranteed and does not form part of any contract. They are not intended to be used for carpet sizes or items of furniture. Purchasers must therefore rely on their own inspection to verify any information provided. All dimensions are within + or - 50mm.

## DIMENSIONS

| Total Area            | 51.2 sq m     | 551 sq f     |
|-----------------------|---------------|--------------|
| Master Bedroom        | 3.53m x 4.48m | 11'5" × 14'7 |
| Kitchen/Living/Dining | 5.15m x 4.80m | 16'9" x 15'7 |

| <b>★</b> ▶ | Measurement Poir |
|------------|------------------|
| S          | Servic           |
|            |                  |

| W   | Fitted Wardrob |
|-----|----------------|
| W/D | Washer/Drye    |