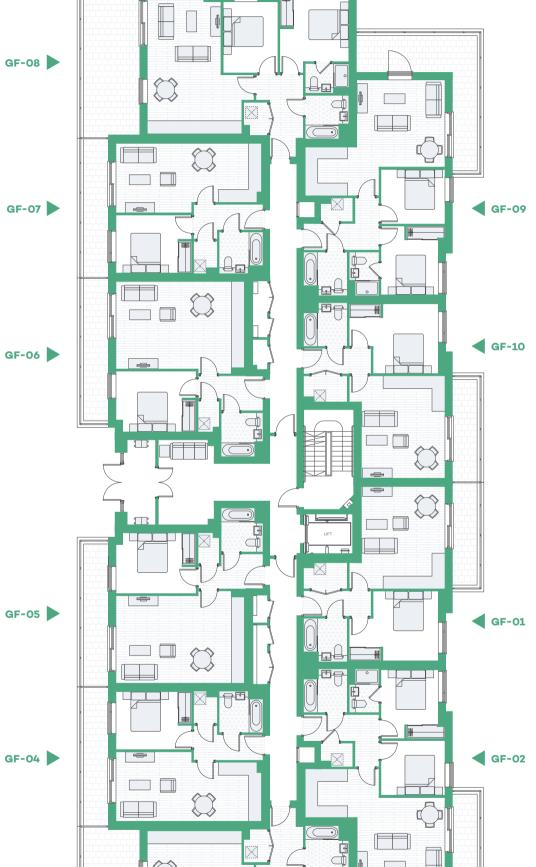

## G R O U N D FLOOR

PLOT GF-01 551 SQ FT 1 BEDROOM

PLOT GF-03 774 SQ FT

2 BEDROOM

PLOT GF-05 591 SQ FT

1 BEDROOM PLOT GF-07

526 SQ FT 1 BEDROOM

PLOT GF-09 704 SQ FT

2 BEDROOM

2 BEDROOM

704 SQ FT

PLOT GF-02

526 SQ FT 1 BEDROOM

PLOT GF-04

PLOT GF-06

591 SQ FT 1 BEDROOM

PLOT GF-08 781 SQ FT 2 BEDROOM

PLOT GF-10 551 SQ FT

1 BEDROOM

01-08 01-07 01-09 01-06 01-10 01-01 01-05 01-04 01-02 01-03

FLOOR PLANS