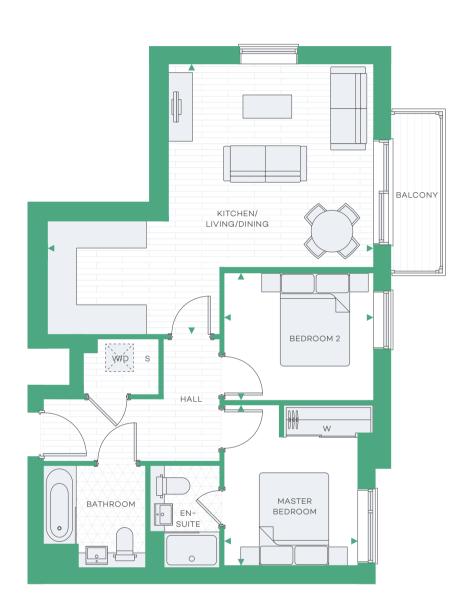

## PLOTS 01-03 / 02-03 / 03-03

TWO BEDROOM

## DIMENSIONS

| Total Area            | 71.9 sq m     | 774 sq      |
|-----------------------|---------------|-------------|
| Bedroom 2             | 3.58m x 2.75m | 11'8" x 8'1 |
| Master Bedroom        | 3.58m x 3.47m | 11'8" × 11' |
| Kitchen/Living/Dining | 6.99m x 5.37m | 22'9" × 17' |

| <b>★</b> ► | Measurement Poin |
|------------|------------------|
| S          | Service          |
|            |                  |

| W   | Fitted Wardrobe |
|-----|-----------------|
| W/D | Washer/Dryer    |