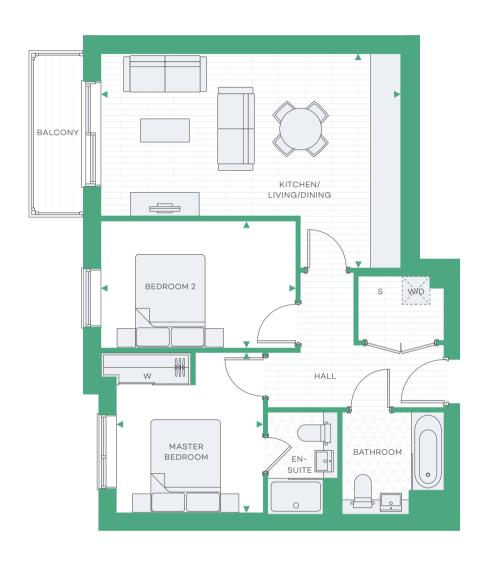

### PLOT GF-05

ONE BEDROOM

APARTMENT PLANS

## All areas and dimensions have been taken from architect plans prior to construction therefore whilst the information is believed to be correct its accuracy cannot be guaranteed and does not form part of any contract. They are not intended to be used for carpet sizes or items of furniture. Purchasers must therefore rely on their own inspection to verify any information provided. All dimensions are within + or - 50mm.

## DIMENSIONS

| Total Area            | E/1 0 oc m    | F01 a= £   |
|-----------------------|---------------|------------|
| Master Bedroom        | 3.07m x 4.03m | 10' x 13'1 |
| Kitchen/Living/Dining | 4.39m x 6.46m | 14'4" × 21 |

| S Ser | vice |
|-------|------|

| W   | Fitted Wardrobe |  |
|-----|-----------------|--|
| W/D | Washer/Dryer    |  |

All areas and dimensions have been taken from architect plans prior to construction therefore whilst the information is believed to be correct its accuracy cannot be guaranteed and does not form part of any contract. They are not intended to be used for carpet sizes or items of furniture. Purchasers must therefore rely on their own inspection to verify any information provided. All dimensions are within + or - 50mm.