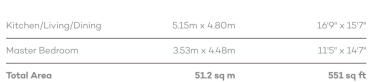

## DIMENSIONS

| Total Area            | 51.2 sq m     | 551 sq f     |
|-----------------------|---------------|--------------|
| Master Bedroom        | 3.51m x 4.48m | 11'5" x 14'7 |
| Kitchen/Living/Dining | 5.15m x 4.82m | 16'9" x 15'8 |