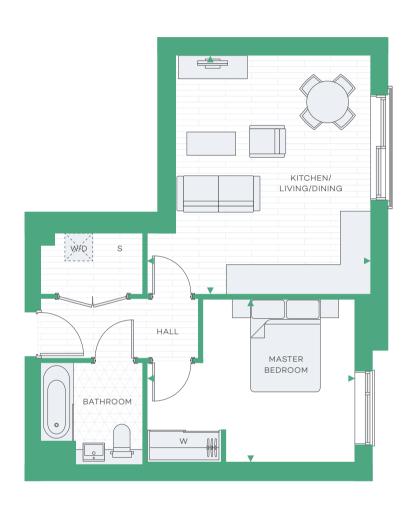

### PLOT GF-09

#### TWO BEDROOM

## DIMENSIONS

Kitchen/Living/Dining

Master Redroom

Services

All areas and dimensions have been taken from architect plans prior to construction therefore whilst the information is believed to be correct its accuracy cannot be guaranteed and does not form part of any contract. They are not intended to be used for carpet sizes or items of furniture. Purchasers must therefore rely on their own inspection to verify any information provided. All dimensions are within + or - 50mm.

W Fitted Wardrobe
W/D Washer/Dryer

704 sq ft